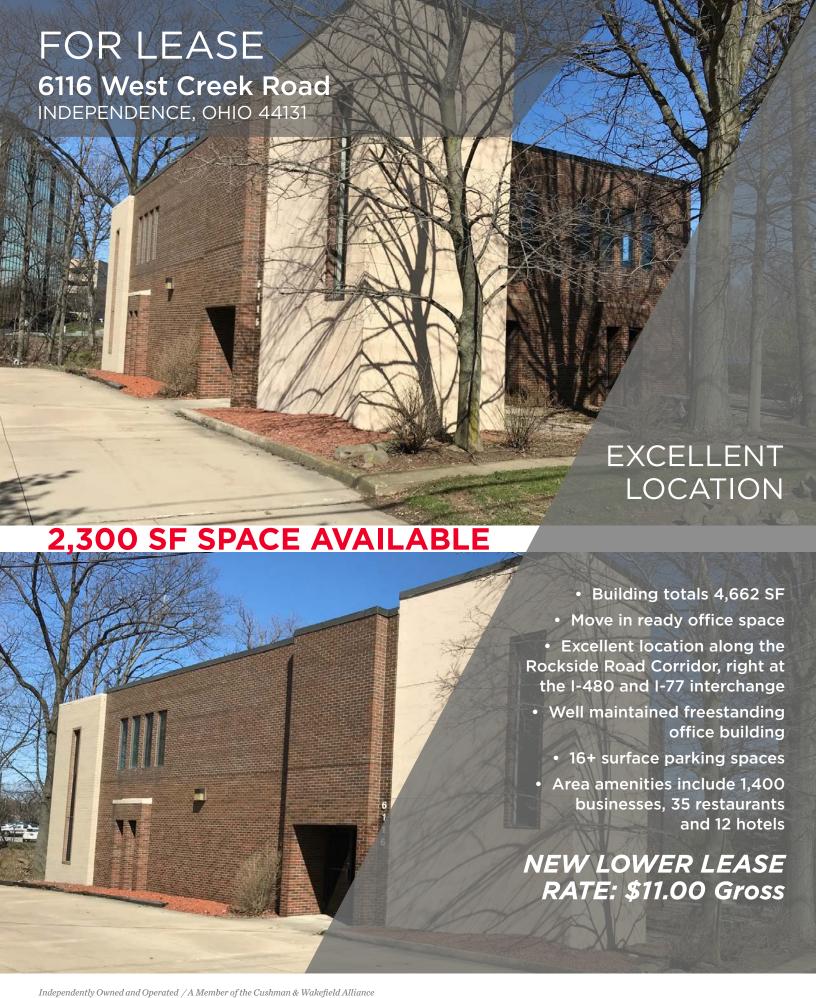

# FOR LEASE

## 6116 West Creek Road

INDEPENDENCE, OHIO 44131

### SPACE AVAILABLE

Suite 2

2,300 SF

Office Space