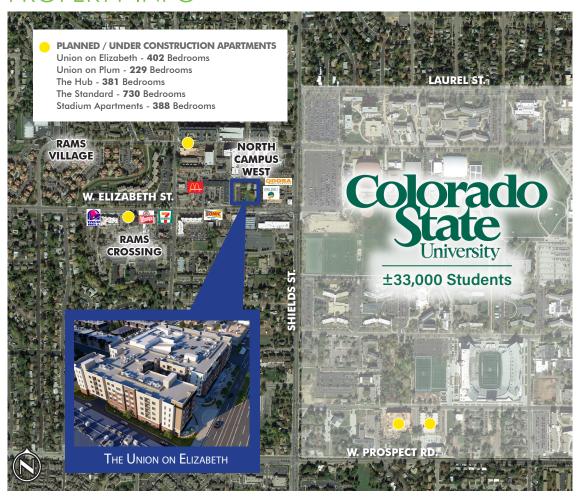

# PROPERTY INFO

MAY 1, 2020 DELIVERY LEASE RATE: \$30 - \$35/ SF NNN NNN'S: TBD

The Union on Elizabeth is under construction in the commercial epicenter for Colorado State University's 33,000 students. Preleasing of two retail spaces is underway!

West Elizabeth is the home to the densest population in the City of Fort Collins, with nearly 20,000 persons per square mile\*.

Based upon census block groups within one mile of the site.