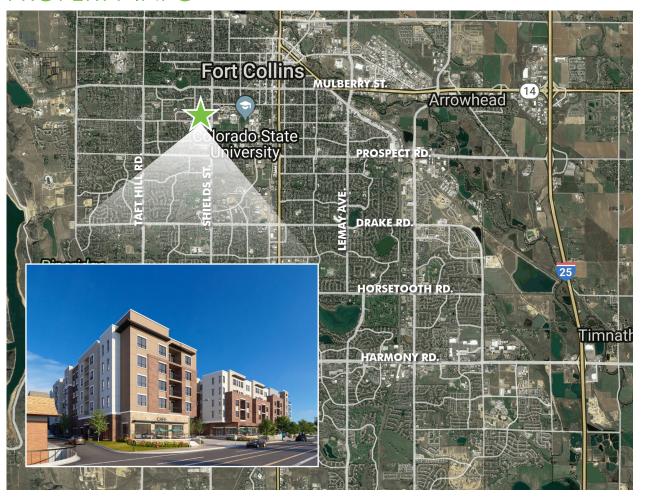

#### W. ELIZABETH STREET

### **HIGHLIGHTS:**

- Prominent visibility on W. Elizabeth Street
- Site-line visibility from Shields Street
- New construction
- 24 dedicated parking spaces for retail use
- 402 residents