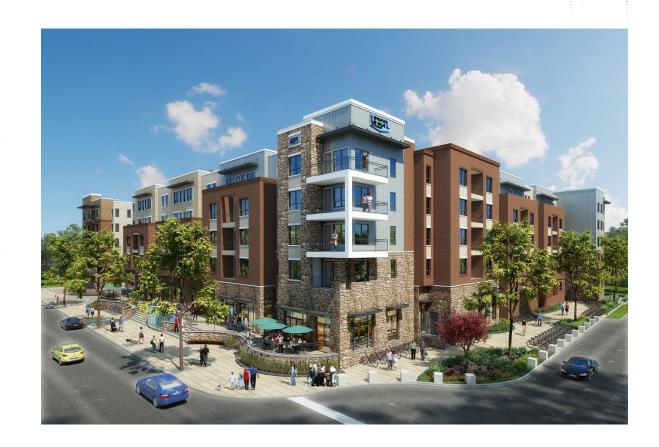

# PROPERTY INFO

MAY 1, 2020 DELIVERY LEASE RATE: \$30 - \$35/ SF NNN NNN'S: TBD

The Union on Elizabeth is under construction in the commercial epicenter for Colorado State University's 33,000 students. Preleasing of two retail spaces is underway!

This special opportunity is for merchants looking to capture built-in traffic from the current residents and new occupants of the 107 unit (402 bedroom) upstairs apartments.

Live, work, play, study will be the mainstay for residents who take advantage of all of the on-site amenities including a pool and clubhouse and street-level retail and restaurant opportunities.

### **HIGHLIGHTS:**

- Prominent visibility on W. Elizabeth Street
- Site-line visibility from Shields Street
- New construction
- 24 dedicated parking spaces for retail use
- 402 residents