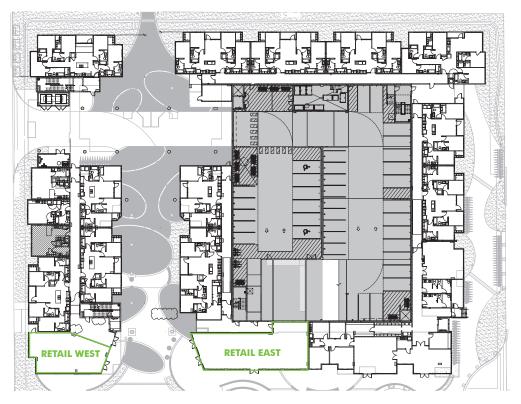

### **Available**

| RETAIL WEST | 1,378 SF |
|-------------|----------|
| RETAIL EAST | 2.176 SF |

Delivery condition for both units is core and shell. Retail East:

- Existing chase for hood
- Grease interceptor installed

### **HIGHLIGHTS:**

- Prominent visibility on W. Elizabeth Street
- Site-line visibility from Shields Street
- New construction
- 24 dedicated parking spaces for retail use
- 402 residents