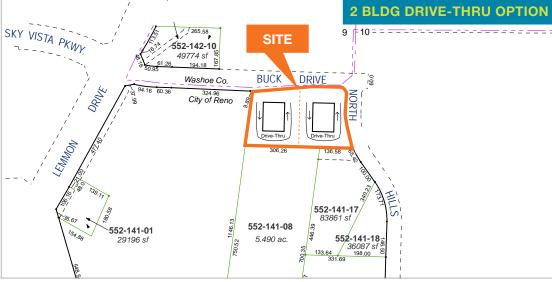

### Build-To-Suit: Hard Corner Signalized Pad

#### AREA HIGHLIGHTS

Flexible site plans for fast food and other retail uses

Strong single-family and multi-family development area with more than 15,000 combined unites to be developed

Excellent freeway access to I-580, US 395

Rare pad oppportunity in North Valley's submarket

| DEMOGRAPHICS                 |          |          |          |
|------------------------------|----------|----------|----------|
| 2018                         | 1 Mile   | 3 Miles  | 5 Miles  |
| Est. Population              | 2,633    | 30,016   | 89,501   |
| Est. Daytime Population      | 5,644    | 9,813    | 25,701   |
| Avg. Household Income (\$)   | \$72,551 | \$70,950 | \$64,782 |
| Median Age (Years)           | 41.2     | 34.2     | 33.5     |
| 2023                         |          |          |          |
| Est. Population              | 2,817    | 32,177   | 96,034   |
| Avg. Household Income (\$)   | \$83,879 | \$77,428 | \$74,428 |
| Annual Growth Rate 2018-2023 | 0.83%    | 1.93%    | 1.42%    |