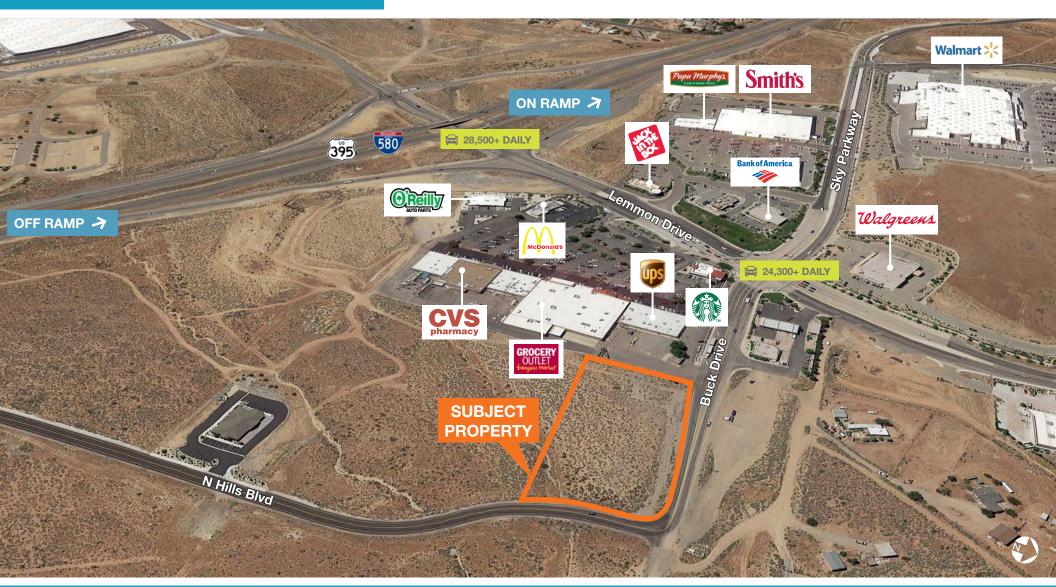

### **Property Highlights**

AVAILABLE ±96,442 SF or ±2.214 acres

APN 552-141-13

**ZONING** Arterial Commercial (AC)

LOCATION Strong national tenant retail trade area.

Neighboring Tenants Include: Bank of America, CVS Pharmacy, Starbucks, Jack in the Box, McDonalds, Grocery Outlet, Walgreens, O'Reilly Auto Parts, Smith's, and Walmart.

Adjacent to the FUTURE Renown Health Call

Center.

LAND Pad spaces available.

Drive-thru opportunity.

TRAFFIC COUNTS

• US Hwy 395 & Lemmon Dr: ±28,500 CPD

• Sky Vista Pkwy & Buck Dr: ±24,300 CPD

bcooper @kiddermathews.com

## **Labeled Property Aerial**

Brian Cooper 775.470.8864 bcooper @kiddermathews.com