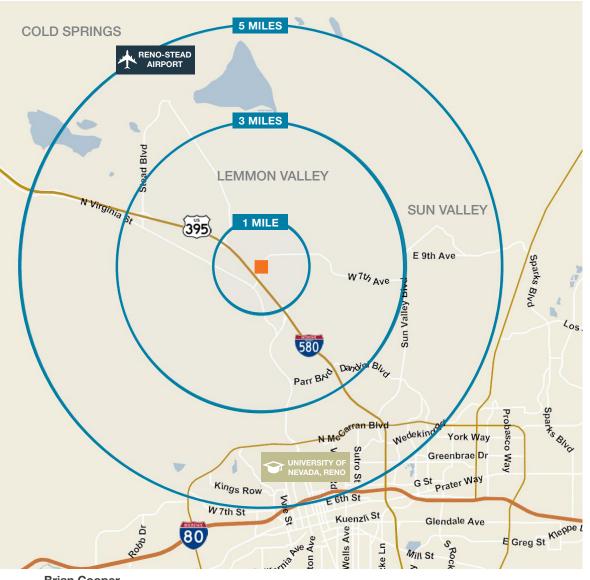

Rare pad oppportunity in North Valley's submarket

| DEMOGRAPHICS                 |          |          |          |
|------------------------------|----------|----------|----------|
| 2018                         | 1 Mile   | 3 Miles  | 5 Miles  |
| Est. Population              | 2,633    | 30,016   | 89,501   |
| Est. Daytime Population      | 5,644    | 9,813    | 25,701   |
| Avg. Household Income (\$)   | \$72,551 | \$70,950 | \$64,782 |
| Median Age (Years)           | 41.2     | 34.2     | 33.5     |
| 2023                         |          |          |          |
| Est. Population              | 2,817    | 32,177   | 96,034   |
| Avg. Household Income (\$)   | \$83,879 | \$77,428 | \$74,428 |
| Annual Growth Rate 2018-2023 | 0.83%    | 1.93%    | 1.42%    |