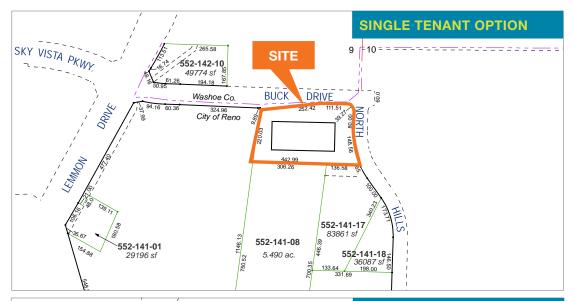

### Build-To-Suit: Hard Corner Signalized Pad

#### AREA HIGHLIGHTS

Flexible site plans for fast food and other retail uses

Strong single-family and multi-family development area with more than 15,000 combined unites to be developed

Excellent freeway access to I-580, US 395

Rare pad oppportunity in North Valley's submarket

| DEMOGRAPHICS                 |          |          |          |
|------------------------------|----------|----------|----------|
| 2018                         | 1 Mile   | 3 Miles  | 5 Miles  |
| Est. Population              | 2,633    | 30,016   | 89,501   |
| Est. Daytime Population      | 5,644    | 9,813    | 25,701   |
| Avg. Household Income (\$)   | \$72,551 | \$70,950 | \$64,782 |
| Median Age (Years)           | 41.2     | 34.2     | 33.5     |
| 2023                         |          |          |          |
| Est. Population              | 2,817    | 32,177   | 96,034   |
| Avg. Household Income (\$)   | \$83,879 | \$77,428 | \$74,428 |
| Annual Growth Rate 2018-2023 | 0.83%    | 1.93%    | 1.42%    |