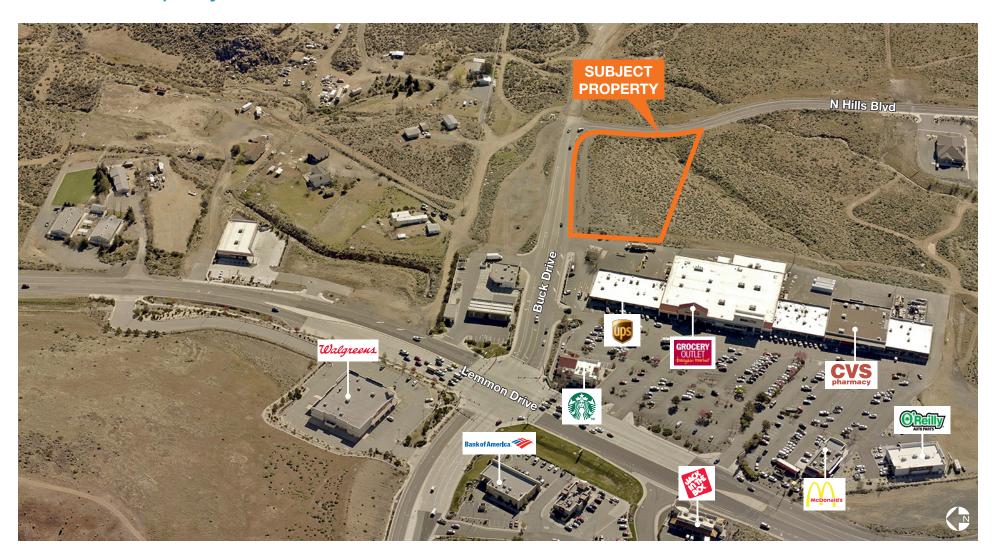

### **Property Highlights**

AVAILABLE ±96,442 SF or ±2.214 acres

APN 552-141-13

**ZONING** Arterial Commercial (AC)

LOCATION Strong national tenant retail trade area.

Neighboring Tenants Include: Bank of America, CVS Pharmacy, Starbucks, Jack in the Box, McDonalds, Grocery Outlet, Walgreens, O'Reilly Auto Parts, Smith's, and Walmart.

Adjacent to the FUTURE Renown Health Call

Center.

LAND Pad spaces available.

Drive-thru opportunity.

TRAFFIC COUNTS

• US Hwy 395 & Lemmon Dr: ±28,500 CPD

• Sky Vista Pkwy & Buck Dr: ±24,300 CPD

bcooper @kiddermathews.com

## **Labeled Property Aerial**

Brian Cooper 775.470.8864 bcooper @kiddermathews.com