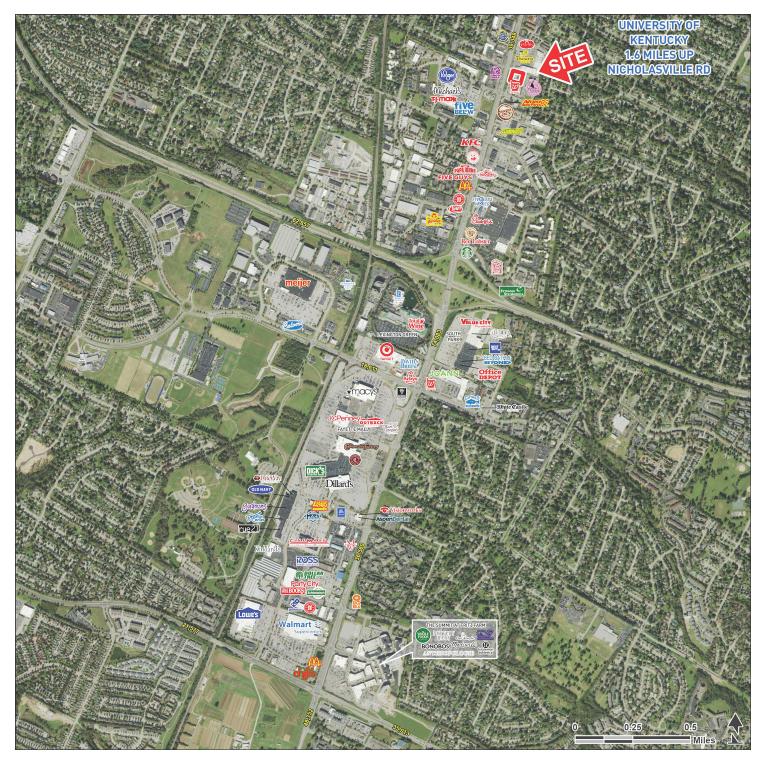

#### LOCATION OVERVIEW

This opportunity is located on Nicholasville Road, boasting 39,000+ cars per day. The former restaurant site is both highly visible and easily accessible with retail and entertainment nearby.

#### PROPERTY HIGHLIGHTS

- High traffic, densely populated area
- Great visibility
- 1.6 miles from The University of Kentucky with an enrollment of 30,000+ students

## AERIAL