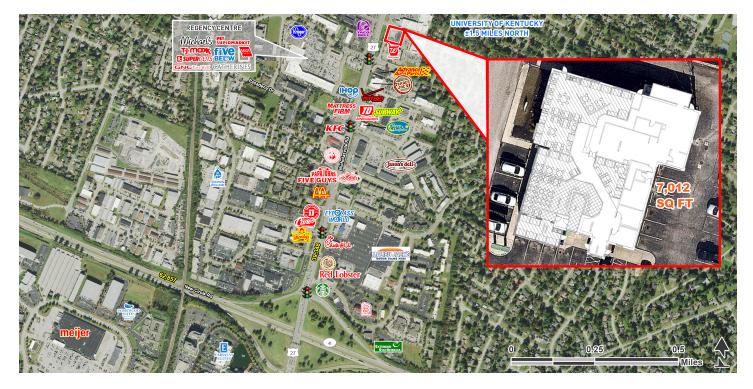

#### LOCATION OVERVIEW

This opportunity is located on Nicholasville Road, boasting 39,000+ cars per day. The former restaurant site is both highly visible and easily accessible with retail and entertainment nearby.

#### PROPERTY HIGHLIGHTS

- High traffic, densely populated area
- Great visibility
- 1.6 miles from The University of Kentucky with an enrollment of 30,000+ students

## AERIAL