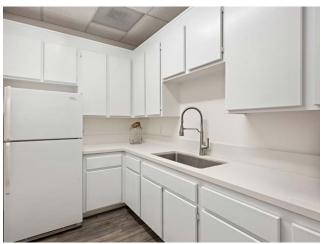

Prominent building signage available

Recently completed building renovations include new paint, roof and solar

Interior renovations include new restrooms with showers, kitchen / break room and new spec office improvements