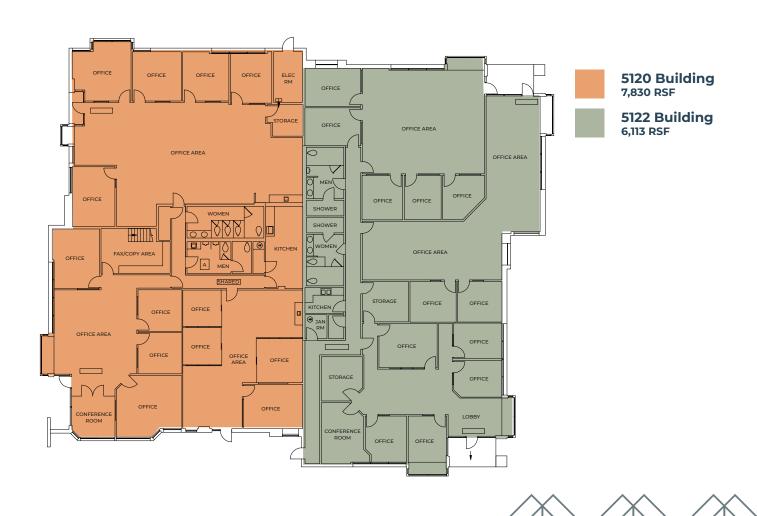

### **Building details:**

5120-5122 Avenida Encinas = 13,943 RSF Up to 8,962 RSF Available for Owner User

5120 Avenida Encinas = 7,830 RSF 4,929 RSF Available for Owner User

5122 Avenida Encinas = 6,113 RSF 4,033 RSF Available for Owner User

## **BUILDING PLAN**

5120-5122 Avenida Encinas

# FLOOR PLANS

## Space Available to Owner/User

5120 Avenida Encinas = 7,830 RSF 4,929 RSF Available for Owner User 5122 Avenida Encinas = 6,113 RSF 4,033 RSF Available for Owner User

CARLSBAD COMMERCE CENTER, CARLSBAD