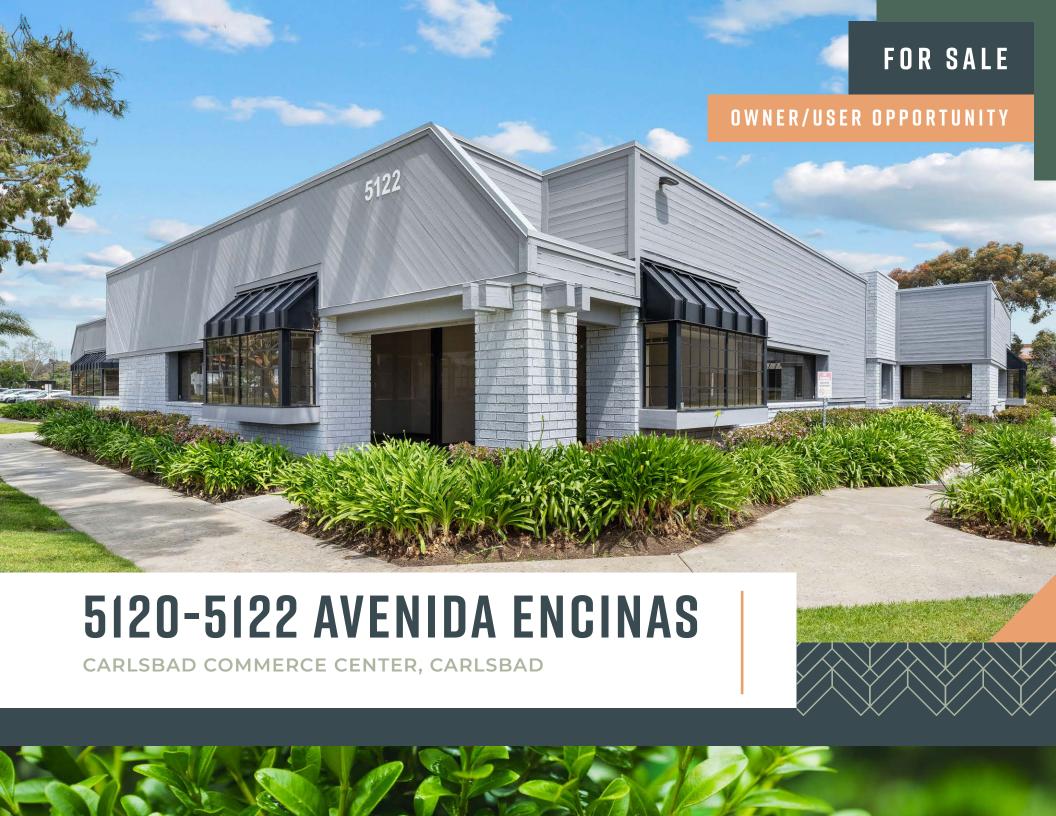

# PROPERTY HIGHLIGHTS

Excellent access to Interstate 5 via Cannon Rd. or Palomar Airport Rd.

Highly visible frontage location along Avenida Encinas

Close proximity to numerous retail amenities and short walk to the beach

Prominent building signage available

Recently completed building renovations include new paint, roof and solar

Interior renovations include new restrooms with showers, kitchen / break room and new spec office improvements

Ample parking

# SALE HIGHLIGHTS

Sale Price: \$6,500,000.00 (\$466/SF)\*
\*Buildings can be sold together or individually