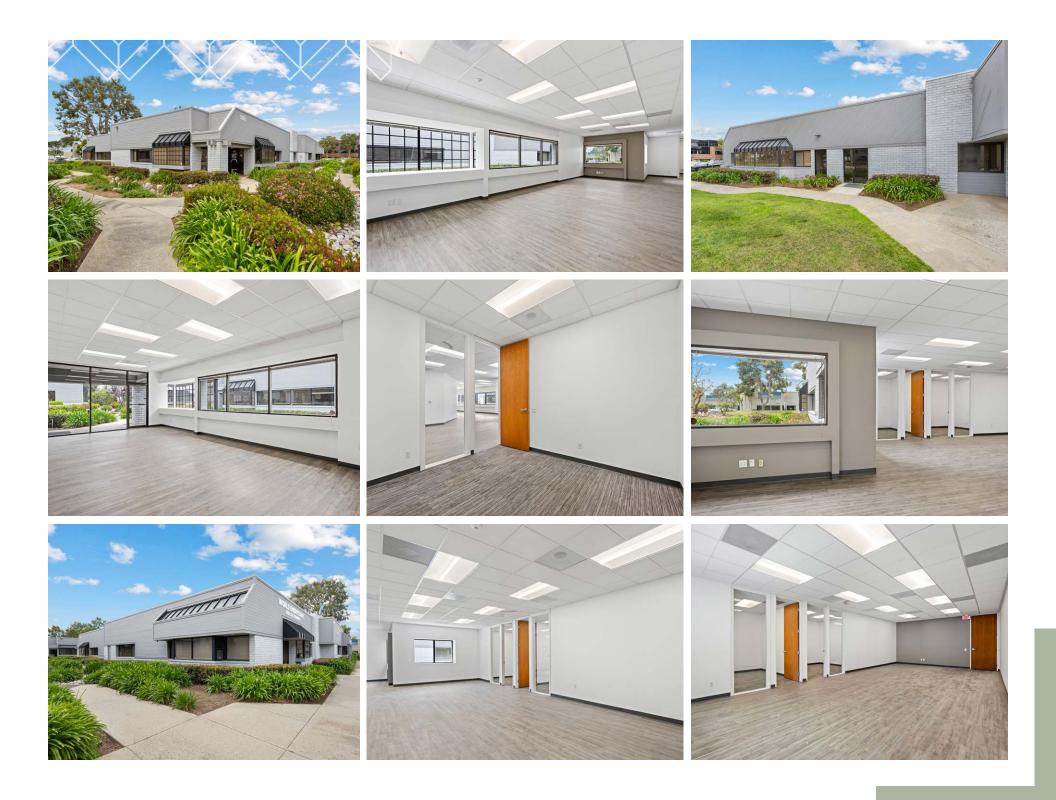

### **Building details:**

5120-5122 Avenida Encinas = 13,943 RSF Up to 8,962 RSF Available for Owner User

5120 Avenida Encinas = 7,830 RSF 4,929 RSF Available for Owner User

5122 Avenida Encinas = 6,113 RSF 4,033 RSF Available for Owner User

## Space Available to Owner/User

5120 Avenida Encinas = 7,830 RSF 4,929 RSF Available for Owner User 5122 Avenida Encinas = 6,113 RSF 4,033 RSF Available for Owner User

CARLSBAD COMMERCE CENTER, CARLSBAD