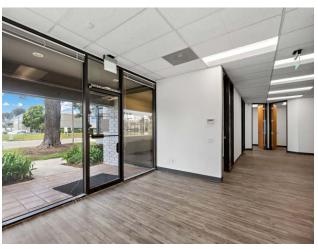

Prominent building signage available

Recently completed building renovations include new paint, roof and solar

Interior renovations include new restrooms with showers, kitchen / break room and new spec office improvements

# FLOOR PLANS

## Space Available to Owner/User

5120 Avenida Encinas = 7,830 RSF 4,929 RSF Available for Owner User 5122 Avenida Encinas = 6,113 RSF 4,033 RSF Available for Owner User

CARLSBAD COMMERCE CENTER, CARLSBAD