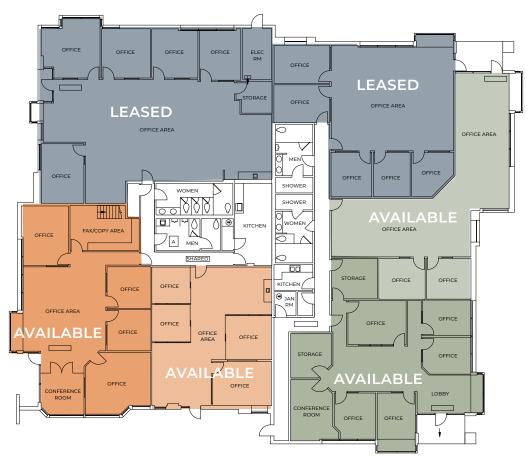

# FLOOR PLANS

## Space Available to Owner/User

5120 Avenida Encinas = 7,830 RSF 4,929 RSF Available for Owner User 5122 Avenida Encinas = 6,113 RSF 4,033 RSF Available for Owner User

CARLSBAD COMMERCE CENTER, CARLSBAD

### **Building details:**

5120-5122 Avenida Encinas = 13,943 RSF Up to 8,962 RSF Available for Owner User

5120 Avenida Encinas = 7,830 RSF 4,929 RSF Available for Owner User

5122 Avenida Encinas = 6,113 RSF 4,033 RSF Available for Owner User