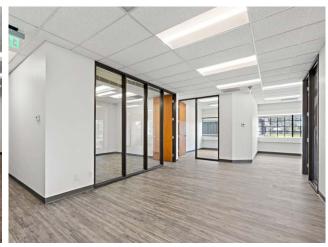

Prominent building signage available

Recently completed building renovations include new paint, roof and solar

Interior renovations include new restrooms with showers, kitchen / break room and new spec office improvements

# FLOOR PLANS

## Space Available to Owner/User

5120 Avenida Encinas = 7,830 RSF 4,929 RSF Available for Owner User 5122 Avenida Encinas = 6,113 RSF 4,033 RSF Available for Owner User

CARLSBAD COMMERCE CENTER, CARLSBAD