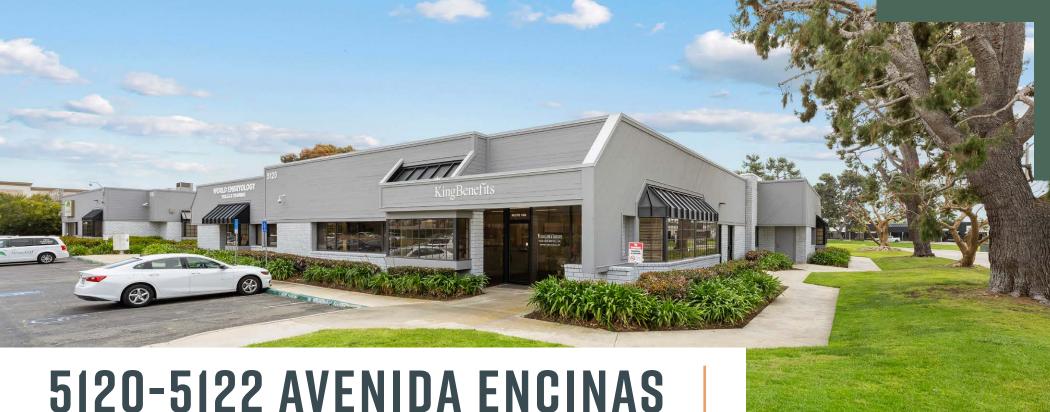

# PROPERTY HIGHLIGHTS

Excellent access to Interstate 5 via Cannon Rd. or Palomar Airport Rd.

Highly visible frontage location along Avenida Encinas

Close proximity to numerous retail amenities and short walk to the beach

Prominent building signage available

Recently completed building renovations include new paint, roof and solar

Interior renovations include new restrooms with showers, kitchen / break room and new spec office improvements

Ample parking

## **BUILDING PLAN**

5120-5122 Avenida Encinas