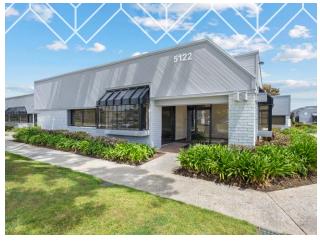

# PROPERTY HIGHLIGHTS

Excellent access to Interstate 5 via Cannon Rd. or Palomar Airport Rd.

Highly visible frontage location along Avenida Encinas

Close proximity to numerous retail amenities and short walk to the beach

Prominent building signage available

Recently completed building renovations include new paint, roof and solar

Interior renovations include new restrooms with showers, kitchen / break room and new spec office improvements