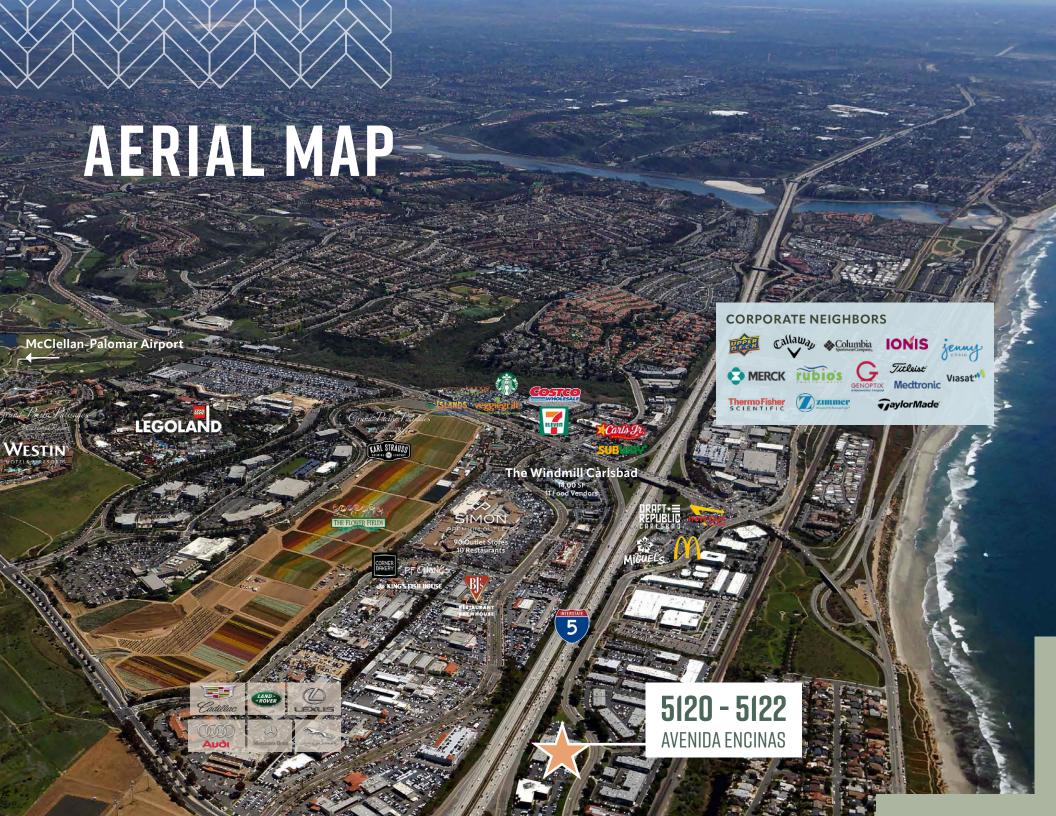

# PROPERTY HIGHLIGHTS

Excellent access to Interstate 5 via Cannon Rd. or Palomar Airport Rd.

Highly visible frontage location along Avenida Encinas

Close proximity to numerous retail amenities and short walk to the beach