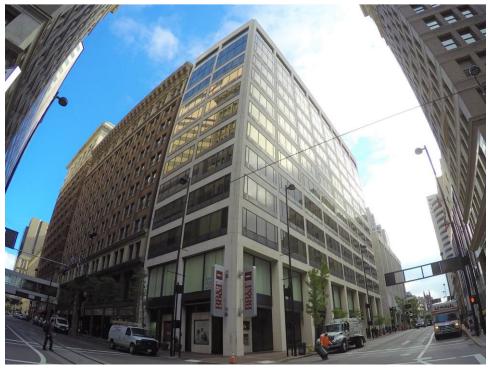

## The Mercantile Center

120 E. 4<sup>th</sup> St. & 414 Walnut St. Cincinnati, Ohio 45202

72,238 SF Available \$13.95-\$15.95/SF FSG

## **Property Highlights**

Exciting vibrant atmosphere in the heart of the CBD Convenient access to nearby garage and surface lots Up to 21,032 SF of contiguous space available Adjacent to The Center, an event venue

Close proximity to I-71, I-75, & I-471

Numerous retail amenities on-site Phenomenal city & river views

Locally owned and managed

Suites divisible to 487 SF

Asking \$13.95-\$15.95/SF Full Service

**Nick Barela** 