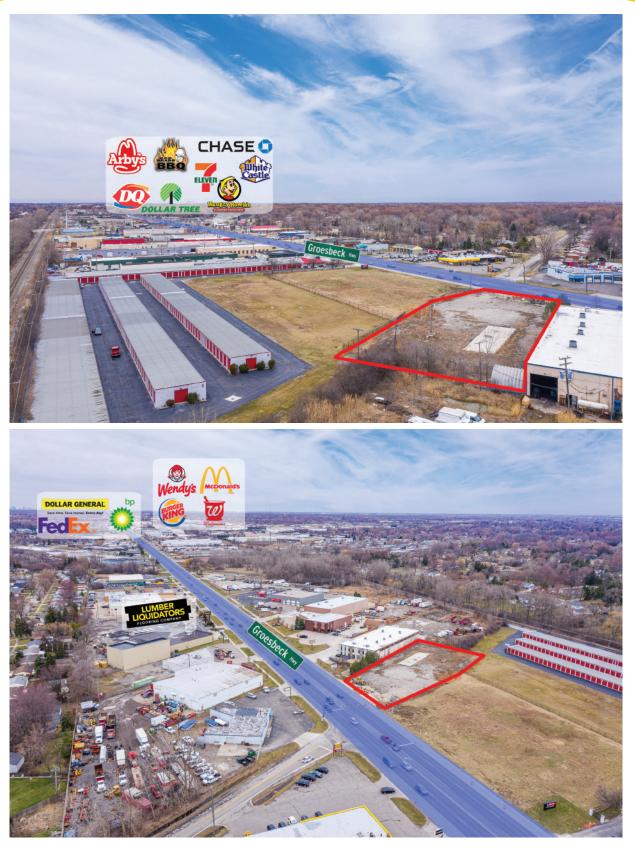

### **1 ACRE - VACANT LAND**

# LAND CONTRACT FINANCING



## **FENCED, PAVED WITH A TRAFFIC LIGHT** 36175 GROESBECK, CLINTON TOWNSHIP, MI 48035



Property Type: Cross Streets: Sale Price: Lot Size: Frontage: Zoning: Property Taxes: Vacant Land South of 16 Mile \$279,000 .98 Acre 111' I-2 Gen \$4,079

#### **PROPERTY OVERVIEW:**

Located minutes from I-94, M-59 and I-696 Zoning allows for many uses Traffic light at the entrance. Easy entrance and exit.



#### PROPERTY CONTACTS:

KEN MINNE | O: 586.254.0900 | C: 586.291.5525 | ken@pilotpg.com

ANTHONY RUBINO | O: 586.254.0900 | C: 586.873.5419 | anthony@pilotpg.com

44400 VAN DYKE, SUITE 101 | STERLING HEIGHTS, MI | 48314

## **ADDITIONAL PHOTOS** 36175 GROESBECK, CLINTON TOWNSHIP, MI 48035