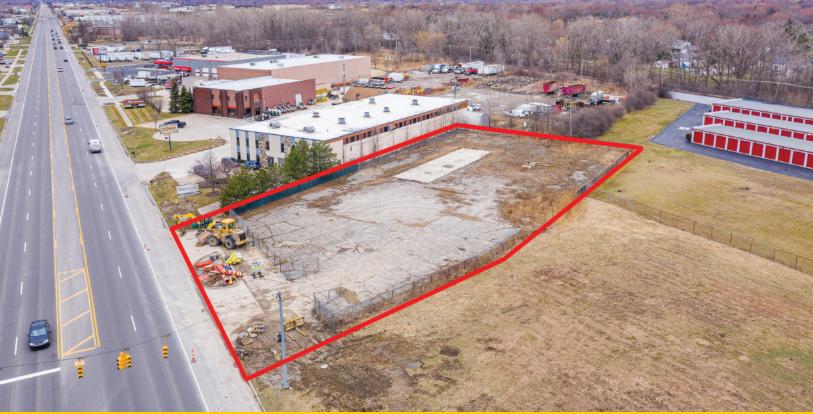

### **1 ACRE - VACANT LAND**

## **FENCED, PAVED WITH A TRAFFIC LIGHT** 36175 GROESBECK, CLINTON TOWNSHIP, MI 48035

Property Type: Cross Streets: Sale Price: Lot Size: Frontage: Zoning: Property Taxes: Vacant Land South of 16 Mile \$279,000 .98 Acre 111' I-2 Gen \$4,079

#### **PROPERTY OVERVIEW:**

Located minutes from I-94, M-59 and I-696 Zoning allows for many uses Traffic light at the entrance. Easy entrance and exit.