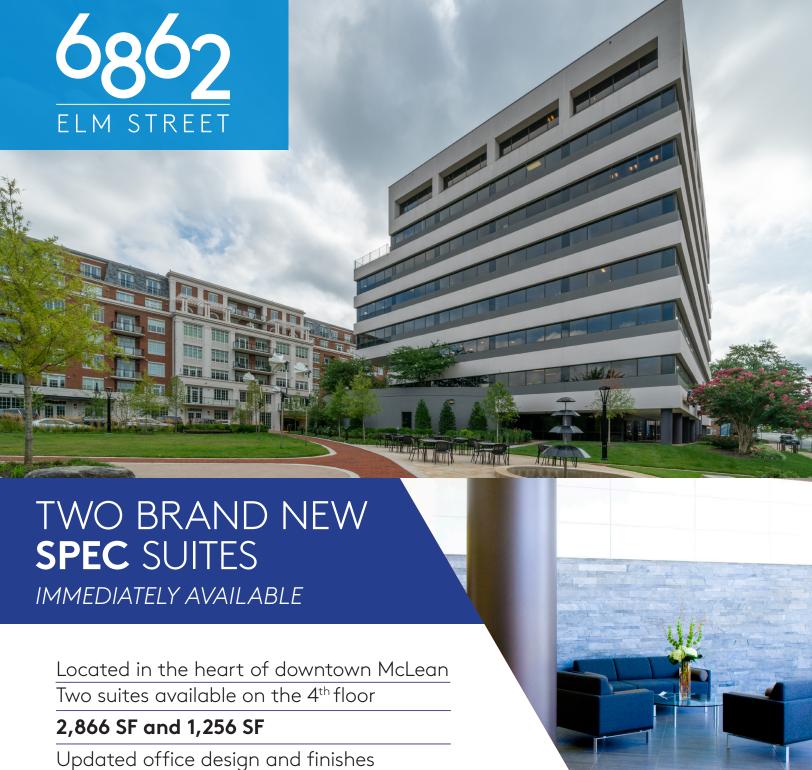

## BRAND NEW SPEC SUITES

6862 ELM STREET

IMMEDIATELY AVAILABLE

McLean, Virginia

SUITE 430 2,866 SF Four Offices Windowed Conference Room Large Open Workspace Kitchen/Breakroom

**SUITE 420** 1,256 SF

Three Windowed Offices Conference Room Galley Kitchen

## **BUILDING FEATURES**

- Pocket park with outdoor seating
- Walking distance to retail, restaurants, banks and fitness clubs
- Minutes away from I-495 Beltway, George Washington Parkway, and Dulles Toll Road
- Garage parking on-site
- Award winning, high-quality property management provided by JBG SMITH
- Access to McLean Metro via Fairfax County Connector