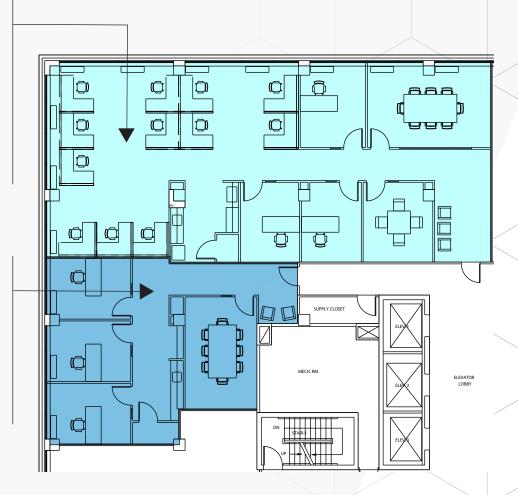

## BRAND NEW SPEC SUITES

6862 ELM STREET

IMMEDIATELY AVAILABLE

McLean, Virginia

SUITE 430 2,866 SF Four Offices Windowed Conference Room Large Open Workspace Kitchen/Breakroom

**SUITE 420** 1,256 SF

Three Windowed Offices Conference Room Galley Kitchen