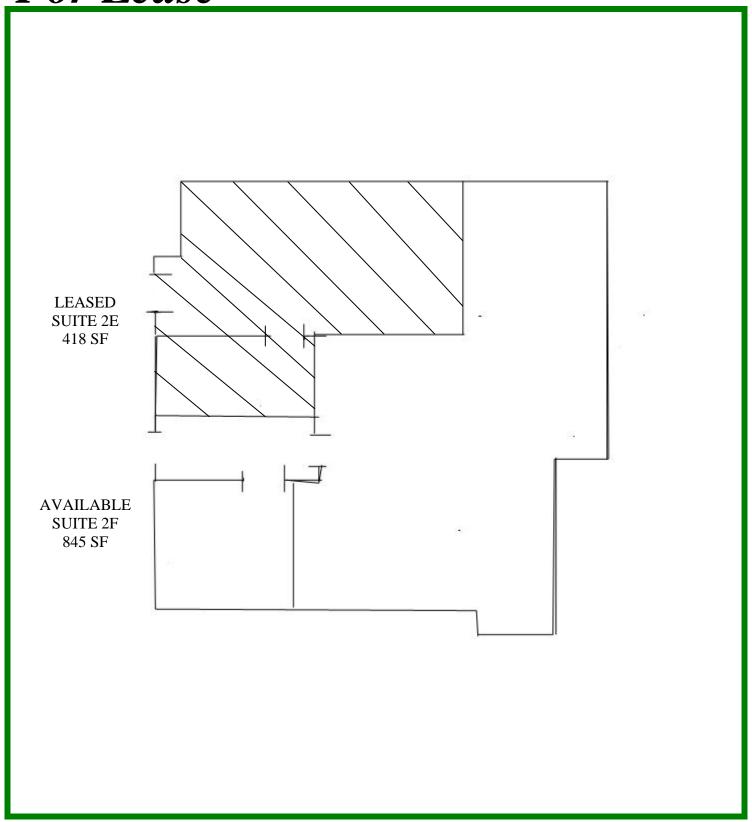

## 201 E GRAND AVE. (GRAND AND KALMIA)

**AVAILABLE:** SUITE 2F 845 SF

**RENT:** \$1.35 PSF + UTILITIES & JANITORIAL

**COMMENTS:** Generous sized 2<sup>nd</sup> floor office suites above street level retail,

## For Lease

This information is compiled from data which we believe to be correct but no liability is assumed by this company as to accuracy of such data. V8 **For More Information:** 

CDC Commercial 11440 West Bernardo Court #300 San Diego, CA 92127 Matt Orth 858.736.1337/Lic 01884500/morth@cdccommercial.com Nick Zech 858.232.2100/Lic 01721457/nzech@cdccommercial.com