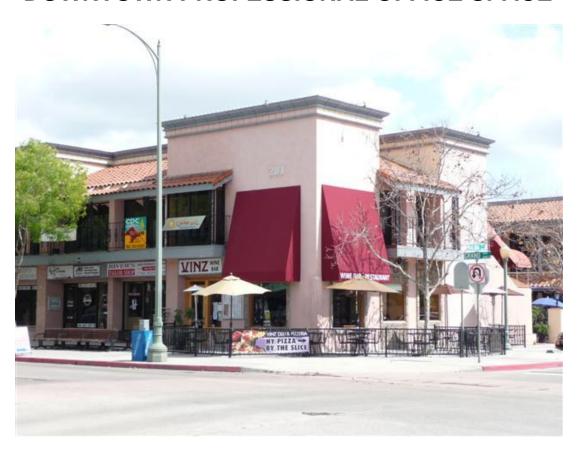

## HEART OF ESCONDIDO DOWNTOWN PROFESSIONAL OFFICE SPACE

## 201 E GRAND AVE. (GRAND AND KALMIA)

**AVAILABLE:** SUITE 2F 845 SF

**RENT:** \$1.35 PSF + UTILITIES & JANITORIAL

**COMMENTS:** Generous sized 2<sup>nd</sup> floor office suites above street level retail,

some with balconies. Elevator served. Retail includes Vinz's

wine bar and restaurant and Patio Playhouse. Walk to restaurants,

shopping and services.

This information is compiled from data which we believe to be correct but no liability is assumed by this company as to accuracy of such data. V8 **For More Information:** 