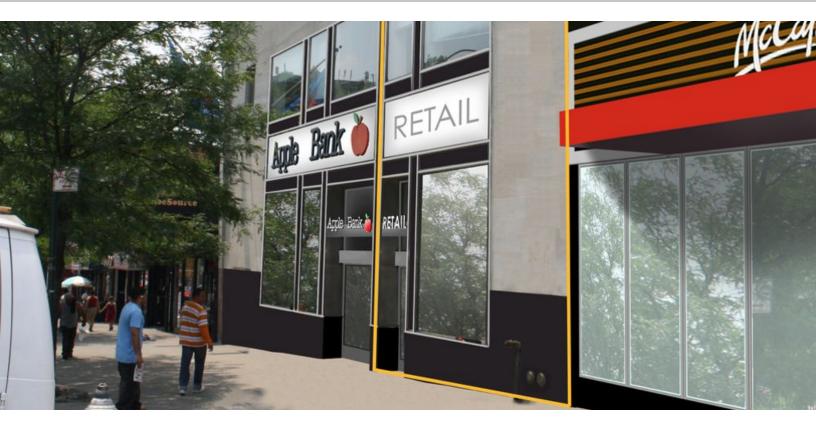

### PROPERTY HIGHLIGHTS

• APPROXIMATE SIZE: 2,100 SQ FT

• USES: All uses considered

• POSSESSION: Immediate

- NEIGHBORS: McDonald's, Dunkin Donuts, Subway, Boston Market, Payless, GNC, Planet Fitness, Metro PCS, T-Mobile, Cricket Wireless, TD Bank, Bank of America
- TRANSPORTATION: 1 157th and Broadway, A and C 163rd and Amsterdam
- Located on one of the busiest intersections in the up and coming Washington Heights neighborhood
- Ideal for all uses can be vented
- Heavy foot traffic on Broadway
- · 18 FT ceilings