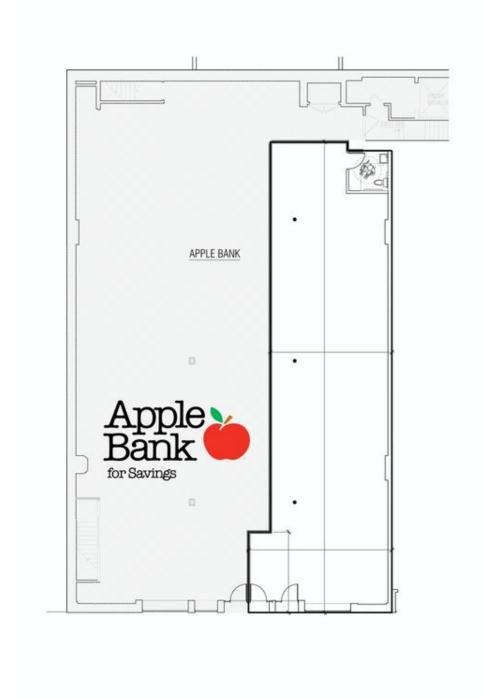

### PROPERTY HIGHLIGHTS

• APPROXIMATE SIZE: 2,100 SQ FT

• USES: All uses considered

• POSSESSION: Immediate

- NEIGHBORS: McDonald's, Dunkin Donuts, Subway, Boston Market, Payless, GNC, Planet Fitness, Metro PCS, T-Mobile, Cricket Wireless, TD Bank, Bank of America
- TRANSPORTATION: 1 157th and Broadway, A and C 163rd and Amsterdam
- Located on one of the busiest intersections in the up and coming Washington Heights neighborhood
- Ideal for all uses can be vented
- Heavy foot traffic on Broadway
- · 18 FT ceilings