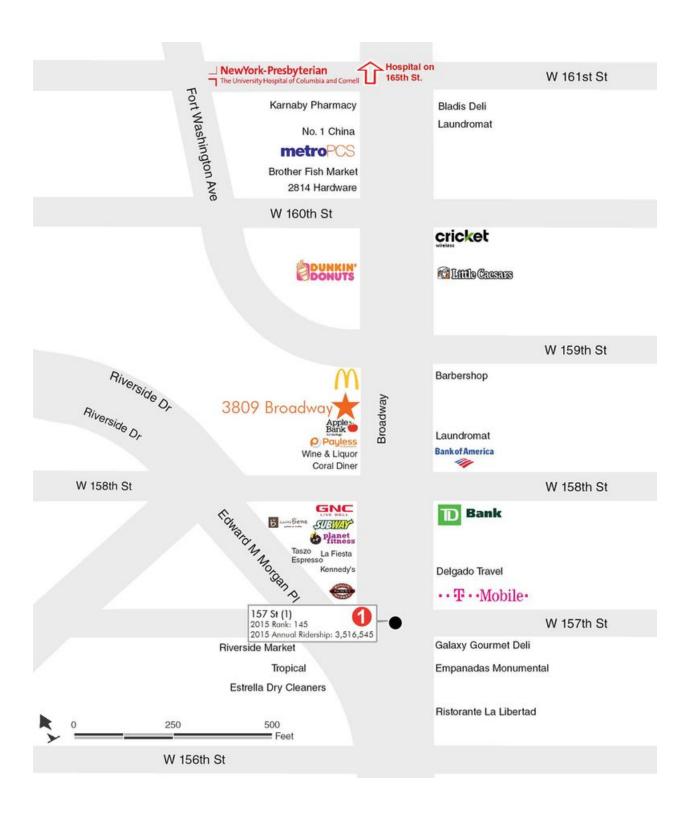

### PROPERTY HIGHLIGHTS

• APPROXIMATE SIZE: 2,100 SQ FT

• USES: All uses considered

• POSSESSION: Immediate

- NEIGHBORS: McDonald's, Dunkin Donuts, Subway, Boston Market, Payless, GNC, Planet Fitness, Metro PCS, T-Mobile, Cricket Wireless, TD Bank, Bank of America
- TRANSPORTATION: 1 157th and Broadway, A and C 163rd and Amsterdam
- Located on one of the busiest intersections in the up and coming Washington Heights neighborhood
- Ideal for all uses can be vented
- Heavy foot traffic on Broadway
- · 18 FT ceilings