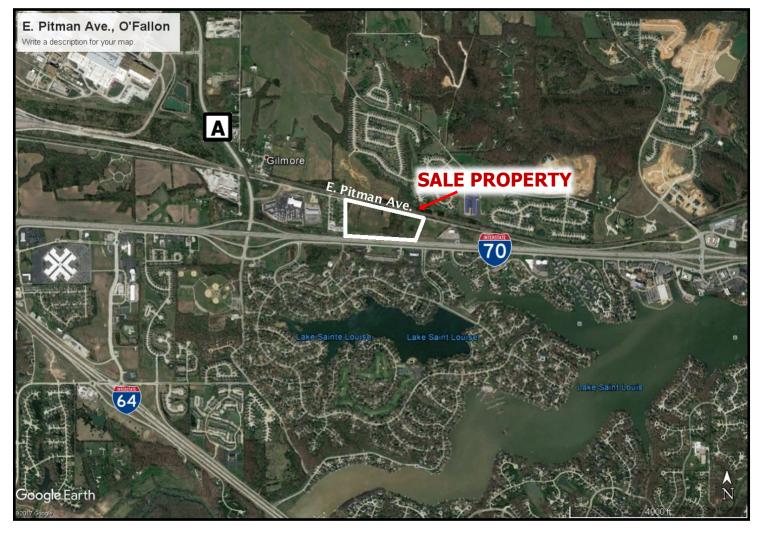

## **E. PITMAN AVE SEWER**

From I-70 and Lake St. Louis Blvd. take North Service Rd (E. Pitman Ave.) going west 1.5 miles to property on Right.

MEYER & COMPANY REAL ESTATE 192 N. Lincoln Drive Troy, MO 63379 636-462-5555