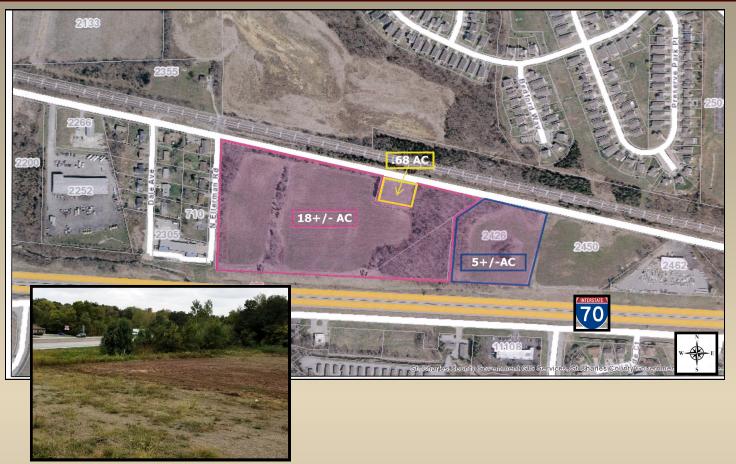

## 5+/- Acres I-70 Frontage Wentzville, MO

## **Great Commercial Development Potential**

High Visibility to Interstate 70
445' of Road Frontage
All Utilities available to Site
2 Miles West of Lake St. Louis Blvd. Interchange
Zoned C-3 Highway Commercial
Additional 18 Acres Available

\$3/Sq. ft.

636-462-5555 www.meyerlistings.com For more information call:
Rick Meyer or Harry Daw
314-565-7824 or 314-471-2909
rick@MeyerListings.com
hdaw@LeahyPropertiesLLC.com

**314-833.8335** www.leahypropertiesllc.com