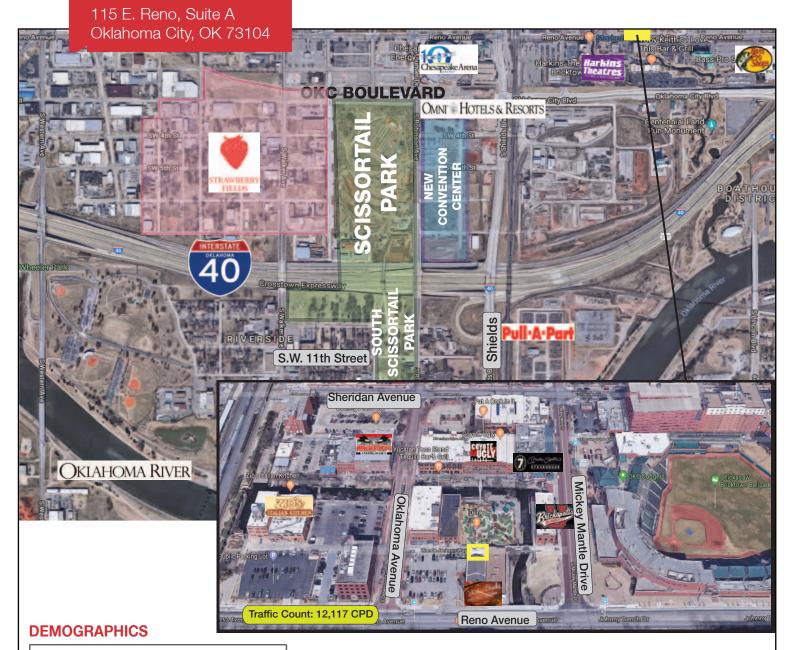

# 115 E. Reno, Suite A

Oklahoma City, Oklahoma 73104

#### **LOCATION HIGHLIGHTS**

- Located in the Heart of Bricktown
- Oklahoma City's Premiere Entertainment District

## Bob Sullivan, CCIM

Bob's Cell: 1 405 641 9798 rsullivan@ccim.net

4045 N.W. 64th Street, Suite 340 Oklahoma City, Oklahoma 73116

Office: 1 405 840 0600 Fax: 1 405 840 0610

| Population               |                         |                         |
|--------------------------|-------------------------|-------------------------|
| <b>1 Mile:</b> 6,477     | <b>3 Mile:</b> 79,369   | <b>5 Mile:</b> 225,443  |
| Average Household Income |                         |                         |
| <b>1 Mile:</b> \$52,870  | <b>3 Mile:</b> \$32,094 | <b>5 Mile:</b> \$36,005 |
| Total Households         |                         |                         |
| <b>1 Mile:</b> 2,440     | <b>3 Mile:</b> 30,169   | <b>5 Mile:</b> 86,996   |