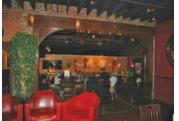

### **PROPERTY HIGHLIGHTS**

- 3,424 SF Retail/Club/Restaurant/Office
- Zoned BC
- Visibility from Bricktown Canal, Brickopolis,
  OKC Dodgers Ballpark & Mickey Mantle's Steakhouse
- Large Parking Lot West of Property
- ABC III Licensed