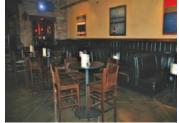

### **PROPERTY HIGHLIGHTS**

- 3,424 SF Retail/Club/Restaurant/Office
- Zoned BC
- Visibility from Bricktown Canal, Brickopolis,
  OKC Dodgers Ballpark & Mickey Mantle's Steakhouse
- Large Parking Lot West of Property
- ABC III Licensed

#### **LOCATION HIGHLIGHTS**

- Located in the Heart of Bricktown
- Oklahoma City's Premiere Entertainment District