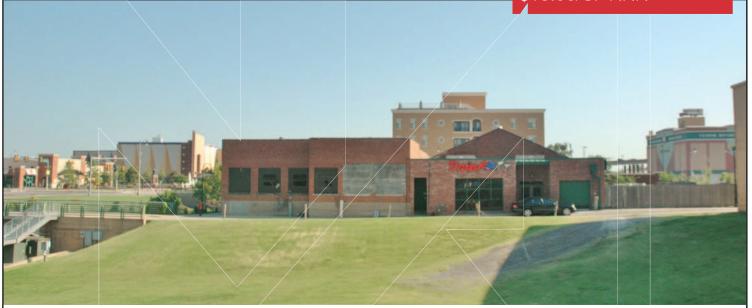

Space For Lease on the Bricktown Canal

3,424 SF MOL

Lease Price: \$18.00/SF NNN

# 115 E. Reno, Suite A

Oklahoma City, Oklahoma 73104

### **PROPERTY HIGHLIGHTS**

- 3,424 SF Retail/Club/Restaurant/Office
- Zoned BC
- Visibility from Bricktown Canal, Brickopolis,
  OKC Dodgers Ballpark & Mickey Mantle's Steakhouse
- Large Parking Lot West of Property
- ABC III Licensed

#### **LOCATION HIGHLIGHTS**

- Located in the Heart of Bricktown
- Oklahoma City's Premiere Entertainment District