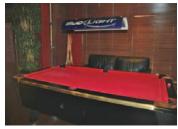

### **PROPERTY HIGHLIGHTS**

- 3,424 SF Retail/Club/Restaurant/Office
- Zoned BC
- Visibility from Bricktown Canal, Brickopolis,
  OKC Dodgers Ballpark & Mickey Mantle's Steakhouse
- Large Parking Lot West of Property
- ABC III Licensed