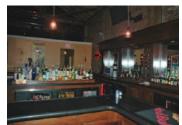

### **PROPERTY HIGHLIGHTS**

- 3,424 SF Retail/Club/Restaurant/Office
- Zoned BC
- Visibility from Bricktown Canal, Brickopolis,
  OKC Dodgers Ballpark & Mickey Mantle's Steakhouse
- Large Parking Lot West of Property
- ABC III Licensed