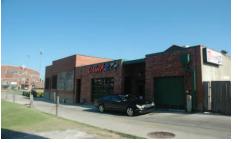

Space For Lease on the Bricktown Canal

3,424 SF MOL

Lease Price: \$18.00/SF NNN

# 115 E. Reno, Suite A

Oklahoma City, Oklahoma 73104

### **PROPERTY HIGHLIGHTS**

- 3,424 SF Retail/Club/Restaurant/Office
- Zoned BC
- Visibility from Bricktown Canal, Brickopolis,
  OKC Dodgers Ballpark & Mickey Mantle's Steakhouse
- Large Parking Lot West of Property
- ABC III Licensed