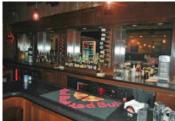

### **PROPERTY HIGHLIGHTS**

- 3,424 SF Retail/Club/Restaurant/Office
- Zoned BC
- Visibility from Bricktown Canal, Brickopolis,
  OKC Dodgers Ballpark & Mickey Mantle's Steakhouse
- Large Parking Lot West of Property
- ABC III Licensed