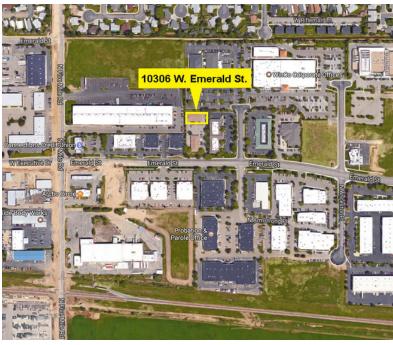

10306 W. EMERALD ST., BOISE, ID 83704

### **PROPERTY HIGHLIGHTS**

- Hard to find centrally located warehouse space
- Former Wells Fargo Armored Car Facility
- Very secure well built building
- Ample parking
- Climate controlled portion of building with bathroom and shower
- Contact Agent for Showing