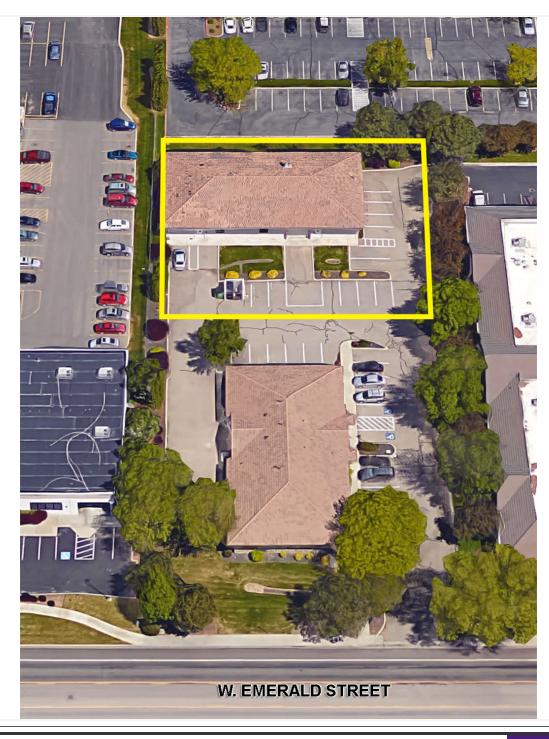

### **PROPERTY HIGHLIGHTS**

- Hard to find centrally located warehouse space
- Former Wells Fargo Armored Car Facility
- Very secure well built building
- Ample parking
- Climate controlled portion of building with bathroom and shower
- Contact Agent for Showing

### PROPERTY INFORMATION:

Market:

Available SF:
Lease Rate:
\$0.55 SF/yr
Lease Type:
NNN
Lot Size:
Building Size:
Year Built:
1995
Zoning:

M-1D

| SPACE                        | SIZE (SF) | LEASE RATE   |
|------------------------------|-----------|--------------|
| Warehouse -<br>Back Building | 4,982 SF  | \$0.55 SF/YR |