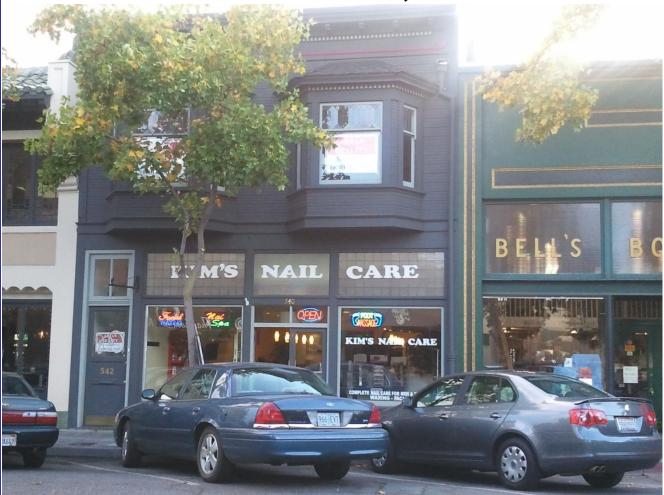

## Arsan Realty Office Space For Lease 542 Emerson Street, Palo Alto

- > 1,850 SQ. Ft
- Excellent downtown location
- Between University Avenue and Hamilton
- Public Parking in-front and behind the building
- Two private offices
- One conference room
- Open area
- Outside Patio
- One onsite Parking space