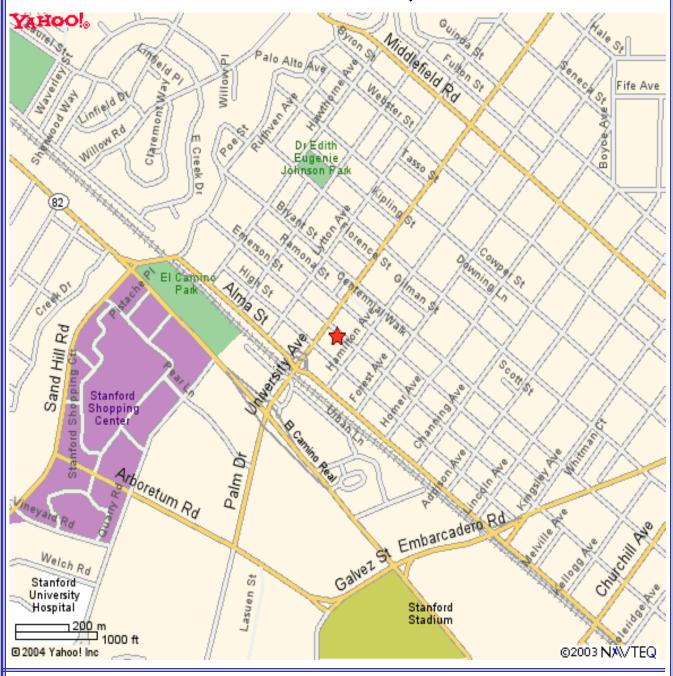

## Arsan Realty Office Space For Lease 542 Emerson Street, Palo Alto

- > 1,850 SQ. Ft
- Excellent downtown location
- Between University Avenue and Hamilton
- Public Parking in-front and behind the building
- Two private offices
- One conference room
- Open area
- Outside Patio
- One onsite Parking space