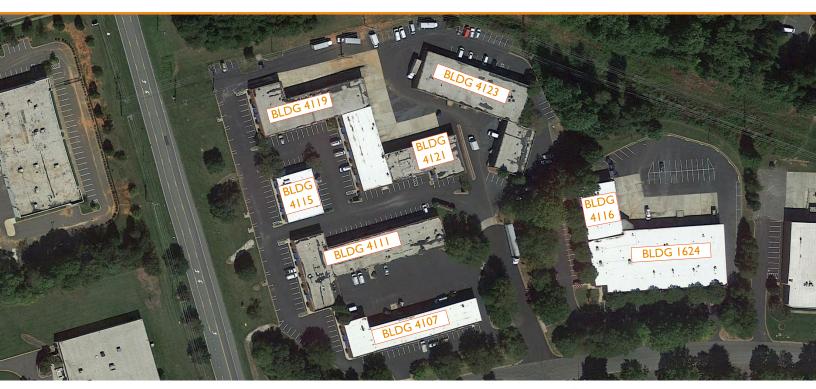

## COFFEY CREEK BUSINESS PARK 4116-A, B, & C ROSE LAKE DRIVE, CHARLOTTE, NC 28217

## FLEX SPACE FOR LEASE

| PROPERTY FEATURES      |            |
|------------------------|------------|
| AVAILABLE SPACE        | 5,422 SF   |
| TOTAL SQUARE FEET      | 94,042 SF  |
| LEASE TERMS            | Negotiable |
| PARKING                | 272 Spaces |
| YEAR BUILT / RENOVATED | 1985       |
| ZONING                 | B-D(CD)    |