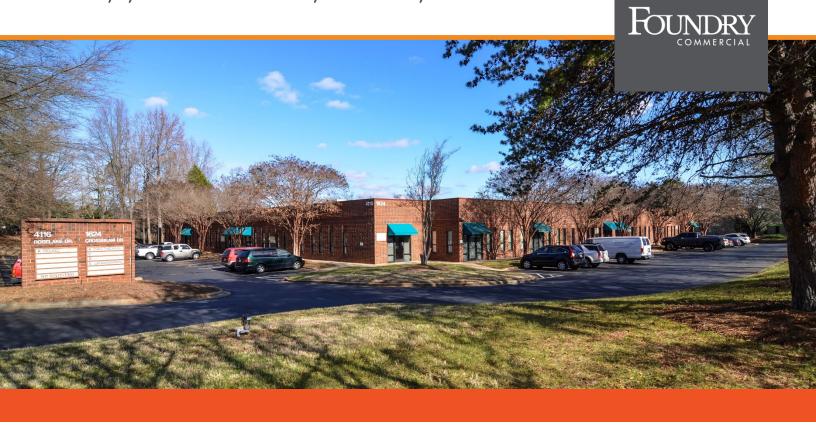

## COFFEY CREEK BUSINESS PARK 4116-A, B, & C ROSE LAKE DRIVE, CHARLOTTE, NC 28217

## FLEX SPACE FOR LEASE

| PROPERTY FEATURES      |            |
|------------------------|------------|
| AVAILABLE SPACE        | 5,422 SF   |
| TOTAL SQUARE FEET      | 94,042 SF  |
| LEASE TERMS            | Negotiable |
| PARKING                | 272 Spaces |
| YEAR BUILT / RENOVATED | 1985       |
| ZONING                 | B-D(CD)    |