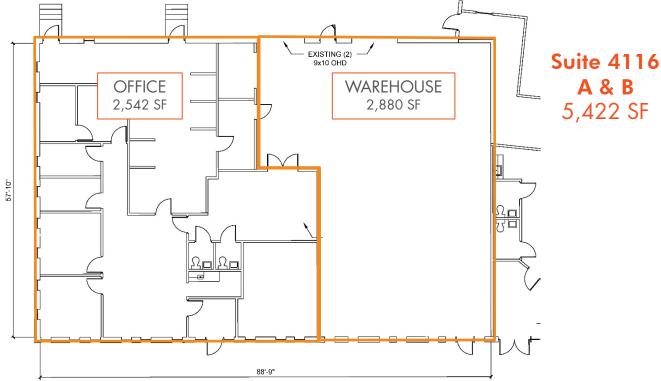

## FLEX SPACE FOR LEASE

| PROPERTY FEATURES      |            |
|------------------------|------------|
| AVAILABLE SPACE        | 5,422 SF   |
| TOTAL SQUARE FEET      | 94,042 SF  |
| LEASE TERMS            | Negotiable |
| PARKING                | 272 Spaces |
| YEAR BUILT / RENOVATED | 1985       |
| ZONING                 | B-D(CD)    |