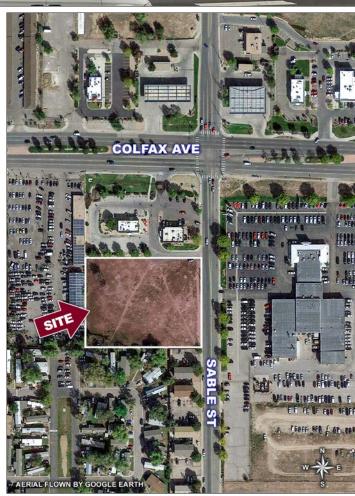

# COLFAX AVENUE SABLE BOULEVARD

### ON THE SOUTHWEST CORNER, JUST EAST OF I-225 ON COLFAX AURORA, COLORADO

#### **INFORMATION**

- Located less than one mile from the University of Colorado Hospital
- Medical Campus currently employs 17,000 with 1.5 million patient visits
- Less than a ½ Mile from new RTD FasTracks Station
- Good visibility from Colfax
- One approximately 2 acre lot
- Zoned B-1 Commercial/Retail
- Also have neutral zoning inquiry for hotel use from city