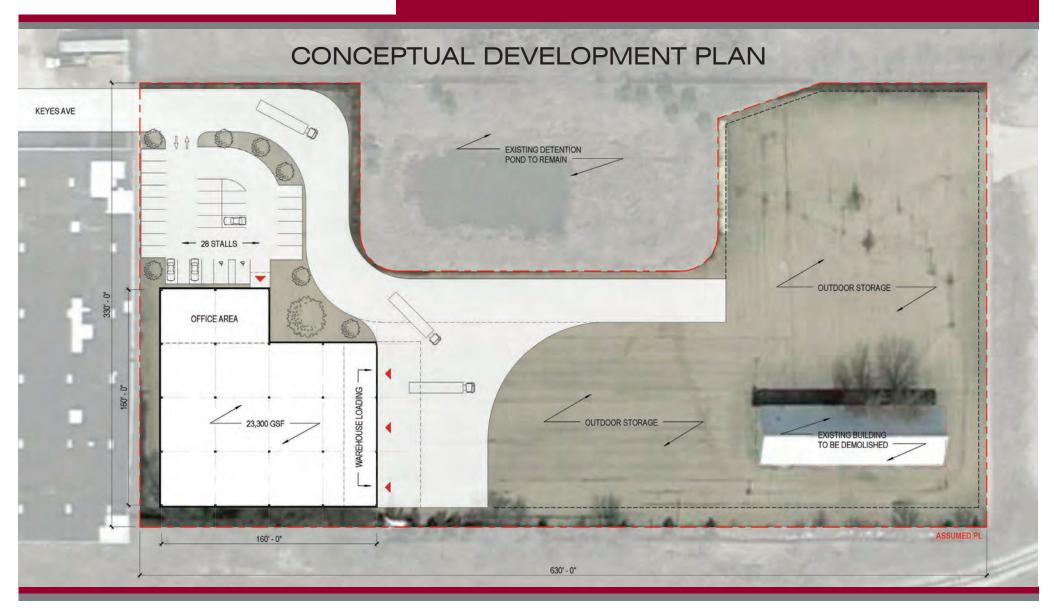

#### **HIGHLIGHTS**

- A building can be constructed to suit your exact requirements from ±10,000 to ±50,000 SF (please see conceptual development plan on reverse side).
- · Flexible zoning allows heavy industrial uses.
- Vacant site is fully paved and ideal for outside storage, trailer parking and/or equipment storage.
- · Low Kane County Taxes.