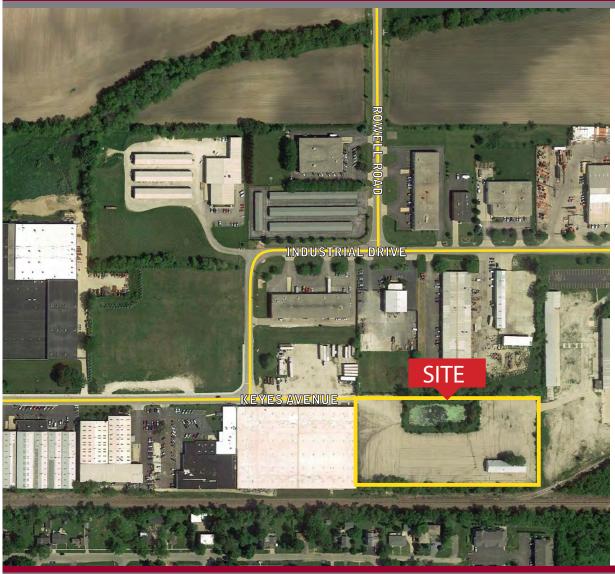

## OUTSIDE STORAGE/DEVELOPMENT OPPORTUNITY!! ±5 ACRES AVAILABLE

#### **HIGHLIGHTS**

- A building can be constructed to suit your exact requirements from ±10,000 to ±50,000 SF (please see conceptual development plan on reverse side).
- · Flexible zoning allows heavy industrial uses.
- Vacant site is fully paved and ideal for outside storage, trailer parking and/or equipment storage.
- · Low Kane County Taxes.

#### **PRICING**

Paved Vacant 5 Acre Site: \$3.75 PSF

5 Acre Site with Building: Subject to Proposal

**Taxes:** \$13,867 (2016)

9450 W. BRYN MAWR AVENUE, SUITE 550 ROSEMONT, ILLINOIS 60018 MAIN | (773) 355-3000 WWW.LEE-ASSOCIATES.COM FOR MORE INFORMATION: