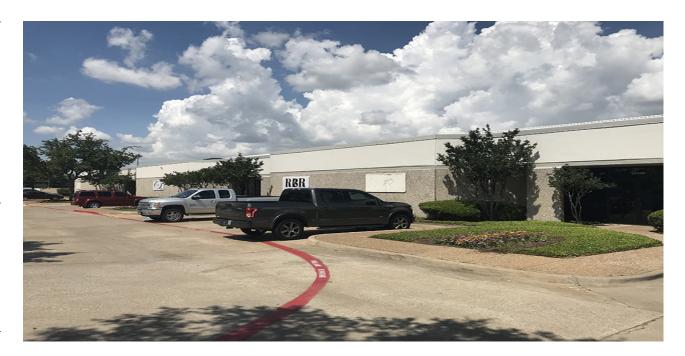

### Las Colinas Distribution Center 4 3242-3250 N Skyway Circle Irving, TX

**22,154** Total SF

2,660 SqFt available

**2,660** SqFt minimum

**4.02** Total AC

\$6.95 Rental Rate Triple Net

## **Description**

- Move-in ready
- Quality office/flex product located in the premier Las Colinas submarket
- · Locally owned and managed
- Professional image
- Ample parking
- Close proximity to DFW Airport
- Easy access to SH 161, I-635, SH 114 and SH 183