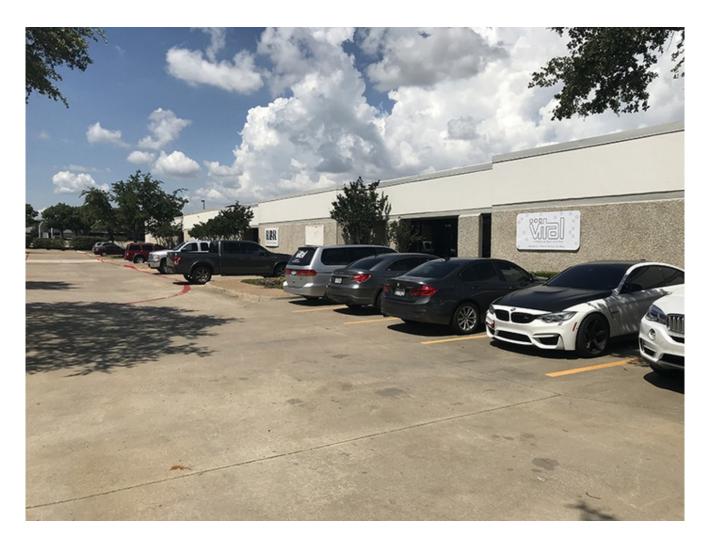

### Las Colinas Distribution Center 4 3242-3250 N Skyway Circle Irving, TX

**22,154** Total SF

2,660 SqFt available

**2,660** SqFt minimum

**4.02** Total AC

\$6.95 Rental Rate Triple Net

## **Description**

- Move-in ready
- Quality office/flex product located in the premier Las Colinas submarket
- · Locally owned and managed
- Professional image
- Ample parking
- Close proximity to DFW Airport
- Easy access to SH 161, I-635, SH 114 and SH 183