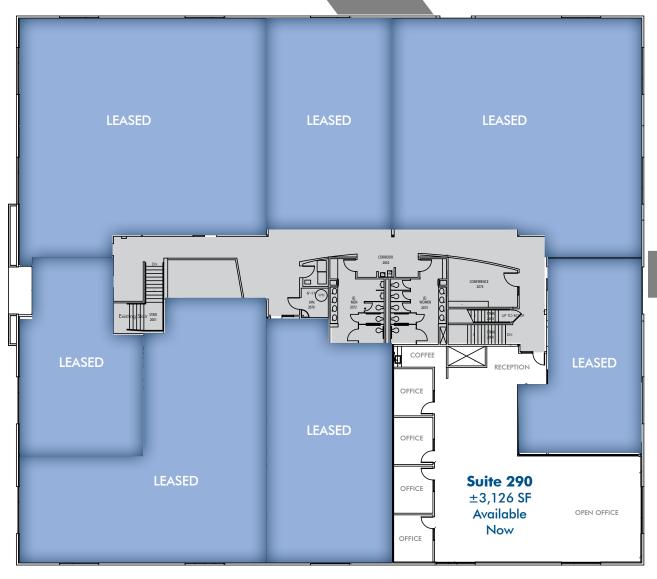

#### 530 LAKESIDE DRIVE

| Suite 130 | ±2,229 SF | Available 4/1/2020 |
|-----------|-----------|--------------------|
| Suite 290 | ±3,126 SF | Available Now      |

## 530 LAKESIDE DRIVE SECOND FLOOR

NOT TO SCALE