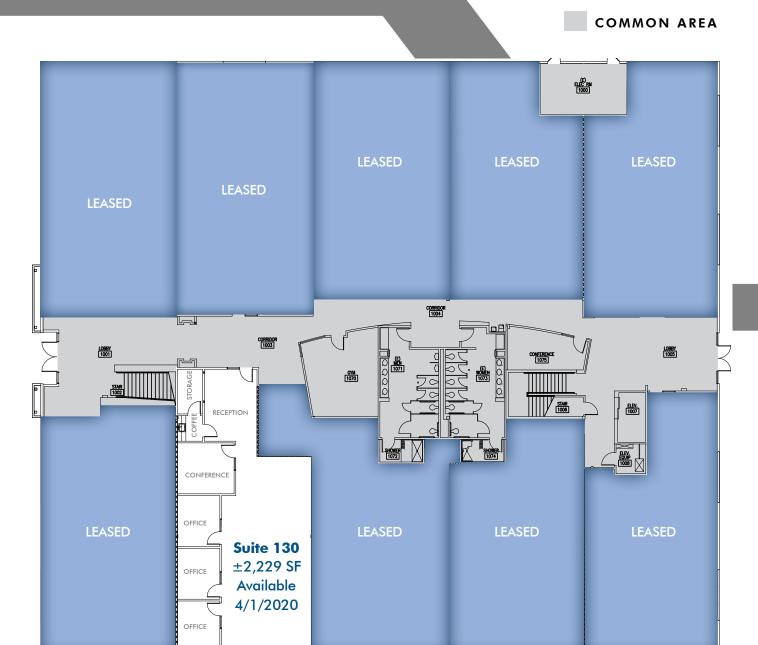

#### 530 LAKESIDE DRIVE

| Suite 130 | ±2,229 SF | Available 4/1/2020 |
|-----------|-----------|--------------------|
| Suite 290 | ±3,126 SF | Available Now      |

### 530 LAKESIDE DRIVE FIRST FLOOR

NOT TO SCALE