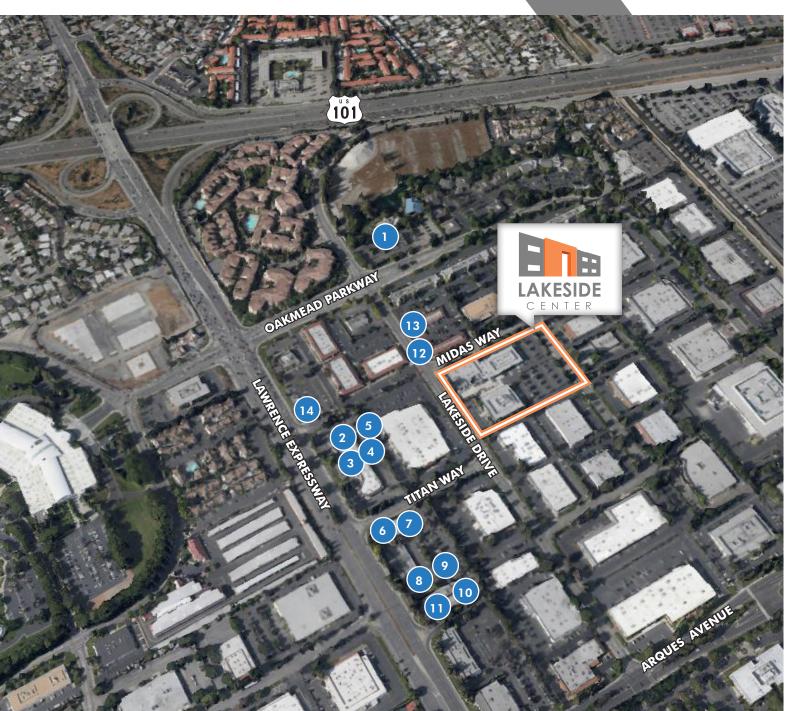

### **AERIAL MAP**

# RESTAURANTS WITHIN WALKING DISTANCE

- 1 Faultline Brewery
- 2 Una Mas
- 3 ToGo's
- 4 Madhuban Indian Cuisine
- 5 Merit Vegetarian Restaurant
- 6 Tasty Subs & Pizza
- 7 Chaats & Currys
- 8 St. John's Bar & Grill
- Mission City Cafe
- 10 Pad Thai Cuisine
- 11 Falafel Bite
- 12 Happy Cafe
- 13 Better Bento
- 14 McDonald's