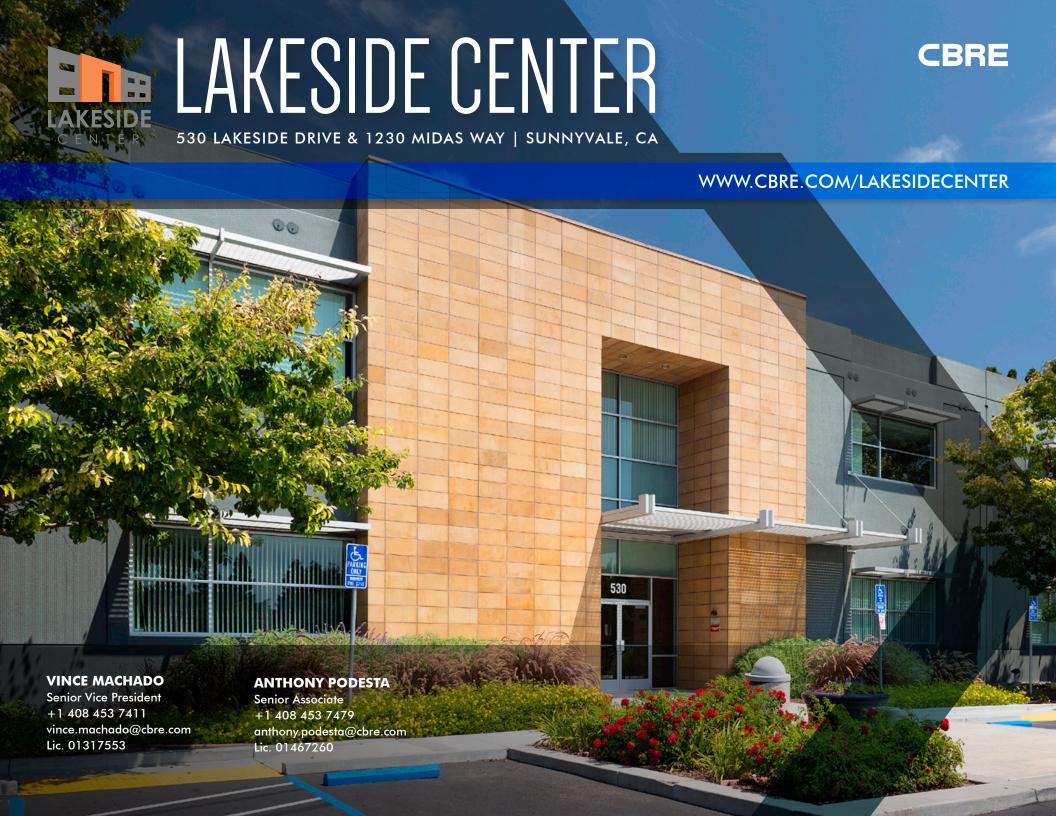

#### PROJECT FEATURES

| DISTINCTIVE      | Nicely finished office improvements for variety of office and fech companies                                              |  |
|------------------|---------------------------------------------------------------------------------------------------------------------------|--|
| FLEXIBILITY      | Wide range of incubator space for smaller office tenants                                                                  |  |
| PREMIER LOCATION | Heart of world's technology base                                                                                          |  |
| ONSITE AMENITIES | Exercise facility with all brand new equipment, showers, common area, conference rooms                                    |  |
| CONNECTIVITY     | Comcast Business Class & AT&T fiber in-building                                                                           |  |
| IDENTITY         | Prominent building identity on Lakeside Drive and Midas Way                                                               |  |
| ACCESSIBILITY    | 2 minutes to Highway 101, 10 minutes to San Jose International Airport, 30 minutes to San Francisco International Airport |  |

#### 530 LAKESIDE DRIVE

| Suite 130 | ±2,229 SF | Available 4/1/2020 |
|-----------|-----------|--------------------|
| Suite 290 | ±3,126 SF | Available Now      |