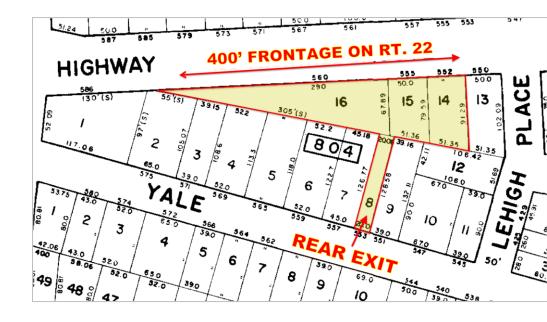

#### **Property Features**

- 3,400 sf Retail Building
- .52 acres
- Taxes are \$19,715
- Access to Yale Ave through Rear Driveway
- 0.2 miles to U-turn
- 400 feet of Frontage on Route 22 E
- 60,000+ vehicles daily
- Zoned: Highway Commercial
- Permitted Uses include: Shopping Center/Retail, Warehousing/Manufacturing, Office, etc.
- 1 mile to Garden State Parkway & Route 78
- Available Immediately