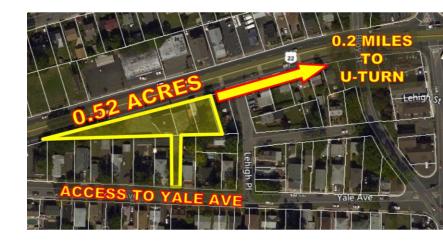

#### **Property Features**

- 3,400 sf Retail Building
- .52 acres
- Taxes are \$19,715
- Access to Yale Ave through Rear Driveway
- 0.2 miles to U-turn
- 400 feet of Frontage on Route 22 E
- 60,000+ vehicles daily
- Zoned: Highway Commercial
- Permitted Uses include: Shopping Center/Retail, Warehousing/Manufacturing, Office, etc.
- 1 mile to Garden State Parkway & Route 78
- Available Immediately