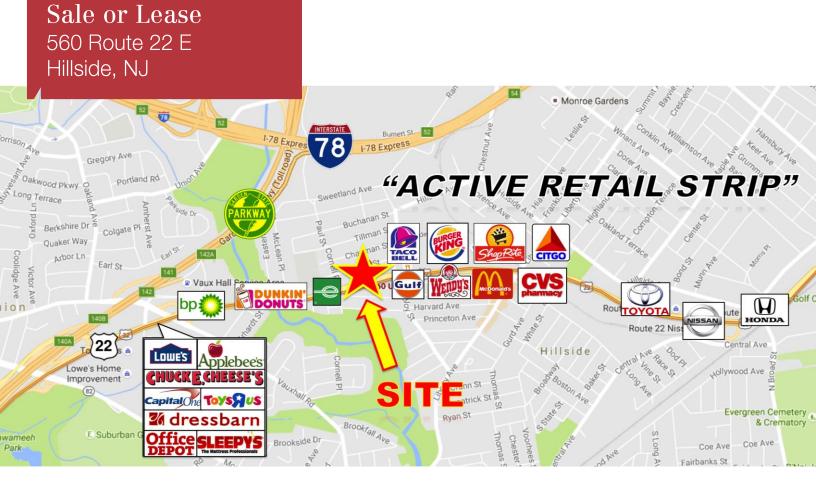

## 552-560 Route 22 E

Hillside, New Jersey

#### **Property Features**

- 3,400 sf Retail Building
- .52 acres
- Taxes are \$19,715
- Access to Yale Ave through Rear Driveway
- 0.2 miles to U-turn
- 400 feet of Frontage on Route 22 E
- 60,000+ vehicles daily
- Zoned: Highway Commercial
- Permitted Uses include: Shopping Center/Retail, Warehousing/Manufacturing, Office, etc.
- 1 mile to Garden State Parkway & Route 78
- Available Immediately