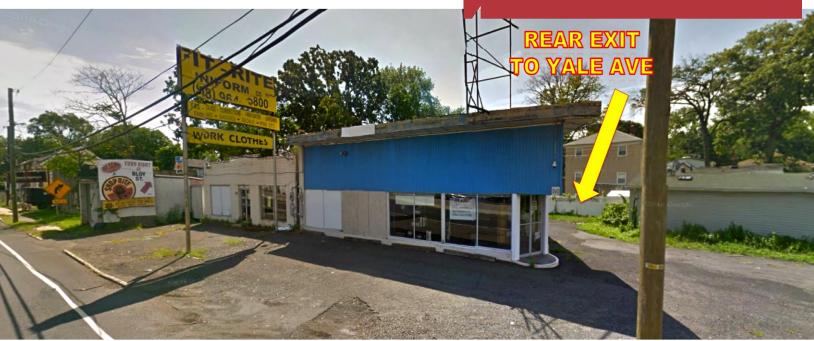

#### **Property Features**

- 3,400 sf Retail Building
- .52 acres
- Taxes are \$19,715
- Access to Yale Ave through Rear Driveway
- 0.2 miles to U-turn
- 400 feet of Frontage on Route 22 E
- 60,000+ vehicles daily
- Zoned: Highway Commercial
- Permitted Uses include: Shopping Center/Retail, Warehousing/Manufacturing, Office, etc.
- 1 mile to Garden State Parkway & Route 78
- Available Immediately