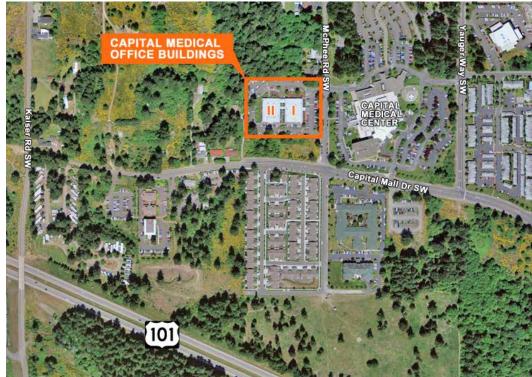

# Capital Medical Office Buildings I & II

601 McPhee Road SW Olympia, WA

New construction Class "A" Medical Office Buildings

Located adjacent to Capital Medical Center

BUILDING I -  $\pm 2,400$  SF up to  $\pm 15,552$  SF available

BUILDING II - 100% leased to Capital Medical Center -Imaging Center and

-Advanced Wound Care

**Outpatient Clinic** 

Tenant improvement allowance available

Great Parking: Ratio of 4.61/1000

Rental Rate: \$20.00 PSF, NNN