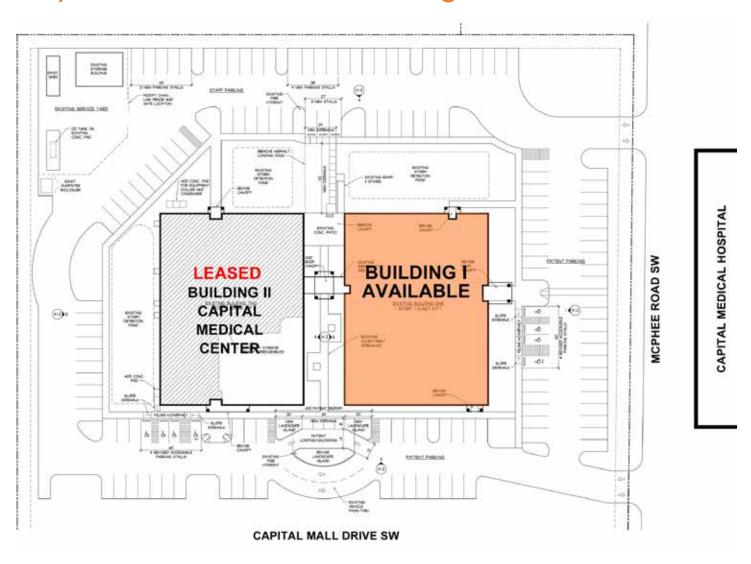

# Capital Medical Office Buildings I & II

601 McPhee Road SW Olympia, WA

New construction Class "A" Medical Office Buildings

Located adjacent to Capital Medical Center

BUILDING I -  $\pm 2,400$  SF up to  $\pm 15,552$  SF available

BUILDING II - 100% leased to Capital Medical Center -Imaging Center and

-Advanced Wound Care

**Outpatient Clinic** 

Tenant improvement allowance available

Great Parking: Ratio of 4.61/1000

Rental Rate: \$20.00 PSF, NNN

### **CAPITAL MEDICAL CENTER - BLDG I**