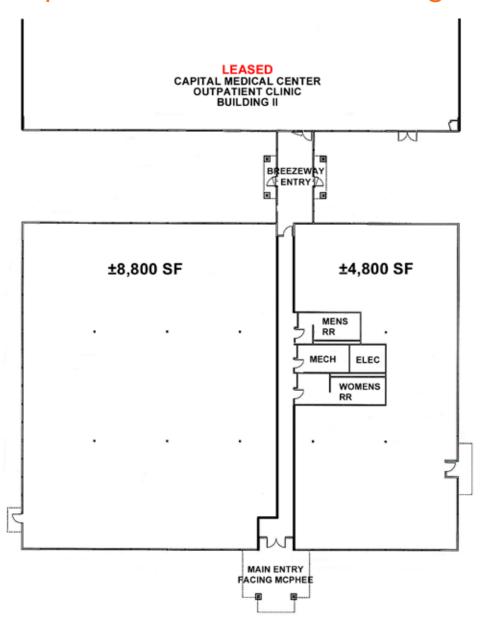

# Capital Medical Office Buildings I & II

601 McPhee Road SW Olympia, WA

New construction Class "A" Medical Office Buildings

Located adjacent to Capital Medical Center

BUILDING I -  $\pm 2,400$  SF up to  $\pm 15,552$  SF available

### **CAPITAL MEDICAL CENTER - BLDG I**