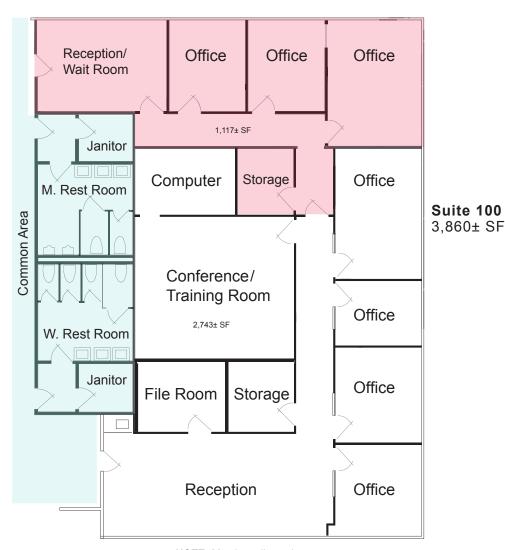

#### **Available Space:**

Suite 100 - 3,860± SF\*

Suite 102 - 2,167± SF\*\*

Suite 103 - 1,500± SF\*\*

\*May be split to 1,117 & 2,743

\*\*May be combined for 3,667± SF

#### **Floor Plans**

NOTE: May be split as shown