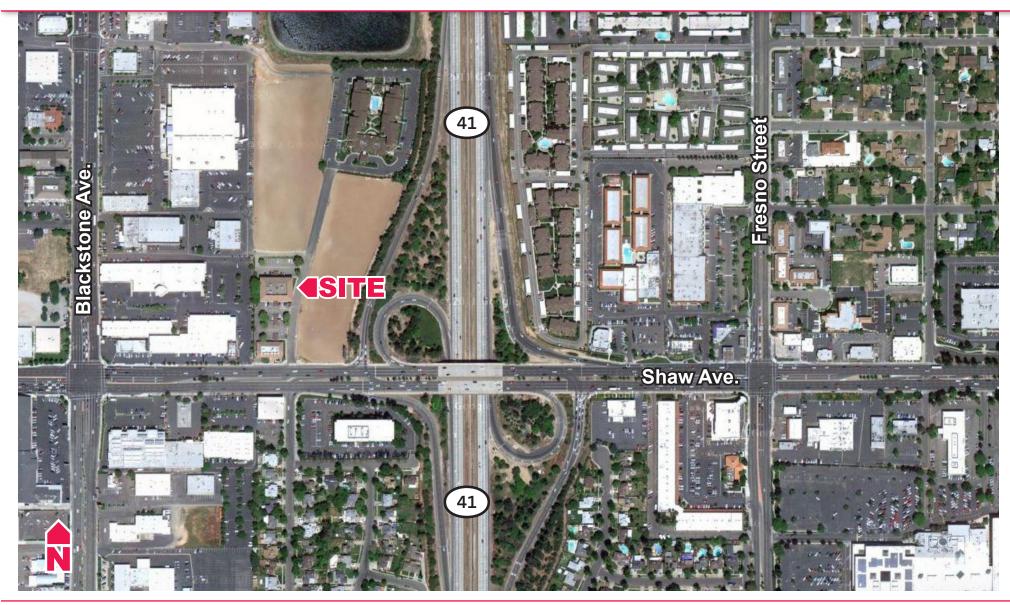

#### LOCATION DESCRIPTION

The property is located just off of Shaw Avenue between Freeway 41 and Blackstone Avenue. The location provides great access to Freeway 41 along with many amenities such as banks, restaurants and other services.