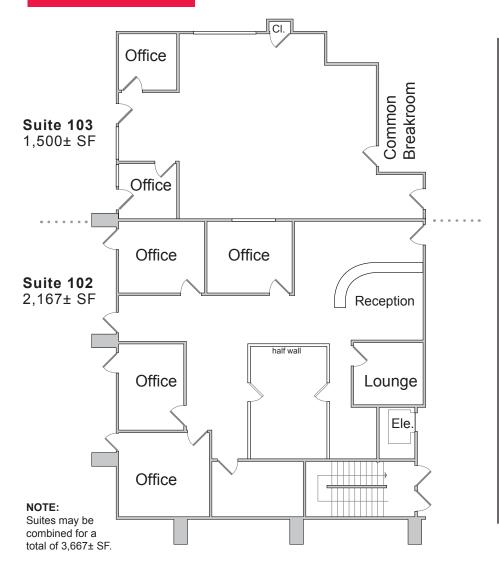

#### **Available Space:**

Suite 100 - 3,860± SF\*

Suite 102 - 2,167± SF\*\*

Suite 103 - 1,500± SF\*\*

\*May be split to 1,117 & 2,743

\*\*May be combined for 3,667± SF

#### **Floor Plans**

NOTE: May be split as shown