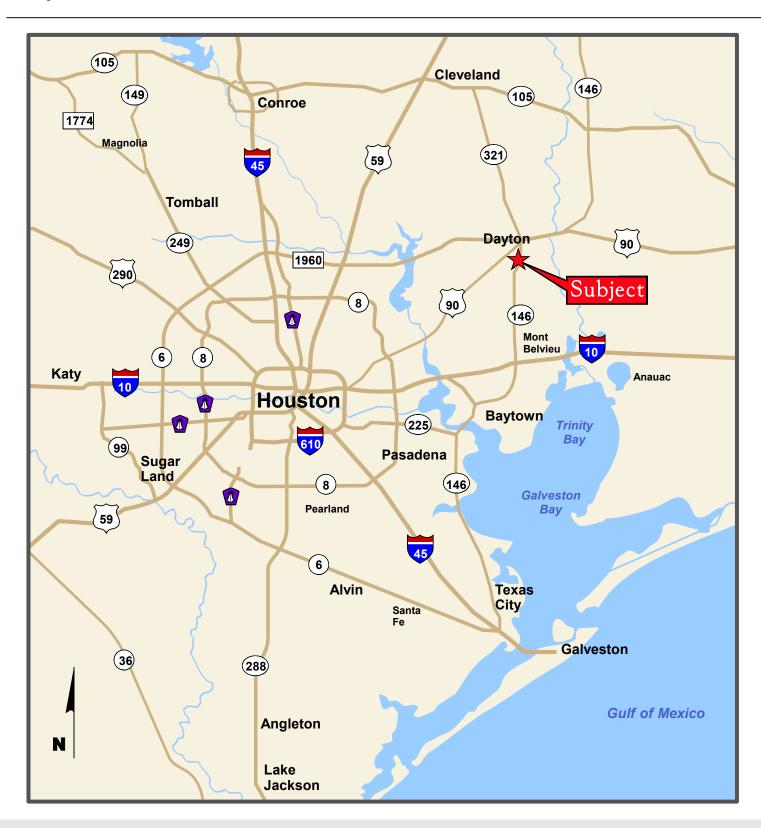

## **LOCATION**

West side of SH 146, ±13.5 miles north of Interstate 10, City of Dayton, TX