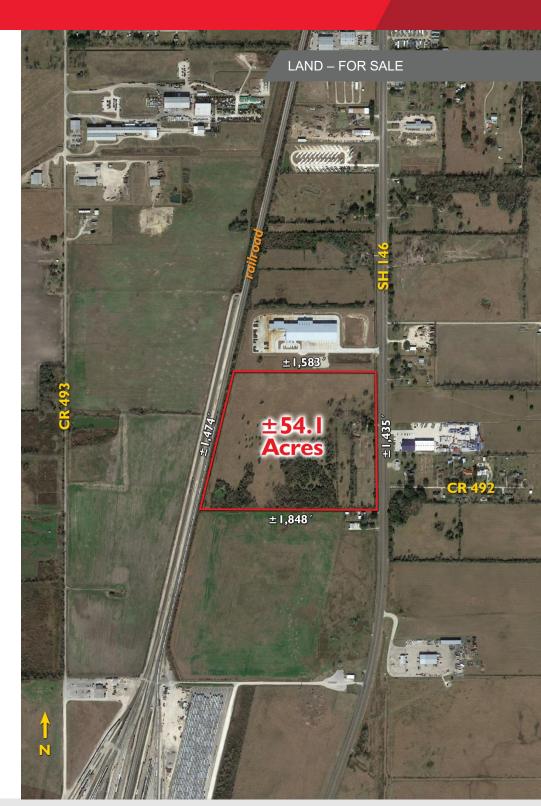

# ±54.1 Acres

1330 Post Oak Boulevard Suite 2700 Houston, TX 77056

cushmanwakefield.com

#### **AREA**

±54.1 acres

## **LOCATION**

West side of SH 146, ±13.5 miles north of Interstate 10, City of Dayton, TX

## **RAIL**

Adjacent to Union Pacific line

## PROPERTY HIGHLIGHTS

- Adjacent to Gulf Inland Logistics Park
- ±25 miles northeast of Port of Houston
- Not in the 100-year floodplain
- Greenfield site, no zoning
- Low tax rate