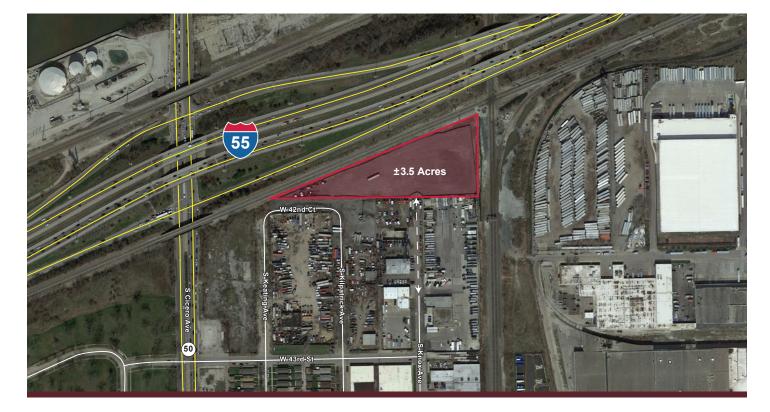

#### **BUILDING SPECIFICATIONS:**

| SITE SIZE: | ±3.5 Acres                                                                                                      |
|------------|-----------------------------------------------------------------------------------------------------------------|
| ZONING:    | M2-3                                                                                                            |
| PRICE:     | Subject to Offer on Sale or Lease                                                                               |
| COMMENTS:  | <ul> <li>Excellent infill location on I-55 / Stevenson</li> <li>Expressway between CBD and I-294</li> </ul>     |
|            | <ul> <li>High visibility with potential for corporate<br/>signage (177,300 vehicles per day on I-55)</li> </ul> |
|            | <ul> <li>Easy access to Cicero Avenue and Midway<br/>International Airport</li> </ul>                           |
|            | > Full interchange at I-55 and Cicero Avenue                                                                    |
|            | > Signalized intersection at 43rd Street and                                                                    |