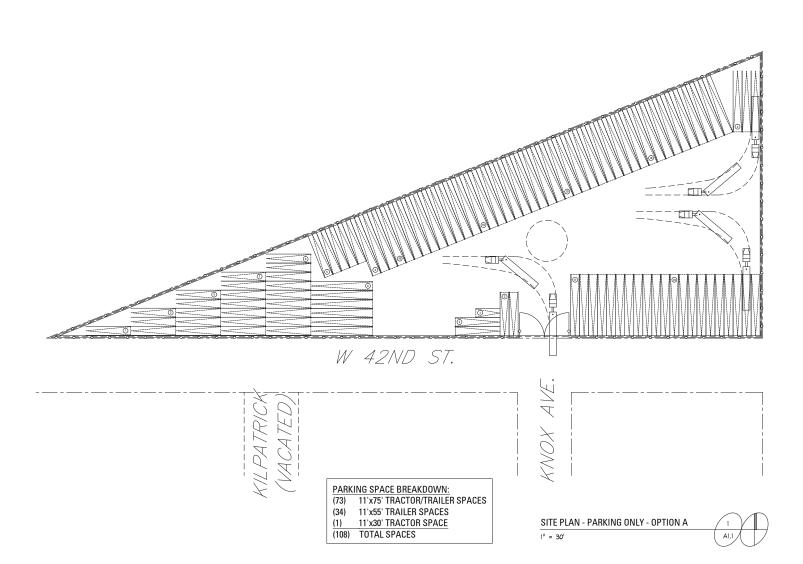

#### **BUILDING SPECIFICATIONS:**

| SITE SIZE: | ±3.5 Acres                                                                                                      |
|------------|-----------------------------------------------------------------------------------------------------------------|
| ZONING:    | M2-3                                                                                                            |
| PRICE:     | Subject to Offer on Sale or Lease                                                                               |
| COMMENTS:  | <ul> <li>Excellent infill location on I-55 / Stevenson</li> <li>Expressway between CBD and I-294</li> </ul>     |
|            | <ul> <li>High visibility with potential for corporate<br/>signage (177,300 vehicles per day on I-55)</li> </ul> |
|            | <ul> <li>Easy access to Cicero Avenue and Midway<br/>International Airport</li> </ul>                           |
|            | > Full interchange at I-55 and Cicero Avenue                                                                    |
|            | > Signalized intersection at 43rd Street and                                                                    |