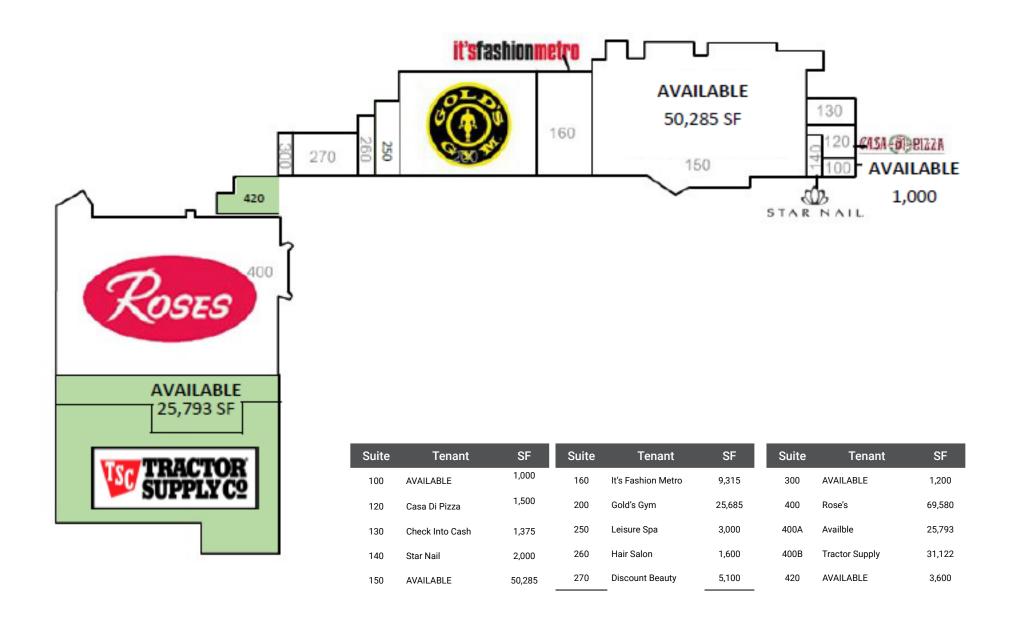

### ±1,000 - ±50,285 SF AVAILABLE

### Availability Overview

- ±1,000 to ±50,285 square feet available
- Excellent location in the Knox Avenue/Edgefield Road retail corridor, in close proximity to numerous banks, restaurants, shopping centers, big box stores, and specialty stores
- Three smaller suites available
  - Suite 100: 1,000 SF
  - Suite 300: 1,200 SF
  - Suite 420: 3,600 SF
- One anchor space and one part of an anchor space also available
  - Suite 150: 50,285 SF
  - Suite 400A (adjacent to Tractor Supply): 31,122 SF
- Traffic Count on Edgefield Rd.: ±22,979 Vehicles Per Day
- High visbility (80' Frontage Edgefield Rd.)
- Within Three-Mile radius, the Average Household spends:
  - \$3,435/year at restaurants
  - \$1,292/year on apparel
  - \$1,867/year on entertainment, hobbies, and pets
- LEASE RATE: \$10.00 \$14.00 PSF