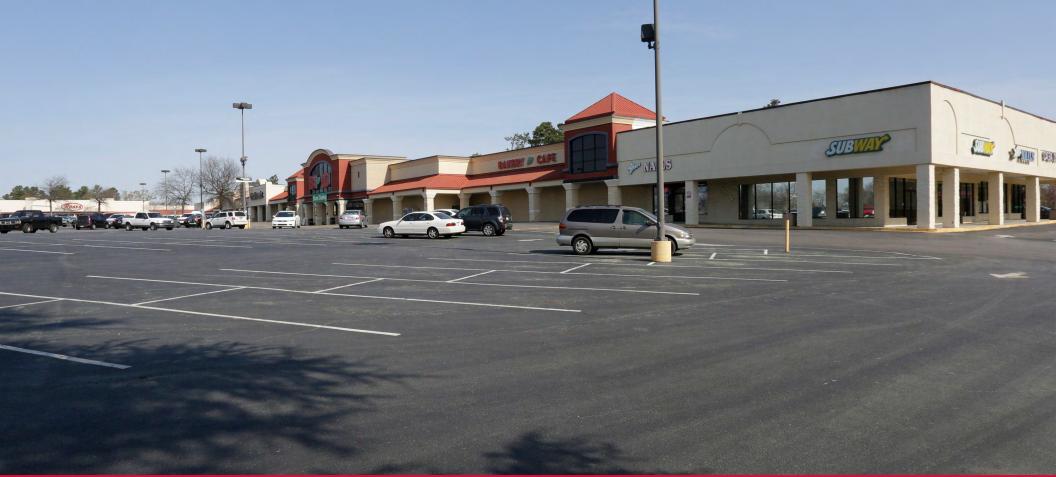

### Availability Overview

- ±1,000 to ±50,285 square feet available
- Excellent location in the Knox Avenue/Edgefield Road retail corridor, in close proximity to numerous banks, restaurants, shopping centers, big box stores, and specialty stores
- Three smaller suites available
  - Suite 100: 1,000 SF
  - Suite 300: 1,200 SF
  - Suite 420: 3,600 SF
- One anchor space and one part of an anchor space also available
  - Suite 150: 50,285 SF
  - Suite 400A (adjacent to Tractor Supply): 31,122 SF
- Traffic Count on Edgefield Rd.: ±22,979 Vehicles Per Day
- High visbility (80' Frontage Edgefield Rd.)
- Within Three-Mile radius, the Average Household spends:
  - \$3,435/year at restaurants
  - \$1,292/year on apparel
  - \$1,867/year on entertainment, hobbies, and pets
- LEASE RATE: \$10.00 \$14.00 PSF