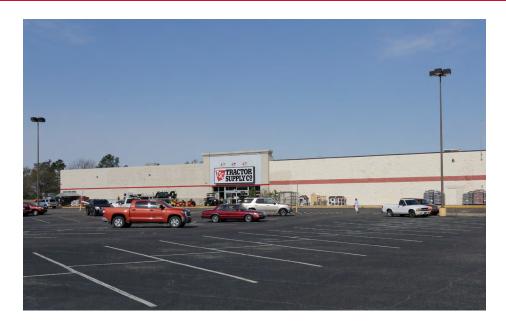

### Availability Overview

- ±1,000 to ±50,285 square feet available
- Excellent location in the Knox Avenue/Edgefield Road retail corridor, in close proximity to numerous banks, restaurants, shopping centers, big box stores, and specialty stores
- Three smaller suites available
  - Suite 100: 1,000 SF
  - Suite 300: 1,200 SF
  - Suite 420: 3,600 SF
- One anchor space and one part of an anchor space also available
  - Suite 150: 50,285 SF
  - Suite 400A (adjacent to Tractor Supply): 31,122 SF
- Traffic Count on Edgefield Rd.: ±22,979 Vehicles Per Day
- High visbility (80' Frontage Edgefield Rd.)
- Within Three-Mile radius, the Average Household spends:
  - \$3,435/year at restaurants
  - \$1,292/year on apparel
  - \$1,867/year on entertainment, hobbies, and pets
- LEASE RATE: \$10.00 \$14.00 PSF