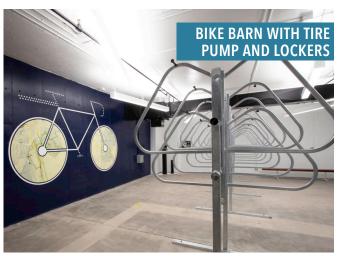

## ABOUT STANFORD PLACE III

### **BUILDING SIZE**

363,416 SF

# **FLOORS**

17

# **TYPICAL FLOOR PLATE**

~21,800 SF

# **PARKING RATIO**

3.2:1,000 SF

**Abundant Visitor Parking** 

## **PARKING RATE**

\$65/Space/Month













**DINING & RETAIL** 

#### 7. Wendy's 8. Marina Square Shopping Center

Great Northern Tavern Zane's Italian Bistro Poke City Wich Wich Blue Ocean Asian Cuisine Baker Street Pub & Grill Ready Fit Go Ro-Jo's Hotspot

Yampa Sandwich Co

Corvus Coffee

Los Chingones

Ambli Global

McDonald's

Taco Bell

9. Pint Brothers

#### 10. Belleview Station

Ruth Chris Steak House Urban Egg Sushi-Rama Midici Tap & Burger Le French

11. Hyatt Regency 12. Hilton Garden

13. Marriot

14. Fairfield Inn & Suites

15. Hampton Inn & Suites

16. Hyatt Place

### **PARKS**

17. George Wallace Park

18. Monaco Park

#### LEASING INFORMATION

#### **JOHN MILLER**

1. Hyatt

Starbucks

3. India Tavern

4. Ulster Terrace

Panera Bread

Quoba

6. Snooze

Opop

Root25 Taphouse & Kitchen

2. McCormick & Schmick'