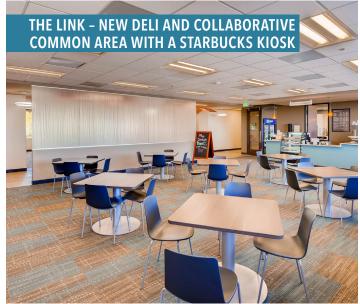

## ABOUT STANFORD PLACE III

### **BUILDING SIZE**

363,416 SF

# **FLOORS**

17

# **TYPICAL FLOOR PLATE**

~21,800 SF

# **PARKING RATIO**

3.2:1,000 SF

**Abundant Visitor Parking** 

## **PARKING RATE**

\$65/Space/Month













**DINING & RETAIL** 

#### 7. Wendy's 8. Marina Square Shopping Center

Great Northern Tavern Zane's Italian Bistro Poke City Wich Wich Blue Ocean Asian Cuisine Baker Street Pub & Grill Ready Fit Go Ro-Jo's Hotspot

Yampa Sandwich Co

Corvus Coffee

Los Chingones

Ambli Global

McDonald's

Taco Bell

9. Pint Brothers

#### 10. Belleview Station

Ruth Chris Steak House Urban Egg Sushi-Rama Midici Tap & Burger Le French

11. Hyatt Regency 12. Hilton Garden

13. Marriot

14. Fairfield Inn & Suites

15. Hampton Inn & Suites

16. Hyatt Place

### **PARKS*