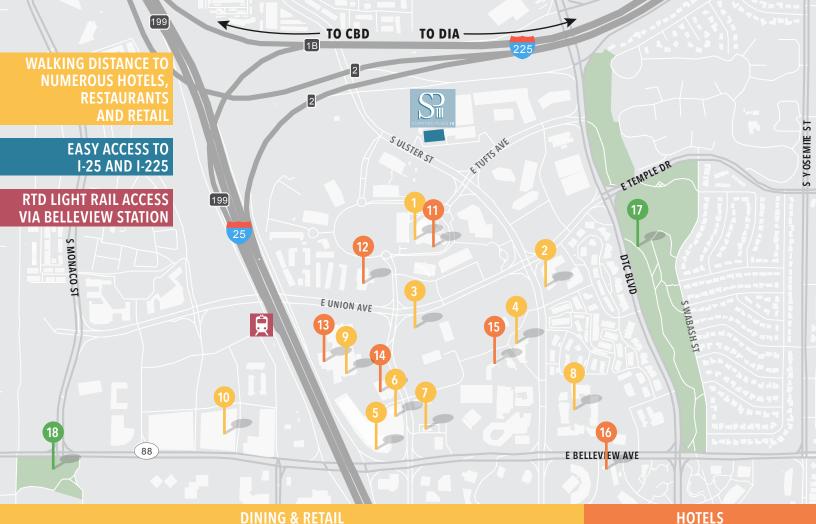

#### 7. Wendy's 8. Marina Square Shopping Center

Great Northern Tavern Zane's Italian Bistro Poke City Wich Wich Blue Ocean Asian Cuisine Baker Street Pub & Grill Ready Fit Go Ro-Jo's Hotspot

Yampa Sandwich Co

Corvus Coffee

Los Chingones

Ambli Global

McDonald's

Taco Bell

9. Pint Brothers

#### 10. Belleview Station

Ruth Chris Steak House Urban Egg Sushi-Rama Midici Tap & Burger Le French

11. Hyatt Regency 12. Hilton Garden

13. Marriot

14. Fairfield Inn & Suites

15. Hampton Inn & Suites

16. Hyatt Place

### **PARKS**

17. George Wallace Park

18. Monaco Park

#### **JOHN MILLER**

1. Hyatt

Starbucks

3. India Tavern

4. Ulster Terrace

Panera Bread

Quoba

6. Snooze

Opop

Root25 Taphouse & Kitchen

2. McCormick & Schmick's Seafood & Steaks

McCormick & Schmick's Seafood & Steaks

720.889.4088

john.miller@transwestern.com

5251 DTC Parkway, Suite 1100 | Greenwood Village, CO 80111 T 303.639.3000 F 303.407.1453 www.transwestern.com