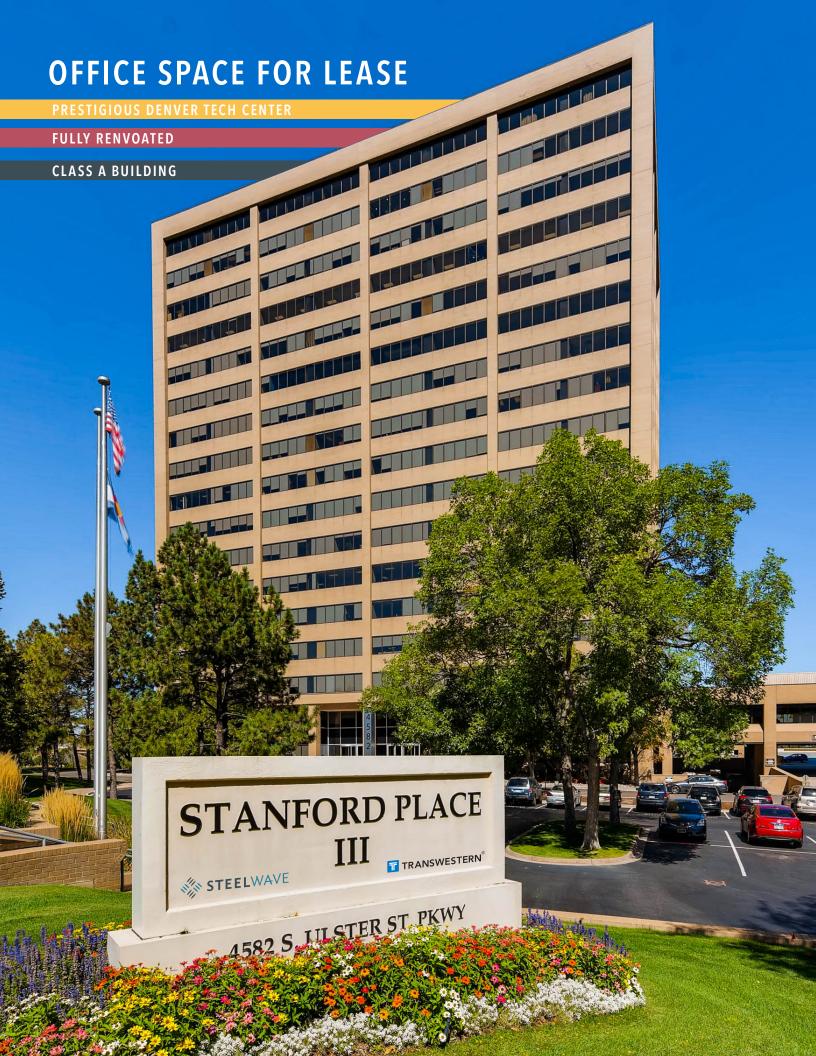

## ABOUT STANFORD PLACE III

### **BUILDING SIZE**

363,416 SF

# **FLOORS**

17

# **TYPICAL FLOOR PLATE**

~21,800 SF

# **PARKING RATIO**

3.2:1,000 SF

**Abundant Visitor Parking** 

## **PARKING RATE**

\$65/Space/Month

**DINING & RETAIL** 