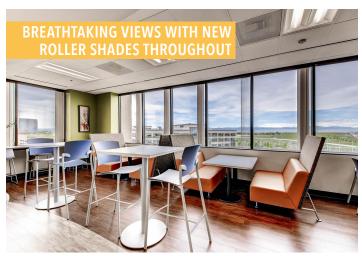

## ABOUT STANFORD PLACE III

### **BUILDING SIZE**

363,416 SF

# **FLOORS**

17

# **TYPICAL FLOOR PLATE**

~21,800 SF

# **PARKING RATIO**

3.2:1,000 SF

**Abundant Visitor Parking** 

## **PARKING RATE**

\$65/Space/Month













**DINING & RETAIL** 

#### 7. Wendy's 8. Marina Square Shopping Center

Great Northern Tavern Zane's Italian Bistro Poke City Wich Wich Blue Ocean Asian Cuisine Baker Street Pub & Grill Ready Fit Go Ro-Jo's Hotspot

Yampa Sandwich Co

Corvus Coffee

Los Chingones

Ambli Global

McDonald's

Taco Bell

9. Pint Brothers

#### 10. Belleview Station

Ruth Chris Steak House Urban Egg Sushi-Rama Midici Tap & Burger Le French

11. Hyatt Regency 12. Hilton Garden

13. Marriot

14. Fairfield Inn & Suites

15. Hampton Inn & Suites

16. Hyatt Place

### **PARKS**

17. George Wallace Park

18. Monaco Park

#### LEASING INFORMATION

#### **JOHN MILLER**

1. Hyatt

Starbucks

3. India Tavern

4. Ulster Terrace

Panera Bread

Quoba

6. Snooze

Opop

Root25 Taphouse & Kitchen

2. McCormick & Schmic