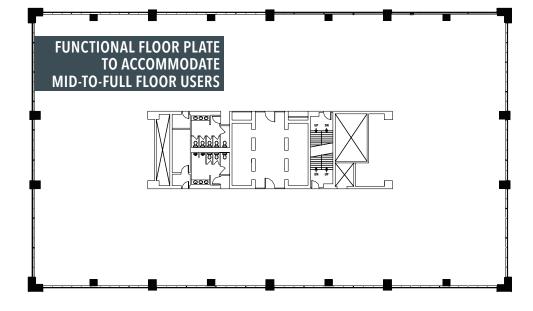

## ABOUT STANFORD PLACE III

### **BUILDING SIZE**

363,416 SF

# **FLOORS**

17

# **TYPICAL FLOOR PLATE**

~21,800 SF

# **PARKING RATIO**

3.2:1,000 SF

**Abundant Visitor Parking** 

## **PARKING RATE**

\$65/Space/Month













**DINING & RETAIL** 

#### 7. Wendy's 8. Marina Square Shopping Center

Great Northern Tavern Zane's Italian Bistro Poke City Wich Wich Blue Ocean Asian Cuisine Baker Street Pub & Grill Ready Fit Go Ro-Jo's Hotspot

Yampa Sandwich Co

Corvus Coffee

Los Chingones

Ambli Global

McDonald's

Taco Bell

9. Pint Brothers

#### 10. Belleview Station

Ruth Chris Steak House Urban Egg Sushi-Rama Midici Tap & Burger Le French

11. Hyatt Regency 12. Hilton Garden

13. Marriot

14. Fairfield Inn & Suites

15. Hampton Inn & Suites

16. Hyatt Place

### **PARKS**

17. George Wallace Park

18. Monaco Park

#### LEASING INFORMATION

#### **JOHN MILLER**

1. Hyatt

Starbucks

3. India Tavern

4. Ulster Terrace

Panera Bread

Quoba

6. Snooze

Opop

Root25 Taphouse & Kitchen

2. McCormick & Sc