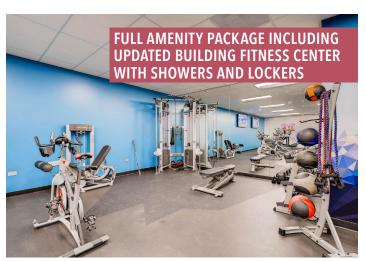

## ABOUT STANFORD PLACE III

### **BUILDING SIZE**

363,416 SF

# **FLOORS**

17

# **TYPICAL FLOOR PLATE**

~21,800 SF

# **PARKING RATIO**

3.2:1,000 SF

**Abundant Visitor Parking** 

## **PARKING RATE**

\$65/Space/Month













**DINING & RETAIL** 

#### 7. Wendy's 8. Marina Square Shopping Center

Great Northern Tavern Zane's Italian Bistro Poke City Wich Wich Blue Ocean Asian Cuisine Baker Street Pub & Grill Ready Fit Go Ro-Jo's Hotspot

Yampa Sandwich Co

Corvus Coffee

Los Chingones

Ambli Global

McDonald's

Taco Bell

9. Pint Brothers

#### 10. Belleview Station

Ruth Chris Steak House Urban Egg Sushi-Rama Midici Tap & Burger Le French

11. Hyatt Regency 12. Hilton Garden

13. Marriot

14. Fairfield Inn & Suites

15. Hampton Inn & Suites

16. Hyatt Place

### **PARKS**

1