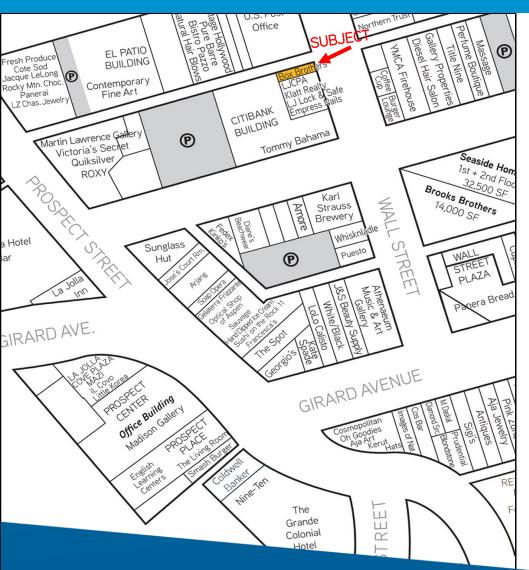

## **PROPERTY HIGHLIGHTS:**

- > Approximately 700 Sq. Ft. Space
- > 14 Feet of Wall St. Frontage
- > Sublease Through January 31, 2015
- > Off the Alley across from the U. S. Post Office
- > One Sky Light
- > Shared rest-room
- > Front & Rear Entrance
- > Low NNN's only \$177 per month