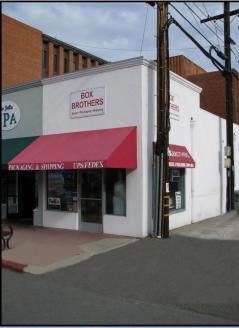

## **PROPERTY HIGHLIGHTS:**

- > Approximately 700 Sq. Ft. Space
- > 14 Feet of Wall St. Frontage
- > Sublease Through January 31, 2015
- > Off the Alley across from the U. S. Post Office
- > One Sky Light
- > Shared rest-room
- > Front & Rear Entrance
- > Low NNN's only \$177 per month