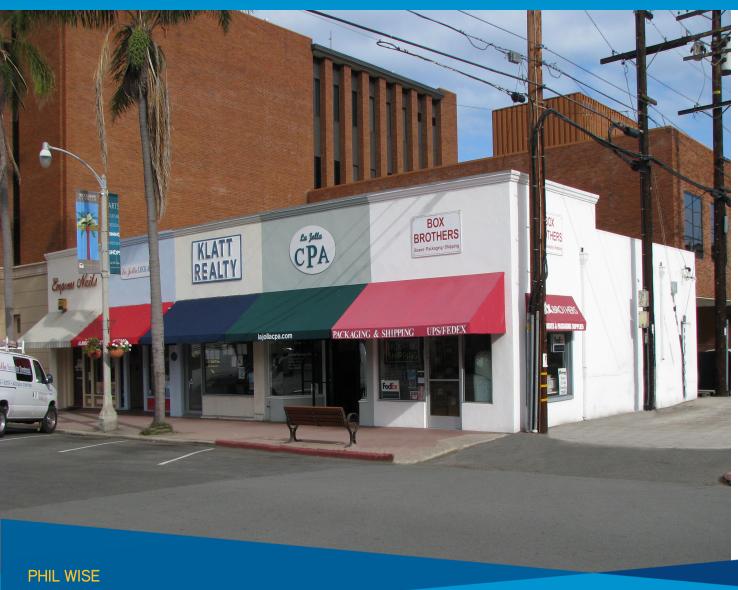

# For Sublease > Approximately 700 Square Feet

# 1130 WALL STREET | LA JOLLA, CA 92037

LA JOLLA RETAIL SUBLEASE OPPORTUNITY

## **PROPERTY HIGHLIGHTS:**

- > Approximately 700 Sq. Ft. Space
- > 14 Feet of Wall St. Frontage
- > Sublease Through January 31, 2015
- > Off the Alley across from the U. S. Post Office
- > One Sky Light
- > Shared rest-room
- > Front & Rear Entrance
- > Low NNN's only \$177 per month