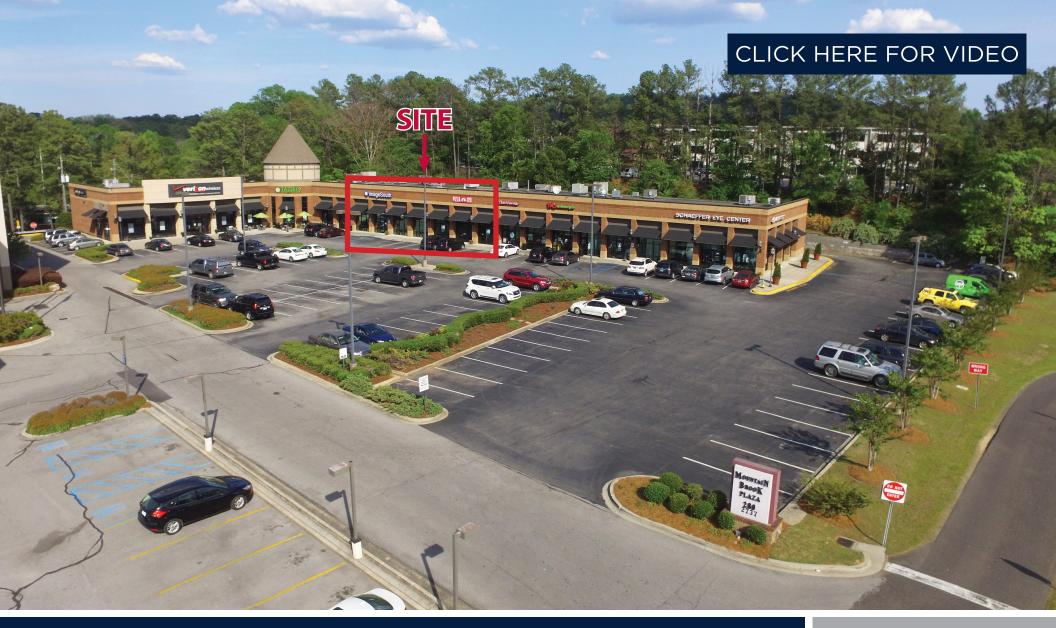

## AVAILABLE FOR LEASE

- RARE VACANCIES AT MOUNTAIN BROOK PLAZA:
  - 2,516 AND 3,016 SF INLINE SPACES, CAN BE COMBINED FOR 5,532 SF
- EXCELLENT VISIBILITY FROM US-280 WITH DAILY TRAFFIC COUNTS EXCEEDING 104,000 VEHICLES PER DAY (ALDOT)
- STRATEGIC LOCATION ON BETWEEN MOUNTAIN BROOK AND DOWNTOWN BIRMINGHAM. LOCATED ON THE MORNING TRAFFIC SIDE OF THE HIGHWAY WITH CO-TENANTS INCLUDING MOE'S SOUTHWEST, TAZIKI'S, PLANET SMOOTHIE, VERIZON, SCHAEFFER EYE CENTER, AND IMAGE SOUTH