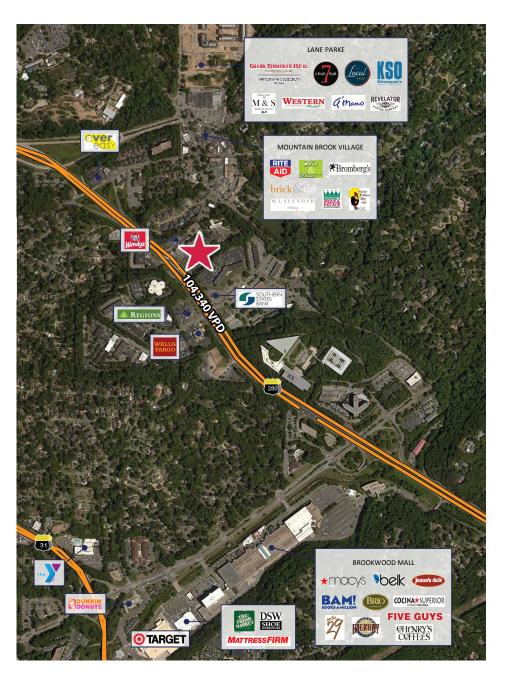

## AVAILABLE FOR LEASE

- RARE VACANCIES AT MOUNTAIN BROOK PLAZA:
  - 2,516 AND 3,016 SF INLINE SPACES, CAN BE COMBINED FOR 5,532 SF
- EXCELLENT VISIBILITY FROM US-280 WITH DAILY TRAFFIC COUNTS EXCEEDING 104,000 VEHICLES PER DAY (ALDOT)
- STRATEGIC LOCATION ON BETWEEN MOUNTAIN BROOK AND DOWNTOWN BIRMINGHAM. LOCATED ON THE MORNING TRAFFIC SIDE OF THE HIGHWAY WITH CO-TENANTS INCLUDING MOE'S SOUTHWEST, TAZIKI'S, PLANET SMOOTHIE, VERIZON, SCHAEFFER EYE CENTER, AND IMAGE SOUTH