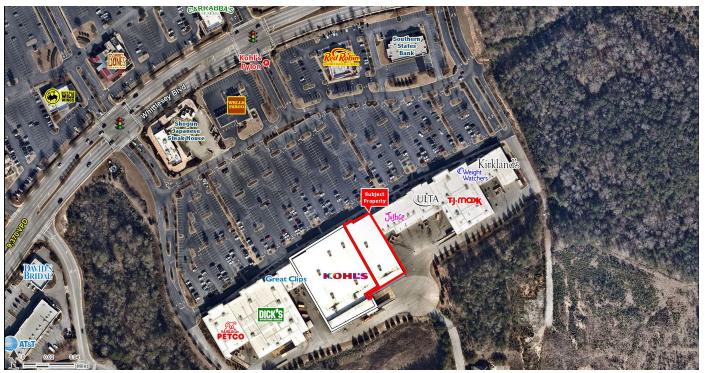

Columbus, GA 31909 | 5550 Whittlesey Boulevard | Whittlesey Blvd & Adams Farm Dr | #1009

- 24,700 SF junior anchor space available fronting Whittlesey Blvd
- Directly next to Kohl's and Dick's Sporting Goods
- · Adjacent co-tenants: Dick's Sporting Goods, TJ Maxx, ULTA, Petco and Kirkland's
- 3 signalized access points

Columbus, GA 31909 | 5550 Whittlesey Boulevard | Whittlesey Blvd & Adams Farm Dr | #1009

FOR MORE INFORMATION, CONTACT EXCLUSIVE AGENT(S):

PATRICK BENTLEY • patrick.bentley@tscg.com • 770.955.2434

Columbus, GA 31909 | 5550 Whittlesey Boulevard | Whittlesey Blvd & Adams Farm Dr | #1009