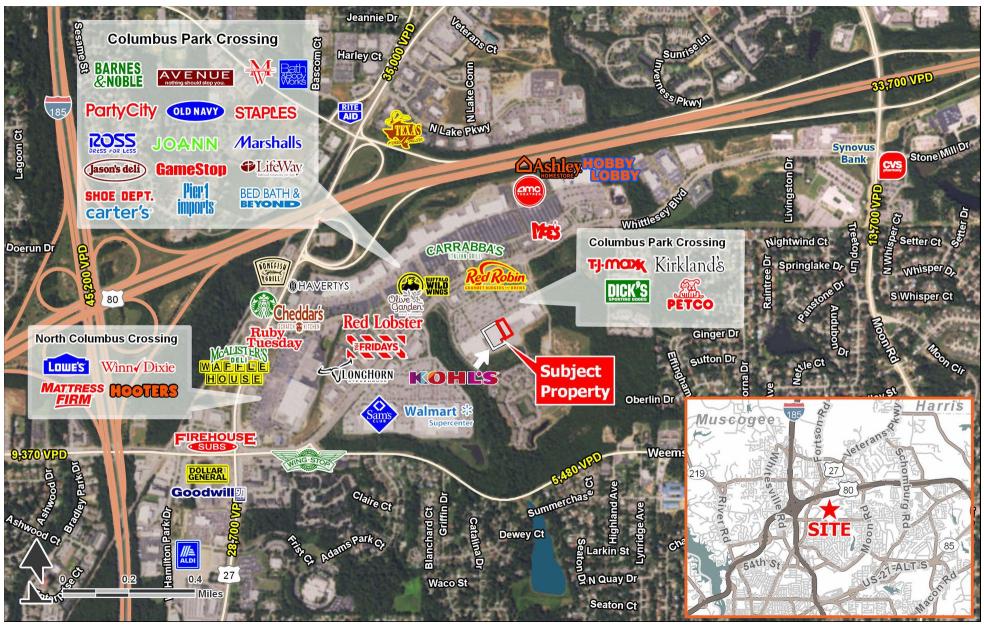

| TRAFFIC COUNTS  |             |
|-----------------|-------------|
| Whittlesey Blvd | 9,930 AADT  |
| I-185           | 45,200 AADT |

AVAILABLE SF:
24,700 SF
FRONTAGE:
APPROX. 98'0 '
ZONING:
COMMERCIAL
RATES:

Columbus, GA 31909 | 5550 Whittlesey Boulevard | Whittlesey Blvd & Adams Farm Dr | #1009

FOR MORE INFORMATION, CONTACT EXCLUSIVE AGENT(S):

PATRICK BENTLEY • patrick.bentley@tscg.com • 770.955.2434

Columbus, GA 31909 | 5550 Whittlesey Boulevard | Whittlesey Blvd & Adams Farm Dr | #1009