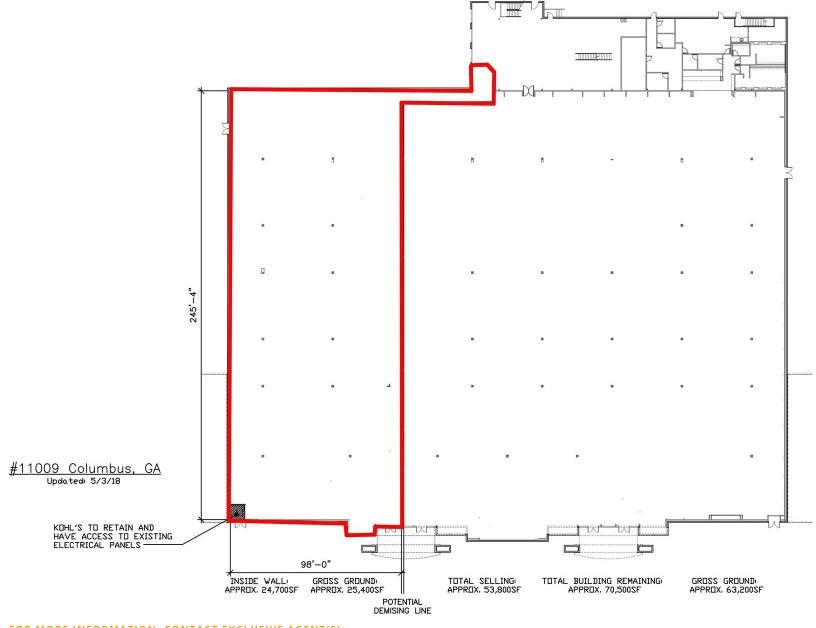

Columbus, GA 31909 | 5550 Whittlesey Boulevard | Whittlesey Blvd & Adams Farm Dr | #1009

- 24,700 SF junior anchor space available fronting Whittlesey Blvd
- Directly next to Kohl's and Dick's Sporting Goods
- · Adjacent co-tenants: Dick's Sporting Goods, TJ Maxx, ULTA, Petco and Kirkland's
- 3 signalized access points

| TRAFFIC COUNTS  |             |
|-----------------|-------------|
| Whittlesey Blvd | 9,930 AADT  |
| I-185           | 45,200 AADT |

AVAILABLE SF:
24,700 SF
FRONTAGE:
APPROX. 98'0 '
ZONING:
COMMERCIAL
RATES:

CALL FOR DETAILS

PATRICK BENTLEY • patrick.bentley@tscg.com • 770.955.2434

Columbus, GA 31909 | 5550 Whittlesey Boulevard | Whittlesey Blvd & Adams Farm Dr | #1009

FOR MORE INFORMATION, CONTACT EXCLUSIVE AGENT(S): PATRICK BENTLEY • patrick.bentley@tscg.com • 770.955.2434