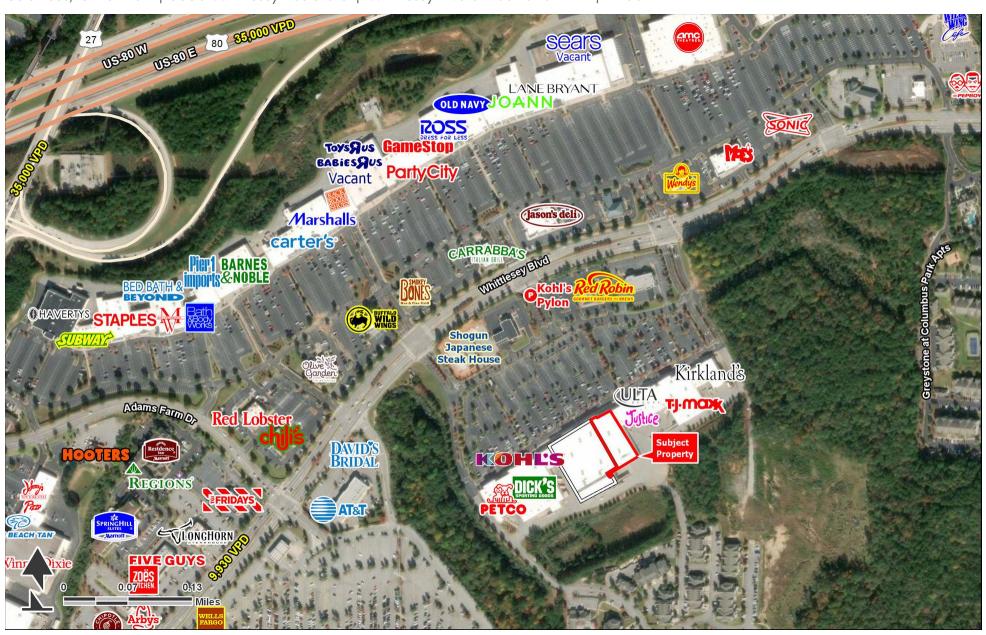

Columbus, GA 31909 | 5550 Whittlesey Boulevard | Whittlesey Blvd & Adams Farm Dr | #1009

- 24,700 SF junior anchor space available fronting Whittlesey Blvd
- Directly next to Kohl's and Dick's Sporting Goods
- · Adjacent co-tenants: Dick's Sporting Goods, TJ Maxx, ULTA, Petco and Kirkland's
- 3 signalized access points

FOR MORE INFORMATION, CONTACT EXCLUSIVE AGENT(S):

PATRICK BENTLEY • patrick.bentley@tscg.com • 770.955.2434