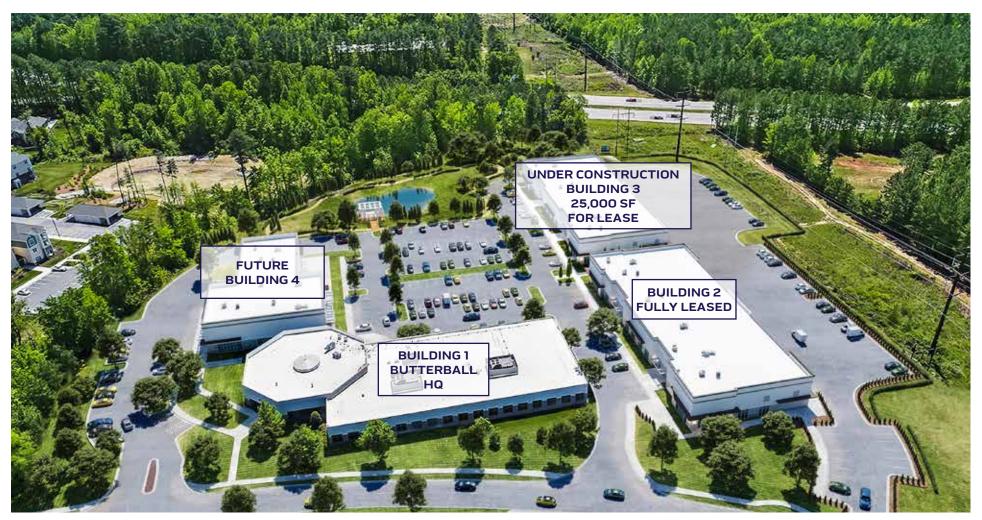

|
| ZONING                 | Mixed-use (MXD-1)                                       |
| EXTERIOR               | Masonry, brick exterior walls                           |
| TENANT<br>IMPROVEMENTS | Turn-key delivery available                             |
| AMENITIES              | 12-acre campus with beautiful grounds and walking trail |



#### **SARAH WARREN**



#### **AREA HIGHLIGHTS**

- Located in Greenfield Business Park, which includes amenities such as walking trails, outdoor seating, and minutes away from White Oak Shopping Center
- Direct access to I-40 and US-70
- Proposed I-540 Interchange less than one mile away



#### **SARAH WARREN**



# 525 N. GREENFIELD PARKWAY GARNER, NC 27529

25,000 SF NEW CONSTRUCTION FLEX SPACE FOR LEASE

#### **SITE RENDERING AERIAL**



#### **SARAH WARREN**



# 525 N. GREENFIELD PARKWAY GARNER, NC 27529

25,000 SF NEW CONSTRUCTION FLEX SPACE FOR LEASE



#### **SARAH WARREN**



### 525 N. GREENFIELD PARKWAY

**GARNER, NC 27529** 

### 25,000 SF NEW CONSTRUCTION FLEX SPACE FOR LEASE









#### **SARAH WARREN**