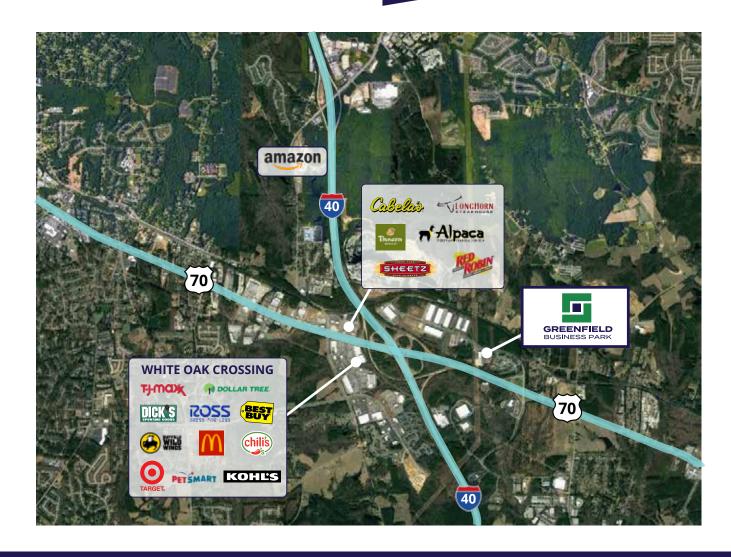

#### **AREA HIGHLIGHTS**

- Located in Greenfield Business Park, which includes amenities such as walking trails, outdoor seating, and minutes away from White Oak Shopping Center
- Direct access to I-40 and US-70
- Proposed I-540 Interchange less than one mile away