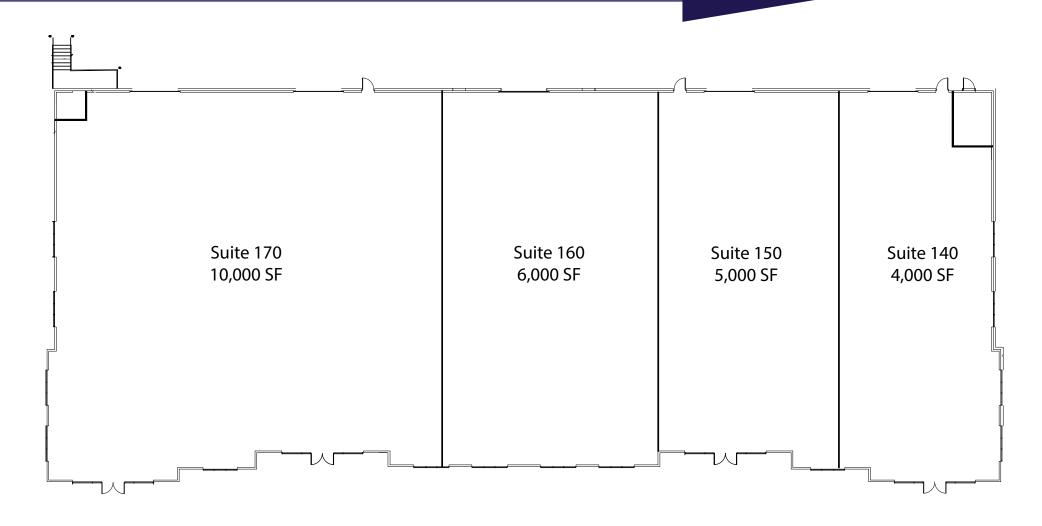

#### **PROPERTY HIGHLIGHTS**

| PROPERTY TYPE          | Class A Flex Space                                      |
|------------------------|---------------------------------------------------------|
| ASKING RATE            | \$15.00/SF \$12.50/SF, NNN FOR Q1                       |
| SIZE                   | 25,000 SF                                               |
| MINIMUM SF             | 4,000 SF                                                |
| DRIVE-IN DOORS         | Four 14x12 drive-in doors                               |
| DOCK DOORS             | One loading dock door                                   |
| CLEAR HEIGHT           | 22'                                                     |
| ELECTRICAL             | Three phase, 120/208 V                                  |
| LIFE SAFETY            | Fully sprinklered                                       |
| ZONING                 | Mixed-use (MXD-1)                                       |
| EXTERIOR               | Masonry, brick exterior walls                           |
| TENANT<br>IMPROVEMENTS | Turn-key delivery available                             |
| AMENITIES              | 12-acre campus with beautiful grounds and walking trail |