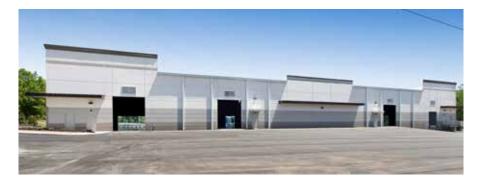

#### **PROPERTY HIGHLIGHTS**

| PROPERTY TYPE          | Class A Flex Space                                      |
|------------------------|---------------------------------------------------------|
| ASKING RATE            | \$15.00/SF \$12.50/SF, NNN FOR Q1                       |
| SIZE                   | 25,000 SF                                               |
| MINIMUM SF             | 4,000 SF                                                |
| DRIVE-IN DOORS         | Four 14x12 drive-in doors                               |
| DOCK DOORS             | One loading dock door                                   |
| CLEAR HEIGHT           | 22'                                                     |
| ELECTRICAL             | Three phase, 120/208 V                                  |
| LIFE SAFETY            | Fully sprinklered                                       |
| ZONING                 | Mixed-use (MXD-1)                                       |
| EXTERIOR               | Masonry, brick exterior walls                           |
| TENANT<br>IMPROVEMENTS | Turn-key delivery available                             |
| AMENITIES              | 12-acre campus with beautiful grounds and walking trail |