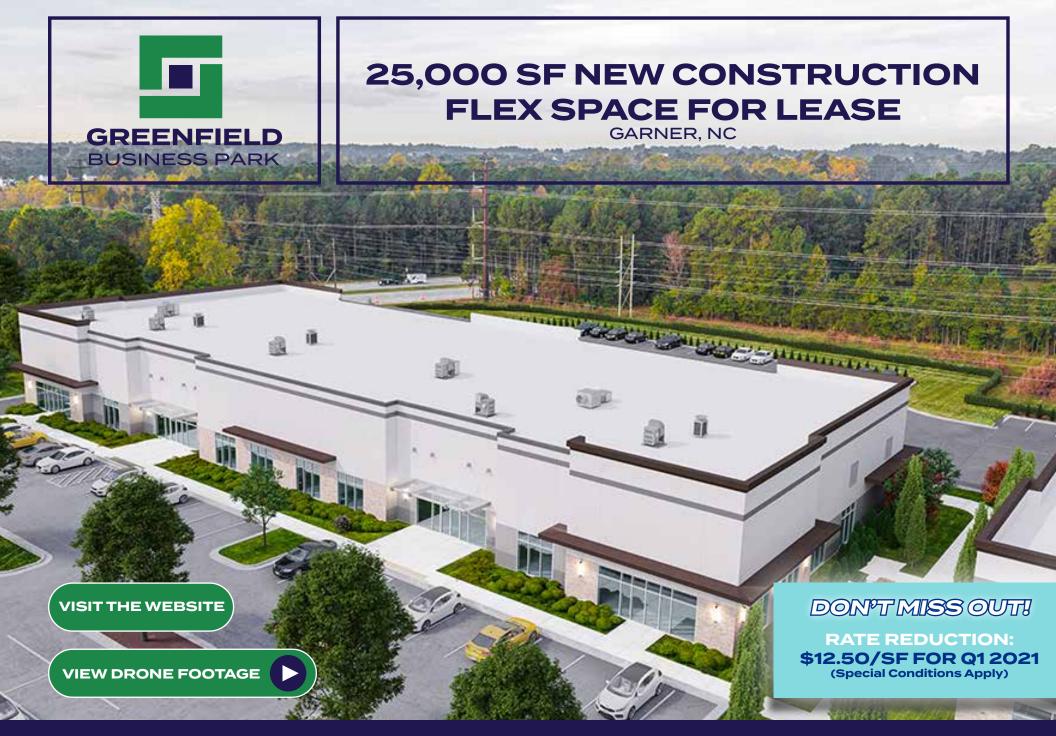

# 525 N. GREENFIELD PARKWAY GARNER, NC 27529

### 25,000 SF NEW CONSTRUCTION FLEX SPACE FOR LEASE

#### **PROPERTY HIGHLIGHTS**

| PROPERTY TYPE          | Class A Flex Space                                      |
|------------------------|---------------------------------------------------------|
| ASKING RATE            | \$15.00/SF \$12.50/SF, NNN FOR Q1                       |
| SIZE                   | 25,000 SF                                               |
| MINIMUM SF             | 4,000 SF                                                |
| DRIVE-IN DOORS         | Four 14x12 drive-in doors                               |
| DOCK DOORS             | One loading dock door                                   |
| CLEAR HEIGHT           | 22'                                                     |
| ELECTRICAL             | Three phase, 120/208 V                                  |
| LIFE SAFETY            | Fully sprinklered                                       |
| ZONING                 | Mixed-use (MXD-1)                                       |
| EXTERIOR               | Masonry, brick exterior walls                           |
| TENANT<br>IMPROVEMENTS | Turn-key delivery available                             |
| AMENITIES              | 12-acre campus with beautiful grounds and walking trail |