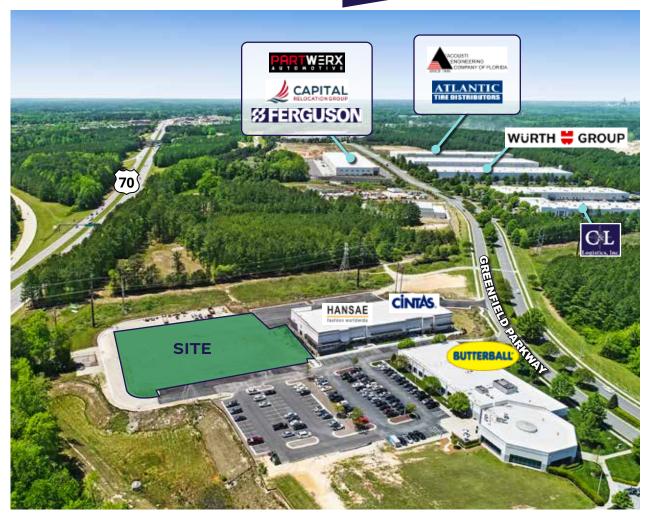

#### **AREA HIGHLIGHTS**

- Located in Greenfield Business Park, which includes amenities such as walking trails, outdoor seating, and minutes away from White Oak Shopping Center
- Direct access to I-40 and US-70
- Proposed I-540 Interchange less than one mile away

#### **SITE RENDERING AERIAL**