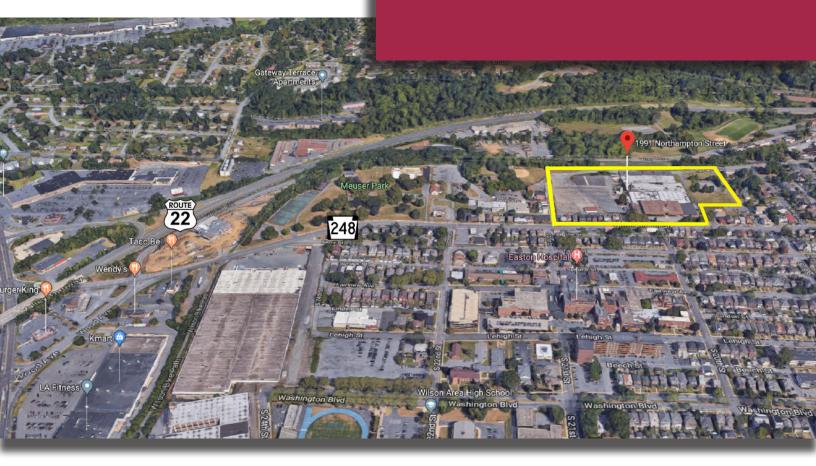

## FOR SALE | INDUSTRIAL/OFFICE

1991 Northampton Street | Easton, PA 18042

Northampton County: Located on the main east-west artery from downtown Easton to all three (3) Easton exits, (25th Street, 13th Street and 4th Street). Rt 22 only minutes away.