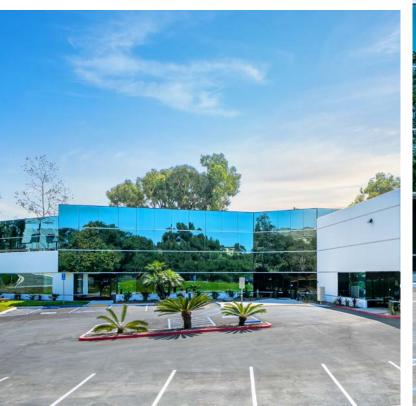

#### CARLSBAD AIRPORT CENTER

2 | 5816 DRYDEN PLACE CARLSBAD, CA 92008

#### PROPERTY HIGHLIGHTS

#### 3 | 5816 DRYDEN PLACE CARLSBAD, CA 92008

 $\leq$ 

- 22,156 SF Flex and R&D building under new ownership
- Recent renovations including drought-tolerant landscaping, new building paint, and updated parking lot
- Excellent access to Palomar Airport Road with numerous retail and dining amenities close by