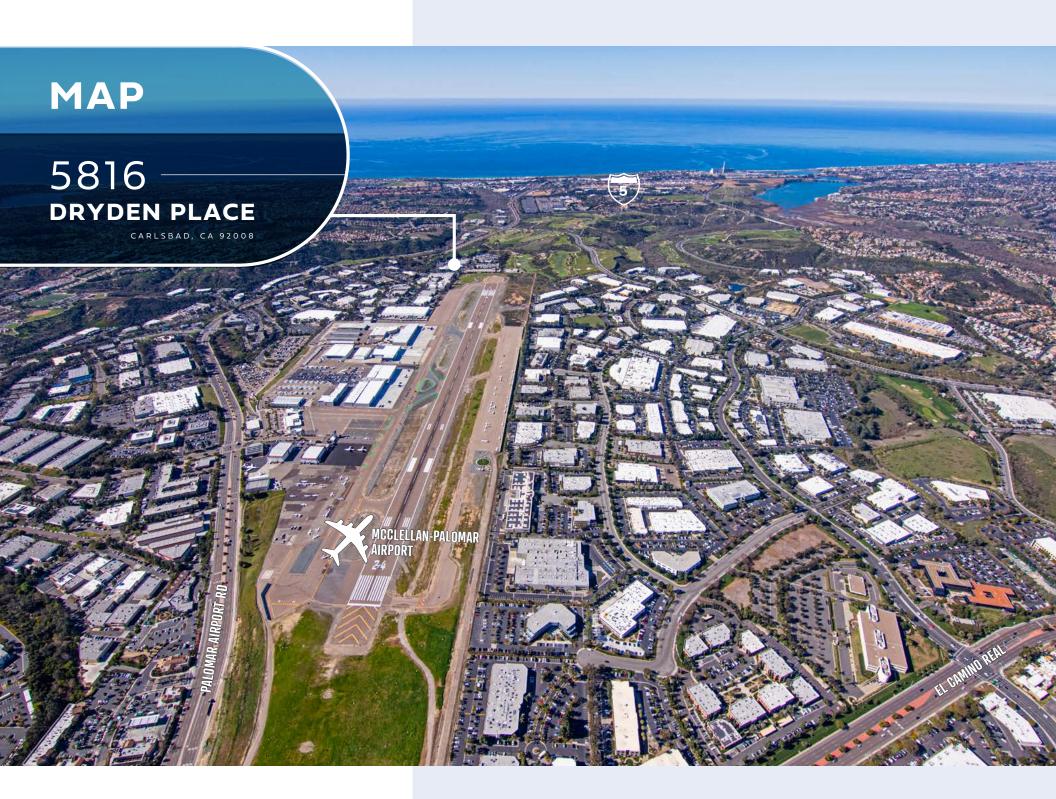

#### 3 | 5816 DRYDEN PLACE CARLSBAD, CA 92008

 $\leq$ 

- 22,156 SF Flex and R&D building under new ownership
- Recent renovations including drought-tolerant landscaping, new building paint, and updated parking lot
- Excellent access to Palomar Airport Road with numerous retail and dining amenities close by