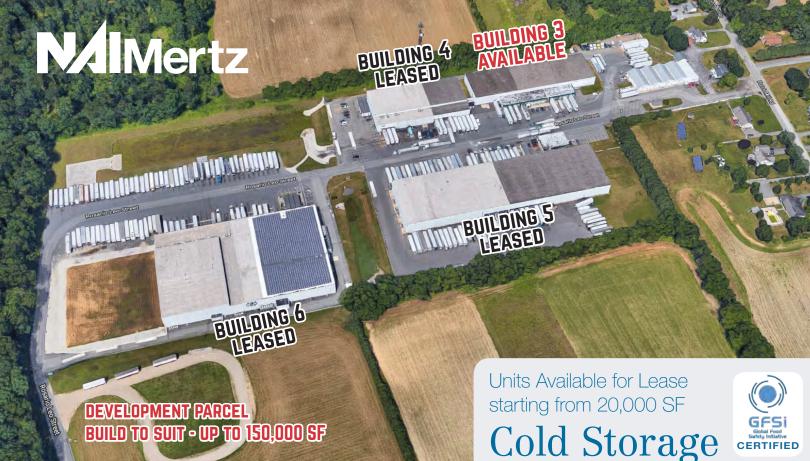

# **Cold Storage Logistics Center**

2179 Main Road, Newfield, New Jersey

- Four (4) building industrial park totaling 6,800,000 cu.ft.
- Units available for lease starting from 20,000 SF
- Larger capacity available call for details
- Food grade facilities
- GFSI certified for storage and distribution by BRC
- Freezer, cooler and dry space; coolers range from -5F to 38F
- 20,000 fully racked pallet positions
- Ceiling heights 24' to 41'
- 64 docks
- Refrigerated loading
- Situated on 43 acres
- 90% of electric provided via adjacent 30 acre solar farm
- Land available (9.6 acres) for development; potential for 150,000± SF expansion - Build-to-Suit

# **BUILDING 3 - AVAILABLE FOR LEASE**

- 40.000 SF
- Constructed 1988-1992
- 24' clear ceiling height
- 7 loading docks
- 4,000 pallet positions
- Separate office space available

Lease Rate \$9.00 PSF NNN

#### **BUILDING 4**

- 30,000 SF
- Constructed 1998-2000
- 27'-30'4" ceiling heights

## **BUILDING 5**

- 70,000 SF
- Constructed 2002-2004
- 29' ceiling height

#### **BUILDING 6**

- 108,000 SF
- Constructed 2006-2009
- 31'6"-41' ceiling heights