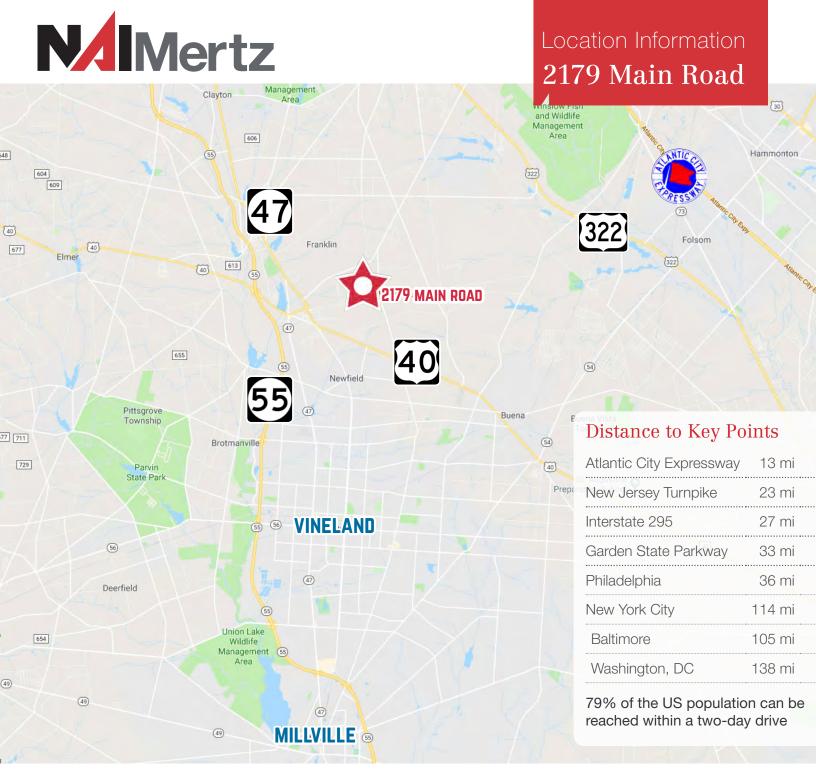

# **Location Description**

- Just off Route 40 (Harding Highway)
- Close proximity to Routes 47 and 55
- Easy access to Atlantic City Expressway
- Only 15 minutes to the heart of Vineland
- Within 45 minutes from Philadelphia International Airport and Port of Philadelphia