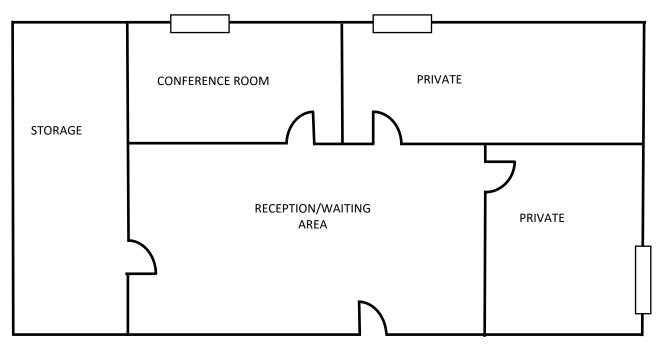

#### PROPERTY INFORMATION

- **Suite 250** 880 SF, 3 Private Offices, Open Area, Storage, Reception & Waiting Area
- Sublease- \$1,672.00/Mo. L.E.D. 8/31/2018
- On-Site Parking
- Great Access to Hwy 880/Hwy 17
- Wired for Comcast Internet and Phone
- Flexible Terms