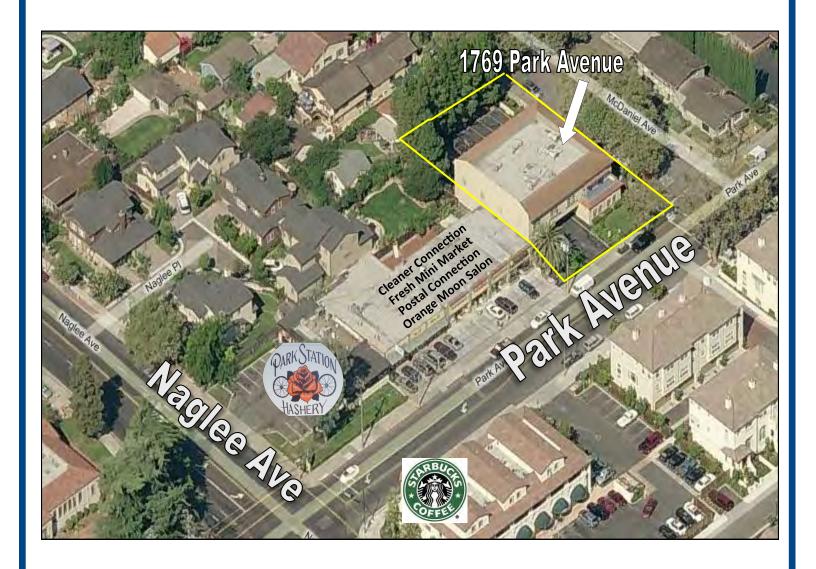

# 1769 Park Ave. San Jose, CA

Rose Garden Professional Office

## 1769 Park Avenue • San Jose, California

MEACHAM/OPPENHEIMER, INC. CORFAC INTERNATIONAL 8 No. San Pedro St., Suite 300 San Jose, California 95110 Tel: 408.378.5900

www.moinc.net

Michael Joseph Lic. #01382905 (408) 378-5900 (408) 375-5572 mjoseph@moinc.net