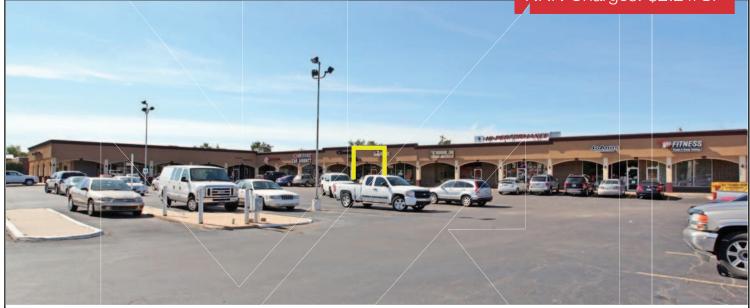

Retail Space For Lease 1,625 SF

Lease Price: \$10.00-\$12.00/SF NNN

NNN Charges: \$2.21/SF

### **PROPERTY HIGHLIGHTS**

- Remodeled Center
- Perfect for Office or Retail Use
- Tenant Improvements Available

#### SPACES AVAILABLE

■ 10445: 1,625 SF MOL

TOTAL SF 22,573 SF MOL

ZONING C-3

VACANT SF 1.625 MOL