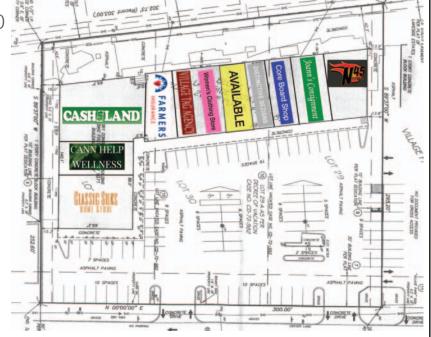

#### SPACES AVAILABLE

■ 10445: 1,625 SF MOL

TOTAL SF 22,573 SF MOL

ZONING C-3

VACANT SF 1.625 MOL