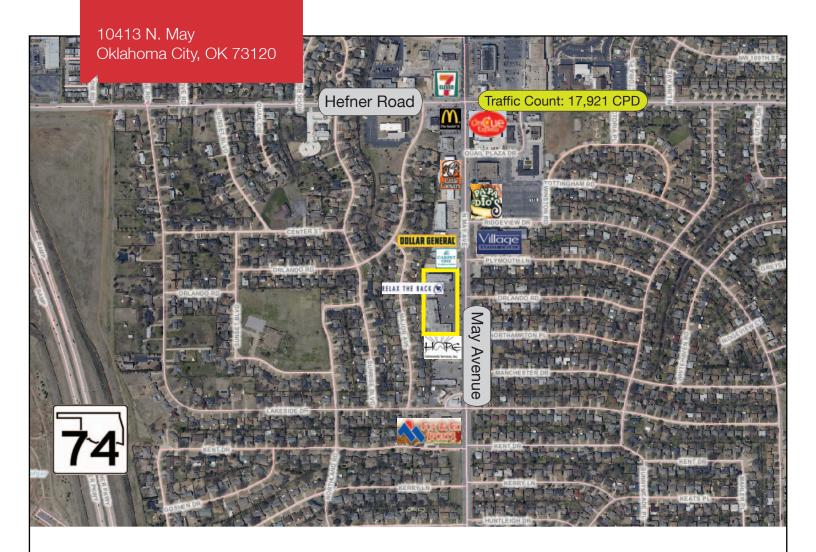

# Village Park South 10413 N. May Avenue

Oklahoma City, Oklahoma 73120

## **LOCATION HIGHLIGHTS**

■ Dimension: 303' x 260'

Frontage: 260' on May Avenue