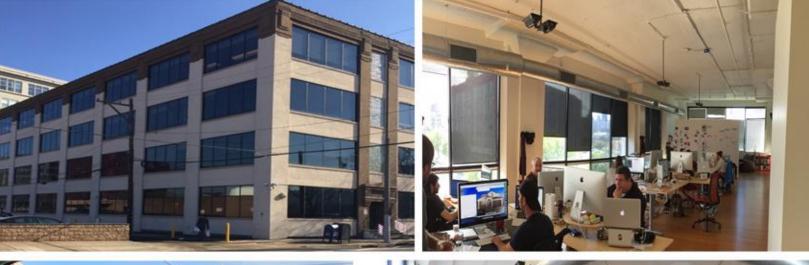

## WALTER P. MILLER BUILDING

441 NORTH 5TH STREET PHILADELPHIA, PA 19123

Office Space

#### SPACE DESCRIPTION

- Loft Office Building
- On-Site Parking
- On-Site Owner & Management
- \* 80,000 square feet on four floors
- In close proximety to public transportation & Spring Garden Street amenities including Yards Brewery, Silk City & Target is directly across the street