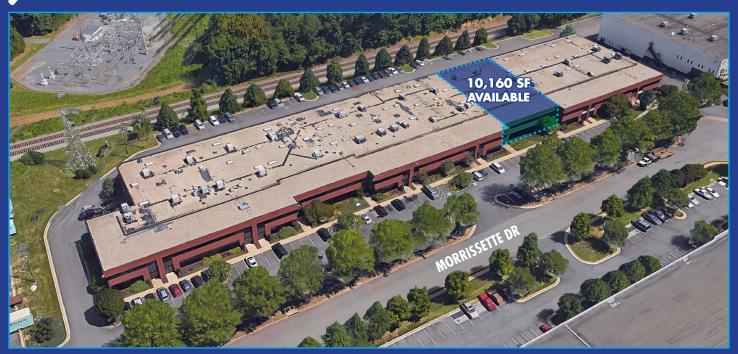

## 8700 **MORRISSETTE DRIVE FITNESS STUDIO** SPRINGFIELD, VIRGINIA SPACE AVAILABLE

## THE PROPERTY

8700 Morrissette Drive is an 114,418 square feet flex building very well located in Springfield, VA just a few minutes off several main highway arteries. The available suite is currently built-out as a fitness studio. The space features showers, locker rooms, fitness class rooms, a small office area and an open space with matted flooring for cardio equipment and free-weights.

**Building Size:** 114,418 SF

▶ Available Space: 10,160 SF \*Available date negotiable

Operating Expenses: \$3.11 PSF

**Zoning: I-4** (Fairfax County)

▶ Clear Height: 24′

▶ Column Spacing: 32′ × 40′

▶ Loading Docks: 16

## MICRO AERIAL

FLOOR PLAN

10,160 SF AVAILABLE (Available Date Negotiable)

- Bay 11-12: 10,160 SF
- Available: Negotiable
- **▶ Full Glass Frontage**
- Existing Showers & Locker Rooms
- 24' Ceiling Height
- Zoned I-4 (Fairfax)
- **▶** Loading Available
- ▶ Ample Parking