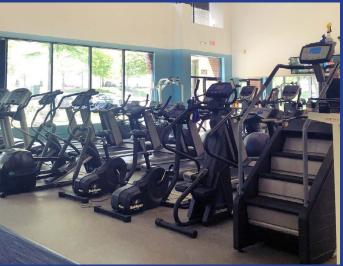

## THE PROPERTY

8700 Morrissette Drive is an 114,418 square feet flex building very well located in Springfield, VA just a few minutes off several main highway arteries. The available suite is currently built-out as a fitness studio. The space features showers, locker rooms, fitness class rooms, a small office area and an open space with matted flooring for cardio equipment and free-weights.