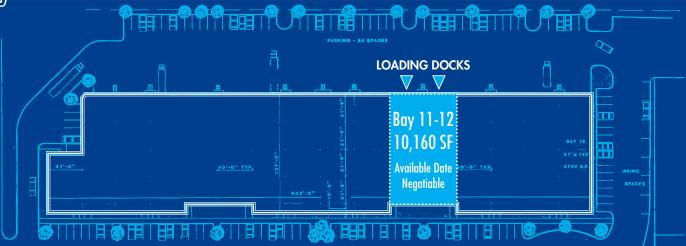

## MICRO AERIAL

FLOOR PLAN

10,160 SF AVAILABLE (Available Date Negotiable)

- Bay 11-12: 10,160 SF
- Available: Negotiable
- **▶ Full Glass Frontage**
- Existing Showers & Locker Rooms
- 24' Ceiling Height
- Zoned I-4 (Fairfax)
- **▶** Loading Available
- ▶ Ample Parking