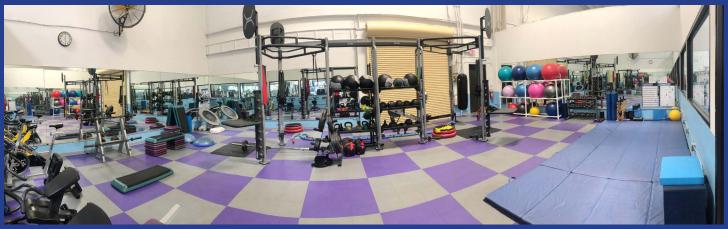

## THE PROPERTY

8700 Morrissette Drive is an 114,418 square feet flex building very well located in Springfield, VA just a few minutes off several main highway arteries. The available suite is currently built-out as a fitness studio. The space features showers, locker rooms, fitness class rooms, a small office area and an open space with matted flooring for cardio equipment and free-weights.

## **FALLERY**

© 2020 CBRE, Inc. All rights reserved. This information has been obtained from sources believed reliable, but has not been verified for accuracy or completeness. You should conduct a careful, independent investigation of the property and verify all information. Any reliance on this information is solely at your own risk. CBRE and the CBRE logo are service marks of CBRE, Inc. All other marks displayed on this document are the property of their respective owners, and the use of such logos does not imply any affiliation with or endorsement of CBRE. Photos herein are the property of their respective owners. Use of these images without the express written consent of the owner is prohibited.