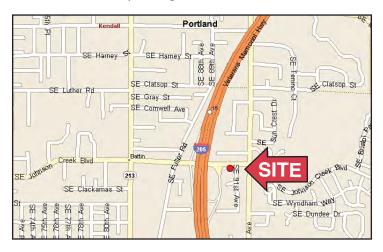

# Outstanding Location at Johnson Creek Blvd & I-205

- 987-1,442 USF of end cap space
- Current tenants include: Biscuits Cafe, Bamboutique Salon, Sunseri Dentist, Mt. Scott Cleaners, Ken Hoffman Realtors, Residential Lending Group and Ross & Associates Insurance.