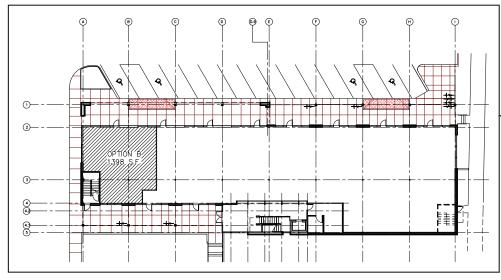

# Outstanding Location at Johnson Creek Blvd & I-205

- 987-1,442 USF of end cap space
- Current tenants include: Biscuits Cafe, Bamboutique Salon, Sunseri Dentist, Mt. Scott Cleaners, Ken Hoffman Realtors, Residential Lending Group and Ross & Associates Insurance.

# FOR LEASE Mt. Scott Center

Floor Plan Options

Option A 987 SF

Option B 1,398 SF

Option C 1,442 SF