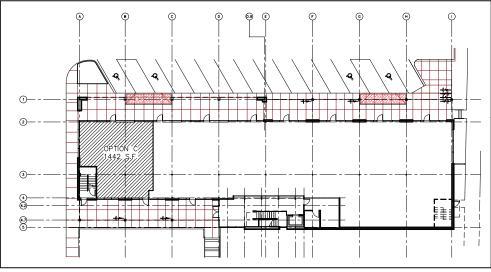

# Outstanding Location at Johnson Creek Blvd & I-205

- 987-1,442 USF of end cap space
- Current tenants include: Biscuits Cafe, Bamboutique Salon, Sunseri Dentist, Mt. Scott Cleaners, Ken Hoffman Realtors, Residential Lending Group and Ross & Associates Insurance.

# FOR LEASE Mt. Scott Center

Floor Plan Options

Option A 987 SF

Option B 1,398 SF

Option C 1,442 SF