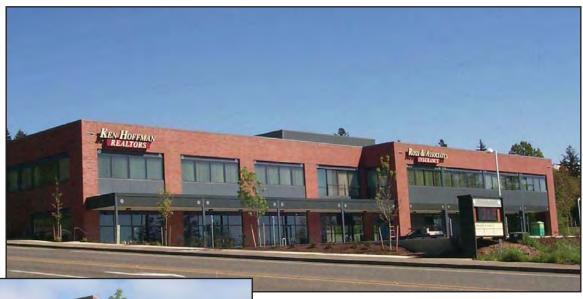

### Mt. Scott Center

9201 SE 91st Avenue, Clackamas, OR 97266

# Outstanding Location at Johnson Creek Blvd & I-205

- 987-1,442 USF of end cap space
- Current tenants include: Biscuits Cafe, Bamboutique Salon, Sunseri Dentist, Mt. Scott Cleaners, Ken Hoffman Realtors, Residential Lending Group and Ross & Associates Insurance.

Lease Rate: \$25.00/SF NNN

floor plans on reverse

- New brick Class A retail/office building in Clackamas.
- Fantastic access and signage with I-205 ramps adjacent to the site.
- Outstanding location on Mt. Scott.
- Great space for restaurants, delis, coffee shops, retail services & service/office users.
- 4.4/1,000 parking.