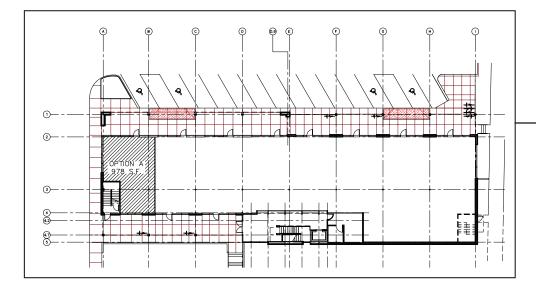

# FOR LEASE Mt. Scott Center

Floor Plan Options

Option A 987 SF

Option B 1,398 SF

Option C 1,442 SF