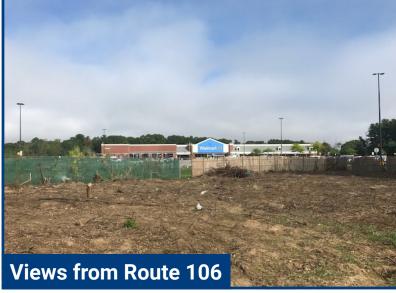

### Highlights:

- High visibility site in front of Super Stop and Shop and Super Walmart
- Strong daily traffic volumes of commuters and daily needs shoppers
- The only close supermarket/retail shopping focus for this area
- Visible from the Route 58/106 intersection