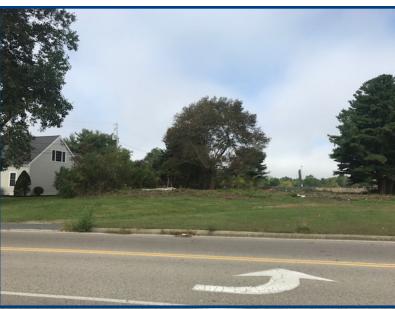

# LAND OR PAD SITE FOR LEASE 305 Plymouth Street/Route 106 • Halifax, MA

### Property Profile:

Total Land Area: 1.4 Acre
Frontage: 177 Feet
Visibility: Excellent

Zone: Commercial

Utilities: Gas, Town Water, Electric, On

Site Sewer

Availability: Immediate