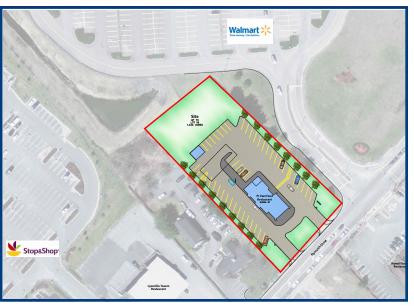

### Property Profile:

Total Land Area: 1.4 Acre
Frontage: 177 Feet
Visibility: Excellent

Zone: Commercial

Utilities: Gas, Town Water, Electric, On

Site Sewer

Availability: Immediate