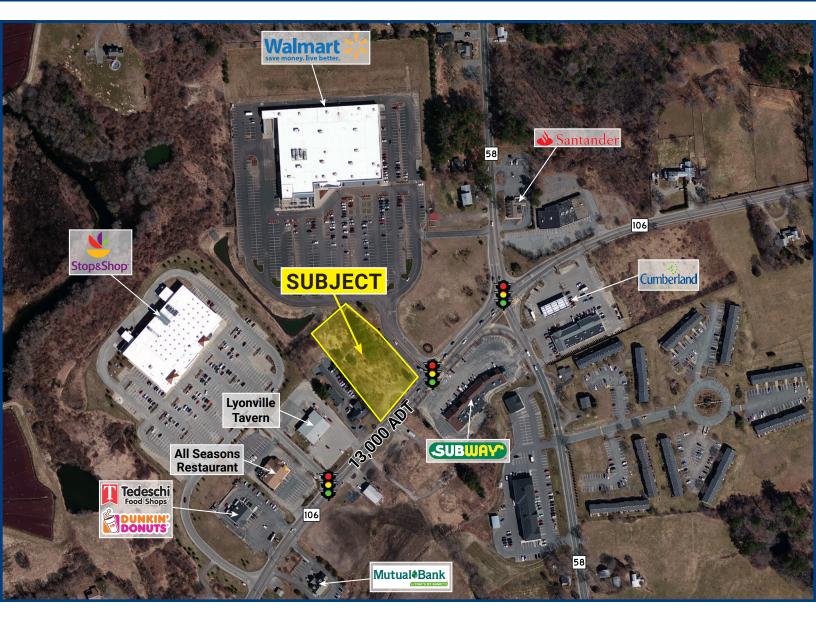

# LAND OR PAD SITE FOR LEASE 305 Plymouth Street/Route 106 • Halifax, MA

### Highlights:

- High visibility site in front of Super Stop and Shop and Super Walmart
- Strong daily traffic volumes of commuters and daily needs shoppers
- The only close supermarket/retail shopping focus for this area
- Visible from the Route 58/106 intersection

### Property Profile:

Total Land Area: 1.4 Acre
Frontage: 177 Feet
Visibility: Excellent

Zone: Commercial

Utilities: Gas, Town Water, Electric, On

Site Sewer

Availability: Immediate