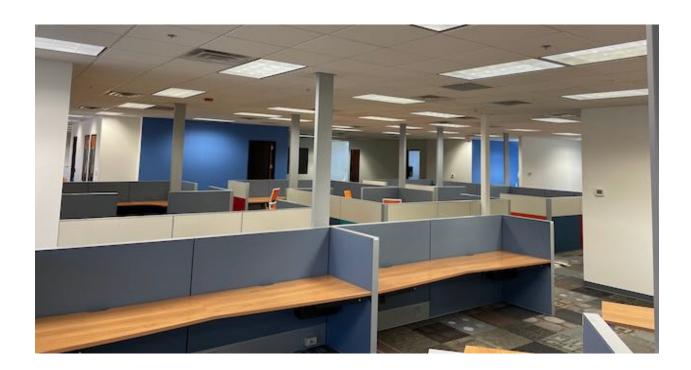

#### Raintree Corporate Center - Suite #100

Floor Plan with Conceptual Furniture Layout Approximately 8,836 RSF

Suite #100 at Raintree Corporate Center is currently 13,673 rSF.

The Landlord is willing subdivide the suite so as to provide for 8,836 RSF as shown here.