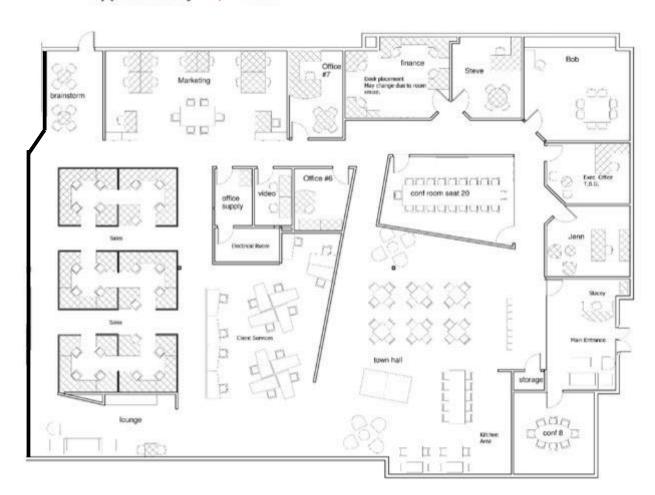

#### Raintree Corporate Center - Suite #100

Floor Plan with Conceptual Furniture Layout Approximately 13,673 RSF