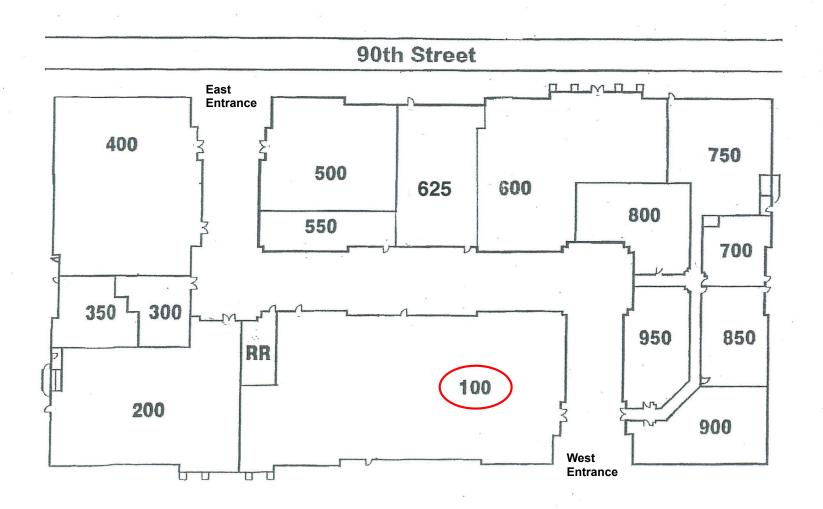

th Conceptual Furniture Layout Approximately 13,673 RSF



#### Optional redused size of Suite #100 at Raintree Corporate Center.

#### Raintree Corporate Center - Suite #100

Floor Plan with Conceptual Furniture Layout Approximately 8,836 RSF

Suite #100 at Raintree Corporate Center is currently 13,673 rSF.

The Landlord is willing subdivide the suite so as to provide for 8,836 RSF as shown here.

The remaining balance of the suite would be 4,837 RSF which would only become available after a tenant has committed to the 8,836 RSF reconfiguration.

Both leases would be a minimum 5 year terms.

#### Contact:

Rick Mineweaser
Diamond Pacific Investments Inc
O: 480-703-4118 • M: 602-703-4118
E: rick@diamond-pacific.com



## Raintree Corporate Center 15300 N. 90<sup>th</sup> Street Directory