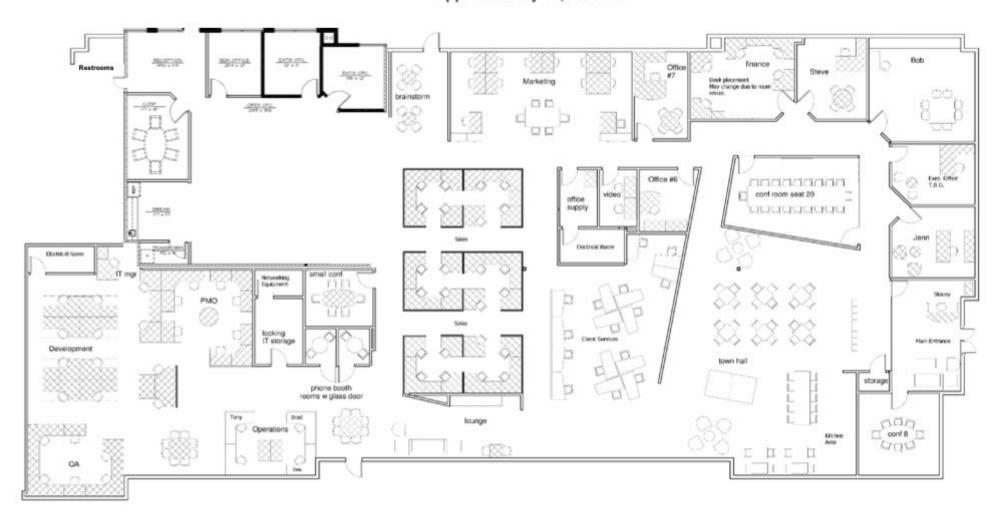

#### Raintree Corporate Center - Suite #100

Floor Plan with Conceptual Furniture Layout Approximately 13,673 RSF

#### Raintree Corporate Center - Suite #100

Floor Plan with Conceptual Furniture Layout Approximately 8,836 RSF

Suite #100 at Raintree Corporate Center is currently 13,673 rSF.

The Landlord is willing subdivide the suite so as to provide for 8,836 RSF as shown here.

The remaining balance of the suite would be 4,837 RSF which would only become available after a tenant has committed to the 8,836 RSF reconfiguration.

Both leases would be a minimum 5 year terms.