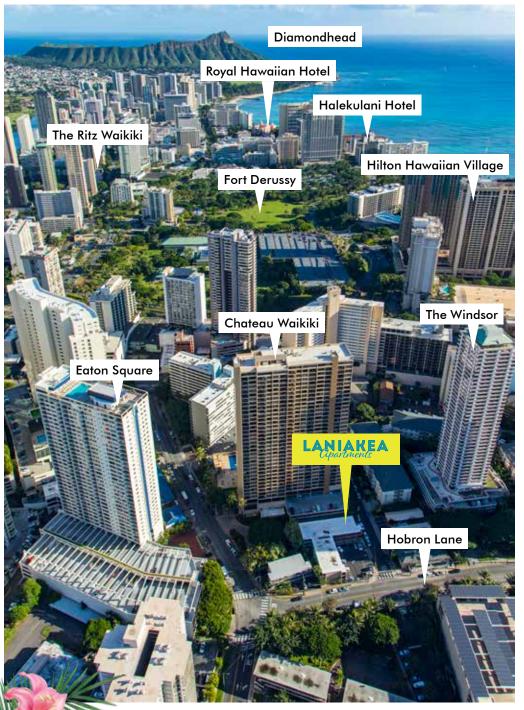

# **PROXIMITY TO MAJOR HOTELS:**

The Modern, Ilikai Hotel, Aqua Palms, Hilton Hawaiian Village, Prince Waikiki, Hale Koa Hotel, Wailana at Waikiki

#### SURROUNDED BY LIFESTYLE AMENITIES:

Abundant outdoor recreation and numerous retail destinations, Waikiki, Hawaii Convention Center, Ala Wai Boat Harbor, Waikiki Yacht Club, Ala Moana Shopping Center with close proximity to Our Kaka'ako and SALT