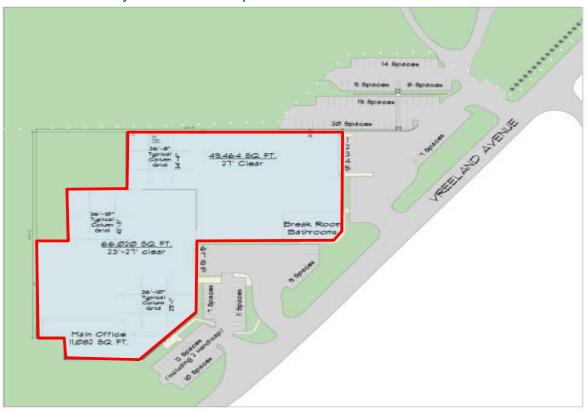

# Office / Distribution / Light Industrial Building Available

- ±11, 082 SF offices (expandable)
- ±54,421 SF Warehouse 1, 27' clear height, air -conditioned
- ±49,464 SF Warehouse 2, 24' clear height
- Column spacing: Warehouse 1: 28' 6" x 36'Warehouse 2: 36' 8" x 40' 2"
- 9 tailgate loading docks
- Wet sprinkler system
- 1200 Amps, 480 Volts, 3 Phase
- 126 car parking
- Built in 1984, expanded in 1999
- 2017 Real Estate Taxes \$195,436.80 (\$1.50PSF/17')
- Zoning: I-1

# ±126,566 SF