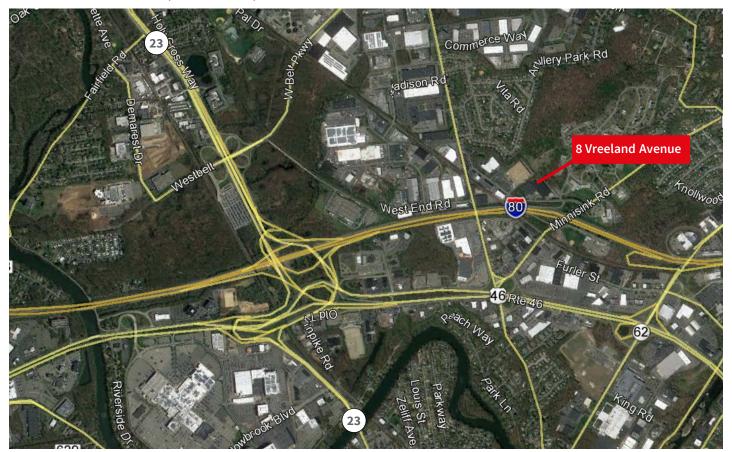

# 8 Vreeland Avenue, Totowa, NJ

- Conveniently located near exit off Route 80 East, Routes 46, 23 & Garden State Parkway
- 16.9 miles to Lincoln Tunnel
- 17.9 miles to George Washington Bridge
  22.5 miles to Newark Liberty International Airport