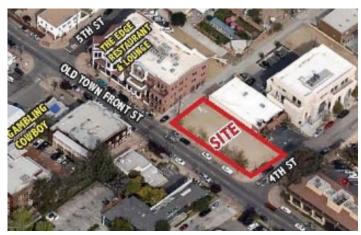

# 28588 Old Town Front St.

## Temecula, CA 92590

| -                                        |                                                                                                                                                                                                                                                                                                                         |  |
|------------------------------------------|-------------------------------------------------------------------------------------------------------------------------------------------------------------------------------------------------------------------------------------------------------------------------------------------------------------------------|--|
| County:                                  | Riverside                                                                                                                                                                                                                                                                                                               |  |
| Market:                                  | Southwest Riverside County                                                                                                                                                                                                                                                                                              |  |
| Sub Market:                              | Temecula                                                                                                                                                                                                                                                                                                                |  |
| Property Near:                           | 4th St. & Old Town Front St.                                                                                                                                                                                                                                                                                            |  |
| Land Size (Acres)                        | 0.19 Acres                                                                                                                                                                                                                                                                                                              |  |
| Available SF:                            | 13,000 SF                                                                                                                                                                                                                                                                                                               |  |
| Building SF:                             | 13,000 SF                                                                                                                                                                                                                                                                                                               |  |
| Retail SF:                               | 13,000 SF                                                                                                                                                                                                                                                                                                               |  |
| General Listing/Transaction Information1 |                                                                                                                                                                                                                                                                                                                         |  |
| Asking Rate:                             | \$3.50 NNN Per Month                                                                                                                                                                                                                                                                                                    |  |
| Min Avail SF:                            | 900 SF                                                                                                                                                                                                                                                                                                                  |  |
| Max Contig SF:                           | 13,000 SF                                                                                                                                                                                                                                                                                                               |  |
| Transaction Type:                        | Lease                                                                                                                                                                                                                                                                                                                   |  |
| Parking                                  |                                                                                                                                                                                                                                                                                                                         |  |
| Site                                     |                                                                                                                                                                                                                                                                                                                         |  |
| Land SF:                                 | 8,276 SF                                                                                                                                                                                                                                                                                                                |  |
| Parcel Number:                           | 922-033-021                                                                                                                                                                                                                                                                                                             |  |
| Zoning:                                  | CR                                                                                                                                                                                                                                                                                                                      |  |
| Frontage:                                | Yes                                                                                                                                                                                                                                                                                                                     |  |
| Contacts                                 |                                                                                                                                                                                                                                                                                                                         |  |
| Listing Broker(s)                        | Brian Bielatowicz<br>Lee & Associates - Temecula Valley<br>951.445.4515<br>bbielatowicz@lee-associates.com<br>Ted Rivenbark<br>Lee & Associates - Temecula Valley<br>951.445.4512<br>trivenbark@lee-associates.com<br>Nicholas Earle<br>Lee & Associates - Temecula Valley<br>951.445.4528<br>nearle@lee-associates.com |  |

#### Comments

Property Comments: Located in the Heart of Old Town Temecula. One Block From Temecula's New City Hall & Civic Center Building. Surrounded By Historic Attractions, Restaurants & Shops.

Listing Comments: Space Available From 900 SF - 13,000 SF. 1st Floor - 6,000 SF, 2nd Floor - 6,000 SF & 3rd Floor - 1,000 SF. Perfect for Restaurant w/ Grease Interceptor & Outdoor Patio Seating. Estimated Completion September 2017.