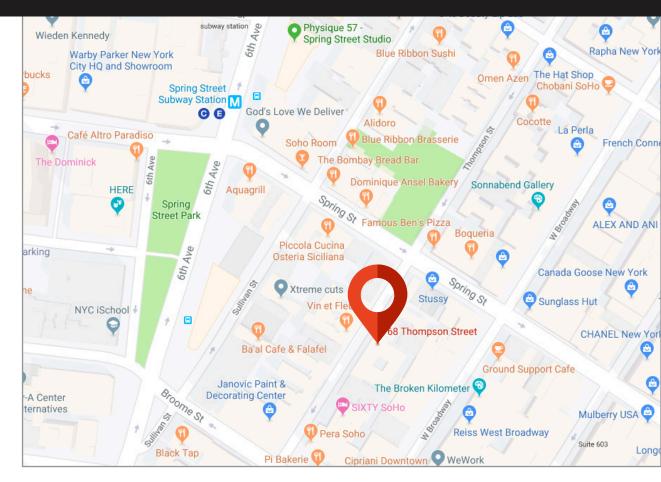

## **68 THOMPSON STREET**

BETWEEN SPRING & BROOME STREET | SOHO

## **68 THOMPSON STREET**

BETWEEN SPRING & BROOME STREET | SOHO

SIZE

**Ground Floor** 

550 SF

**FRONTAGE** 

20'

**CEILING HEIGHTS** 

11'

**ASKING RENT** 

**Upon Request** 

**POSSESSION** 

**Immediate** 

**TRANSPORTATION** 