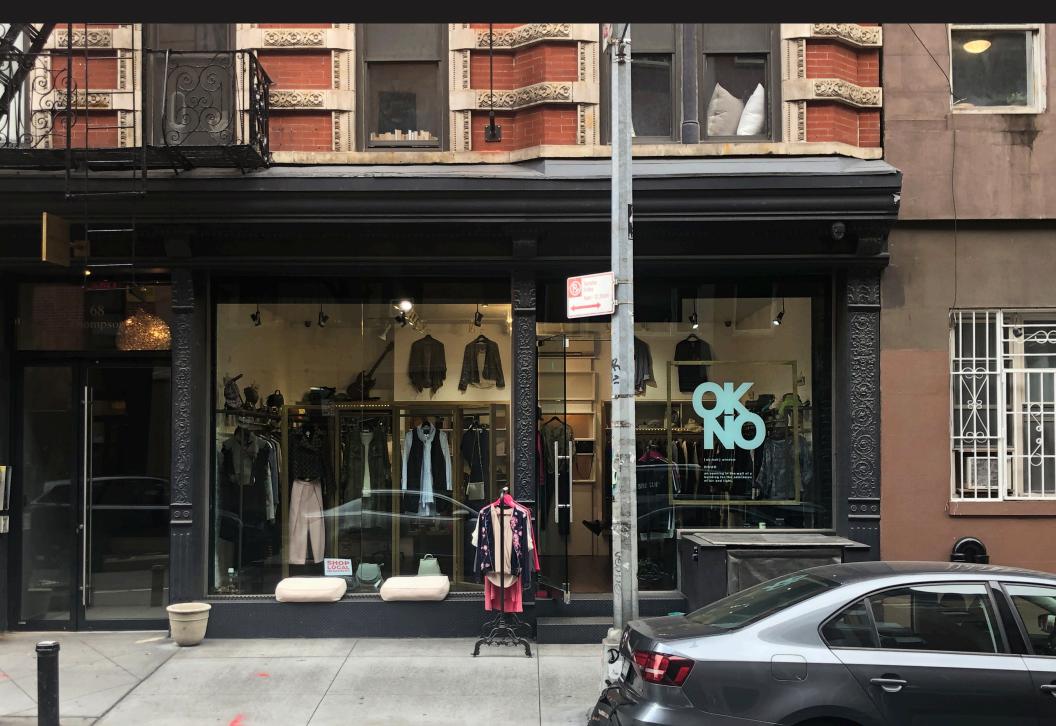

## **68 THOMPSON STREET**

BETWEEN SPRING & BROOME STREET | SOHO

## **68 THOMPSON STREET**

BETWEEN SPRING & BROOME STREET | SOHO

SIZE

**Ground Floor** 

550 SF

**FRONTAGE** 

20'

**CEILING HEIGHTS** 

11'

**ASKING RENT** 

**Upon Request** 

**POSSESSION** 

**Immediate** 

**TRANSPORTATION** 

## **COMMENTS**

- All uses considered
- Ideal for boutique clothing, salon, cafe etc