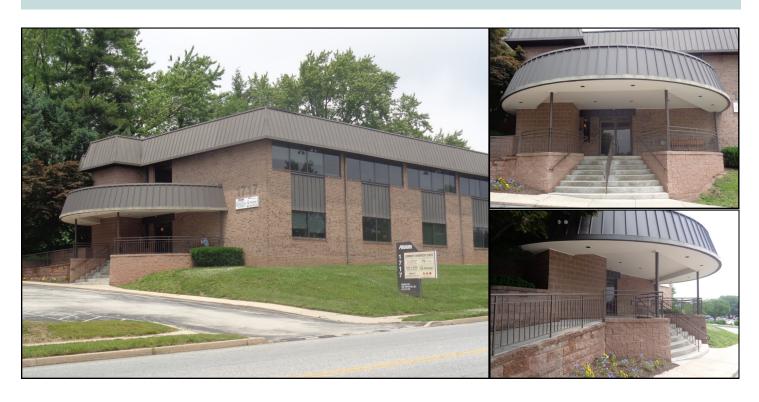

## 1717 Swede Road

Blue Bell, PA 19422

## RML PROPERTIES, INC.

P.O. Box 273 Bryn Mawr, PA 19010 610-519-1201

Email: info@rmlproperties.com

www.rmlproperties.com

This 20,000 square foot two-story multi-tenant office building is located 3 miles from I-476 and the PA Turnpike. This ADA-compliant building is situated near local shops, restaurants, banks, and public transportation and is approximately 10 minutes from King of Prussia and 5 minutes from Norristown. This building has 24/7 access, full janitorial and maintenance services, an automated security system, and the ability to place the tenant name on the building sign. For more