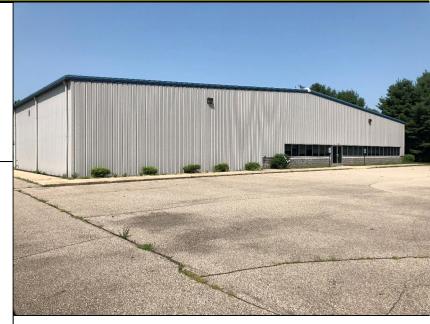

### **Overview:**

This 20,300 sf Industrial Building is located only 2 minutes away from I-94 and is in great condition. Perfectly suited for any type of business that needs this type of access to the main Highway running through the state of Michigan.

Heat Type / Source:

Parking # / Type:

Restrooms:

Grade Level Doors:

Ceiling Ht Min/Max:

RE Taxes / Year:

20,300 SF

3.10 Acres