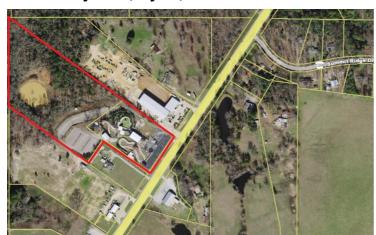

# **Multi-building Commercial Property**

14662 Hwy. 155, Tyler, TX 75703

### **Features**

- Multi-building Commercial Property
- Built 1997-2012; Approx. 4,000-10,000 sf
- The property is located approximately 1.5 miles North of Loop 49 on the west side of Highway 155
- Asphalt drive and ample open surface in front with larger ground asphalt paved parking on rear 12-acre tract
- Pylon signage
- · Extensive exterior metal fencing
- · Outside the city limits
- Provides great visibility from the highway

## INDUSTRIAL-OFFICE/SHOWROOM; WAREHOUSE, FLEX SPACE FOR LEASE

Total SF: 10,000 Total Acres: 15.275 Min Contiguous SF: 4,000 NNN Rate: \$6.00 Per SF/YR