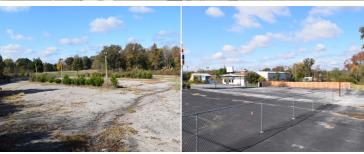

### **Features**

- Multi-building Commercial Property
- Built 1997-2012; Approx. 4,000-10,000 sf
- The property is located approximately 1.5 miles North of Loop 49 on the west side of Highway 155
- Asphalt drive and ample open surface in front with larger ground asphalt paved parking on rear 12-acre tract
- Pylon signage
- · Extensive exterior metal fencing
- · Outside the city limits
- Provides great visibility from the highway

## INDUSTRIAL-OFFICE/SHOWROOM; WAREHOUSE, FLEX SPACE FOR LEASE

Total SF: 10,000 Total Acres: 15.275 Min Contiguous SF: 4,000 NNN Rate: \$6.00 Per SF/YR