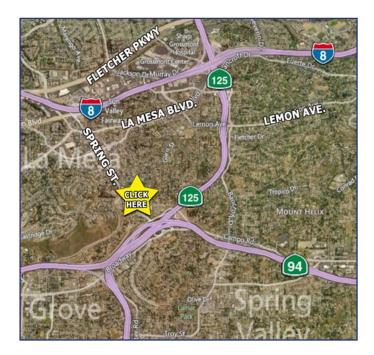

# **PROJECT FEATURES**

- Remodel coming soon!
- Great access via Hwy 94 & 125, and Interstate 8
- Close to La Mesa Village and other retail amenities
- Monument Signage Available
- Ample Parking
- Tenant Improvements potentially available
- Rent starting from \$0.99-\$1.35/SF Gross