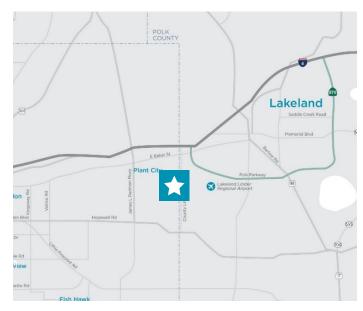

### **Property Highlights:**

- · First-generation Class-A Warehouse Space
- 1,100,264 SF Overall Building Project
- Corporate Park Setting
- Tilt-Wall Construction
- · Rear-load and cross-dock configurations available
- Off-dock trailer storage available
- · Dock High and Grade Level Loading
- Conveniently located on County Line Road and I-4
- Close proximity to 1 million sf Amazon Distribution Center

### **Property Highlights:**

- First-generation Class-A Warehouse Space
- 1,100,264 SF Overall Building Project
- Corporate Park Setting
- Tilt-Wall Construction
- · Rear-load and cross-dock configurations available
- Off-dock trailer storage available
- · Dock High and Grade Level Loading
- Conveniently located on County Line Road and I-4
- Close proximity to 1 million sf Amazon Distribution Center