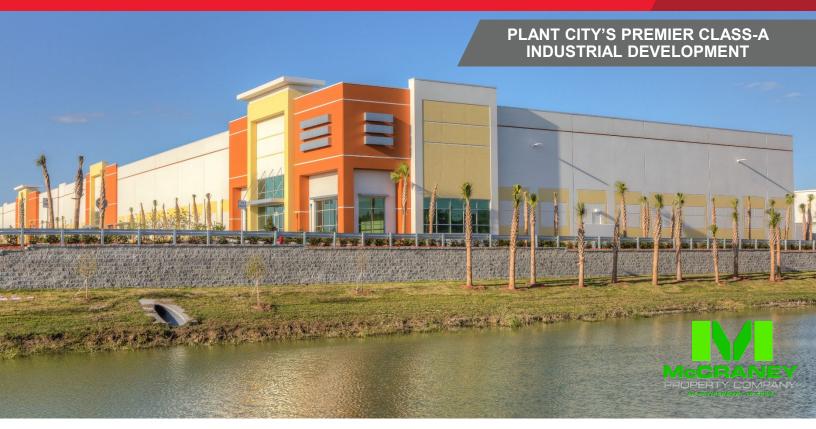

# County Line Logistics Center

Building 400 Plant City, Florida

### **Property Highlights:**

- · First-generation Class-A Warehouse Space
- 1,100,264 SF Overall Building Project
- Corporate Park Setting
- Tilt-Wall Construction
- · Rear-load and cross-dock configurations available
- Off-dock trailer storage available
- · Dock High and Grade Level Loading
- Conveniently located on County Line Road and I-4
- Close proximity to 1 million sf Amazon Distribution Center

### **Property Highlights:**

- First-generation Class-A Warehouse Space
- 1,100,264 SF Overall Building Project
- Corporate Park Setting
- Tilt-Wall Construction
- · Rear-load and cross-dock configurations available
- Off-dock trailer storage available
- · Dock High and Grade Level Loading
- Conveniently located on County Line Road and I-4
- Close proximity to 1 million sf Amazon Distribution Center