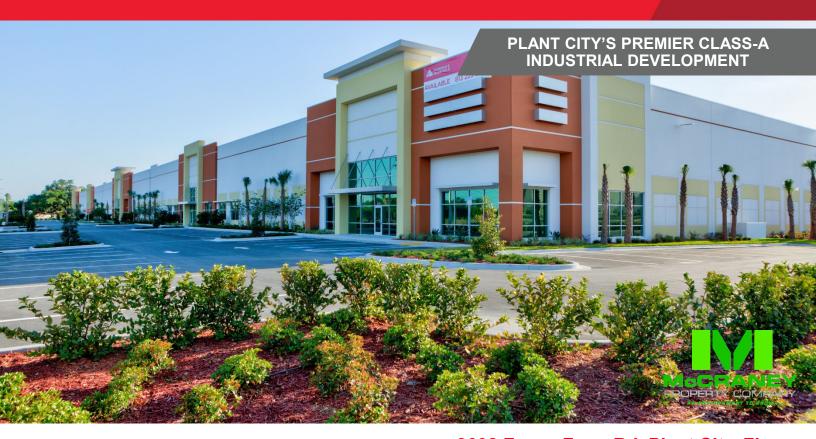

# County Line Logistics Center

Building 400 Plant City, Florida

### **Property Highlights:**

- · First-generation Class-A Warehouse Space
- 1,100,264 SF Overall Building Project
- Corporate Park Setting
- Tilt-Wall Construction
- · Rear-load and cross-dock configurations available
- Off-dock trailer storage available
- · Dock High and Grade Level Loading
- Conveniently located on County Line Road and I-4
- Close proximity to 1 million sf Amazon Distribution Center

### **Property Highlights:**

- First-generation Class-A Warehouse Space
- 1,100,264 SF Overall Building Project
- Corporate Park Setting
- Tilt-Wall Construction
- · Rear-load and cross-dock configurations available
- Off-dock trailer storage available
- · Dock High and Grade Level Loading
- Conveniently located on County Line Road and I-4
- Close proximity to 1 million sf Amazon Distribution Center