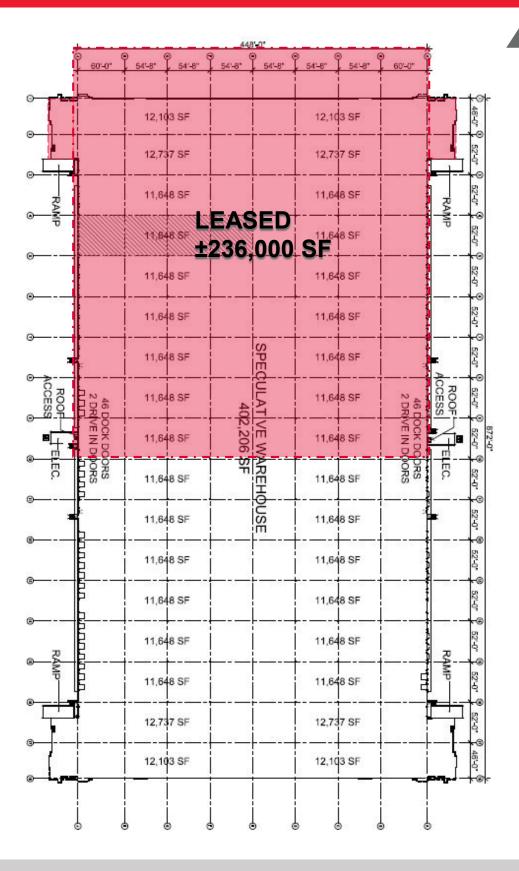

#### **BUILDING PLAN**

Building 400 Plant City, Florida

| Building 400 Information:   |                                                                                        |
|-----------------------------|----------------------------------------------------------------------------------------|
| Space Available:            | 166,206 SF                                                                             |
| Total Building Size:        | 402,206 SF                                                                             |
| Building Dimensions:        | 448' x 872'                                                                            |
| Clear Height:               | 36'                                                                                    |
| Truck Court:                | 185'                                                                                   |
| Car Parking:                | 325 spaces                                                                             |
| Column Spacing:             | 52'w x 54'd with 60' staging bay                                                       |
| Loading:                    | Ninety Two (92) - 9' x 10' dock-high doors<br>Four (4) - 12'w x 14'h grade-level doors |
| Off Dock Trailer Positions: | 108                                                                                    |
| Date Available:             | 08/01/2019                                                                             |
| Electric:                   | 2000 amp electrical service                                                            |
| Sprinkler System:           | ESFR sprinkler system                                                                  |