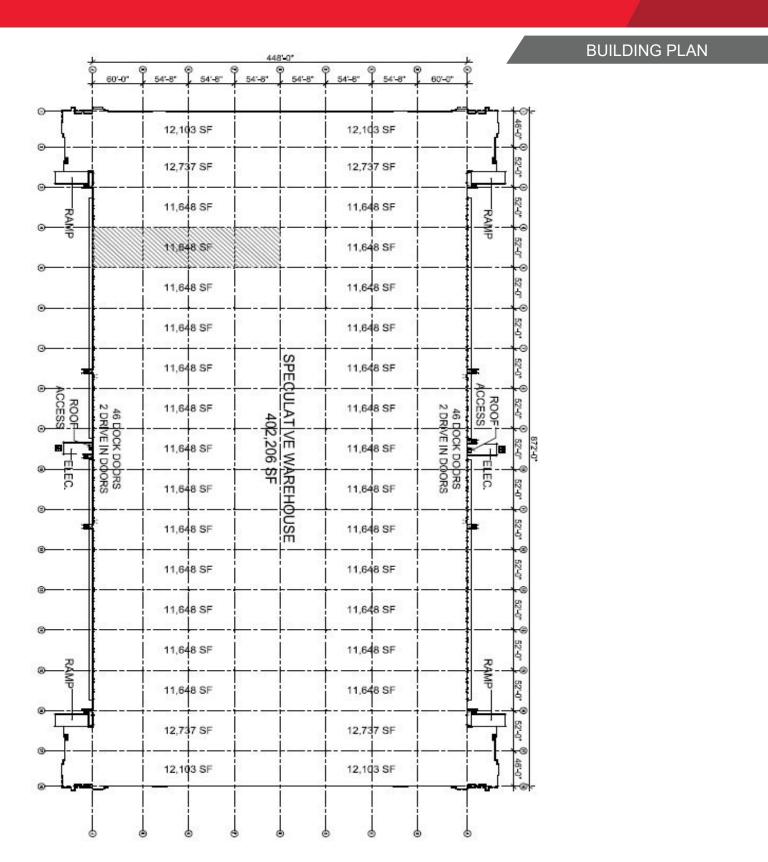

#### **BUILDING PLAN**

Building 400 Plant City, Florida

| Building 400 Information:   |                                                                                        |
|-----------------------------|----------------------------------------------------------------------------------------|
| Space Available:            | 166,206 SF                                                                             |
| Total Building Size:        | 402,206 SF                                                                             |
| Building Dimensions:        | 448' x 872'                                                                            |
| Clear Height:               | 36'                                                                                    |
| Truck Court:                | 185'                                                                                   |
| Car Parking:                | 325 spaces                                                                             |
| Column Spacing:             | 52'w x 54'd with 60' staging bay                                                       |
| Loading:                    | Ninety Two (92) - 9' x 10' dock-high doors<br>Four (4) - 12'w x 14'h grade-level doors |
| Off Dock Trailer Positions: | 108                                                                                    |
| Date Available:             | 08/01/2019                                                                             |
| Electric:                   | 2000 amp electrical service                                                            |
| Sprinkler System:           | ESFR sprinkler system                                                                  |