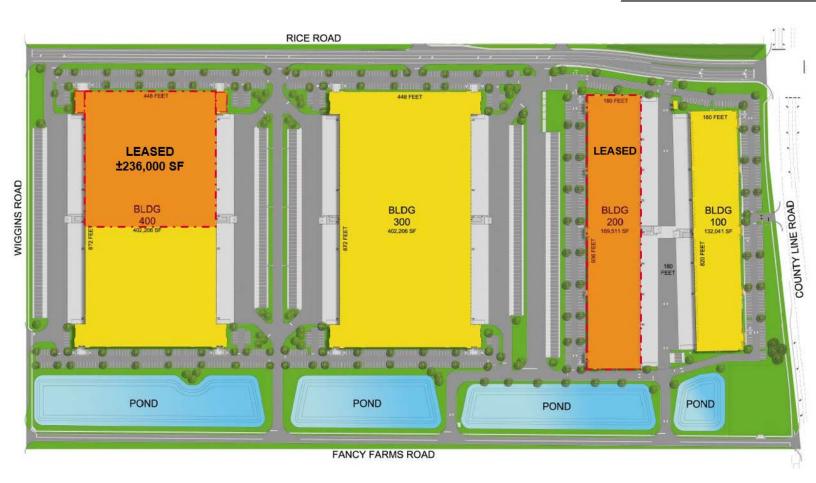

#### SITE PLAN

# County Line Logistics Center

Building 400 Plant City, Florida