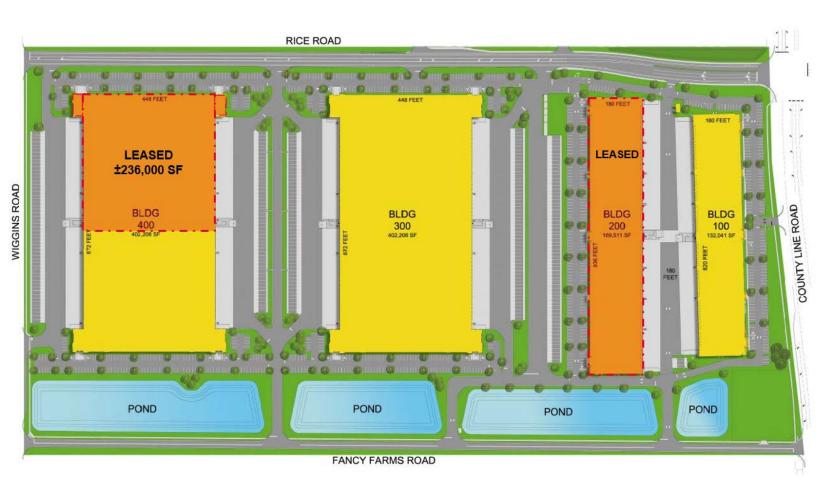

#### SITE PLAN

Building 300 Plant City, Florida

| 2,206 SF                                                                            |
|-------------------------------------------------------------------------------------|
| 2,206 SF                                                                            |
| 8' x 872'                                                                           |
| ,                                                                                   |
| 5'                                                                                  |
| 5 spaces                                                                            |
| w x 54'd with 60' staging bay                                                       |
| nety Two (92) - 9' x 10' dock-high doors<br>our (4) - 12'w x 14'h grade-level doors |
| 8                                                                                   |
| /01/2019                                                                            |
| 00 amp electrical service                                                           |
| SFR sprinkler system                                                                |
|                                                                                     |

Building 400 Plant City, Florida

| Building 400 Information:   |                                                                                        |
|-----------------------------|----------------------------------------------------------------------------------------|
| Space Available:            | 166,206 SF                                                                             |
| Total Building Size:        | 402,206 SF                                                                             |
| Building Dimensions:        | 448' x 872'                                                                            |
| Clear Height:               | 36'                                                                                    |
| Truck Court:                | 185'                                                                                   |
| Car Parking:                | 325 spaces                                                                             |
| Column Spacing:             | 52'w x 54'd with 60' staging bay                                                       |
| Loading:                    | Ninety Two (92) - 9' x 10' dock-high doors<br>Four (4) - 12'w x 14'h grade-level doors |
| Off Dock Trailer Positions: | 108                                                                                    |
| Date Available:             | 08/01/2019                                                                             |
| Electric:                   | 2000 amp electrical service                                                            |
| Sprinkler System:           | ESFR sprinkler system                                                                  |