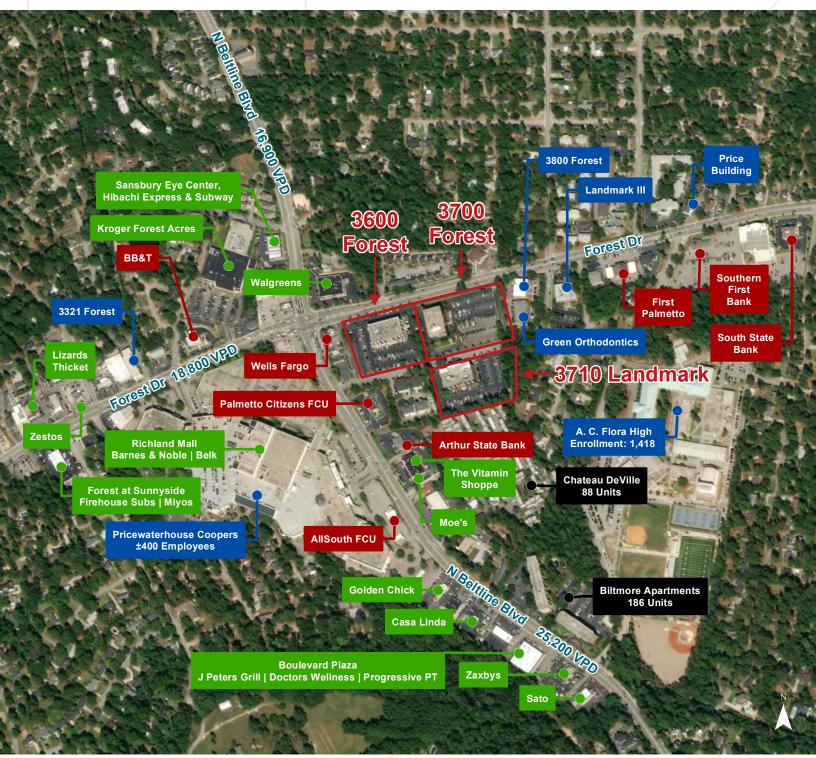

#### Aerial Map

Landmark Business Park - Columbia, South Carolina

PARKING: 4.5 to 6 spaces per 1,000 SF

2017 TRAFFIC COUNT: 25,400 VPD (Station 211) Forest Drive

LOCATION DESCRIPTION: The park is strategically located in Forest Acres near I-77 providing convenient access to the Central Business District, Columbia Metropolitan Airport, and numerous residential areas. Forest Acres is widely known for its terrific dining and shopping.