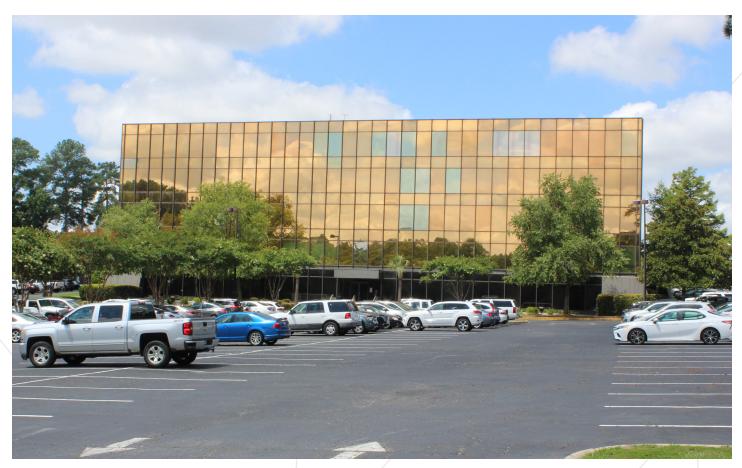

### Landmark I

3600 Forest Drive - Columbia, South Carolina

PROPERTY ADDRESS: 3600 Forest Drive, Columbia, South Carolina

TOTAL SF: ±70,704 SF

AVAILABILITY: 1st floor: ±4,120 RSF 3rd floor: ±9,500 RSF - can be subdivided 4th floor: ±2,500 RSF

### Landmark II

3700 Forest Drive - Columbia, South Carolina

PROPERTY ADDRESS: 3700 Forest Drive, Columbia, South Carolina

TOTAL SF: ±81,537 SF

AVAILABILITY: 1st floor: ±1,644 RSF 3rd floor: ±3,264 RSF

LEASE RATE: \$17.50 PSF