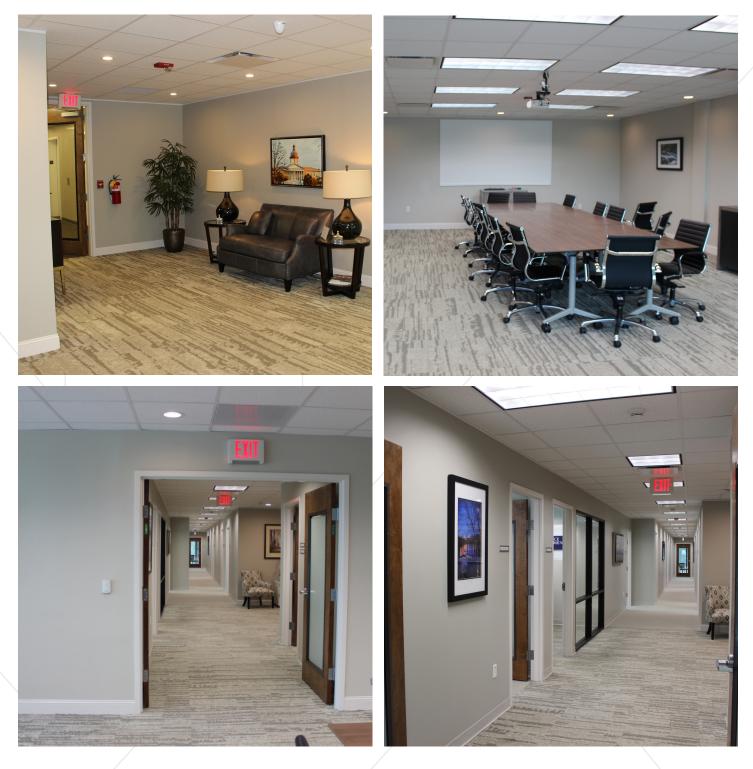

- AMENITIES: Amenities include common conference facility, on-site engineer and day porter, and a large variety of restaurants within walking distance
- RENOVATIONS: The Landmark II building, 3700 Forest Drive, completed extensive renovations to the building lobbies located on the first and second floors. The improvements now include new ADA restrooms, new ceiling tiles, lights, grids, carpet, paint and wall coverings. Fully renovated and modernized common areas were recently completed in Landmark I and Landmark II over the last few years.

#### Landmark I - Interior

3600 Forest Drive - Columbia, South Carolina