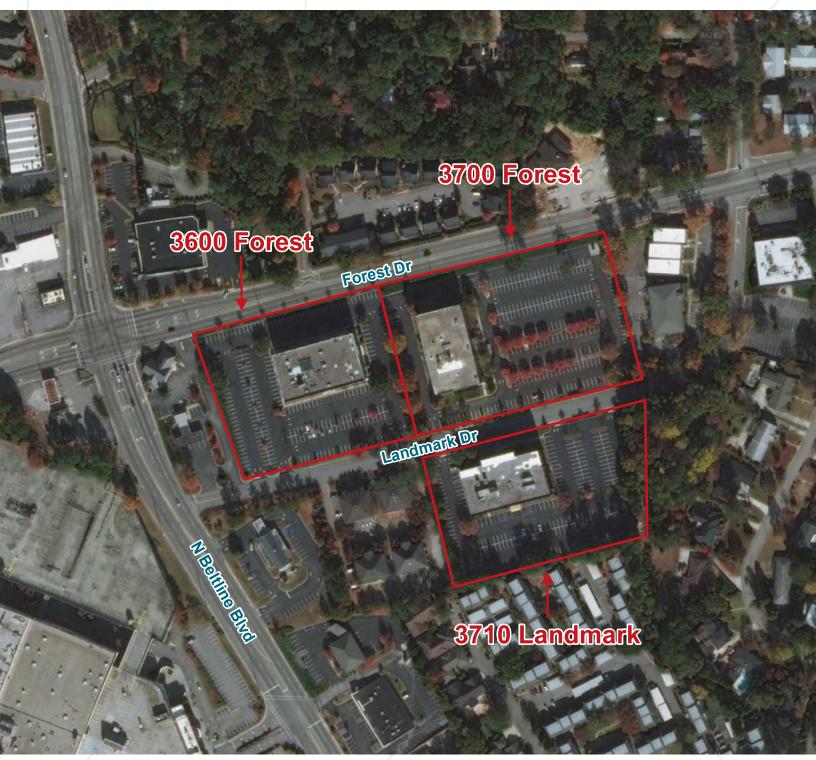

#### Aerial Map

Landmark Business Park - Columbia, South Carolina

#### Landmark Business Park - Columbia, South Carolina

PROPERTY DESCRIPTION: Three building, ±225,000 square foot professional office and medical park located at Forest Drive and Beltline Blvd., convenient to both I-77 and the Central Business District. It offers many flexible floor plan suites available to provide a customized professional work environment with an attractively landscaped campus style setting.

### Landmark I

3600 Forest Drive - Columbia, South Carolina

PROPERTY ADDRESS: 3600 Forest Drive, Columbia, South Carolina

TOTAL SF: ±70,704 SF

AVAILABILITY: 1st floor: ±4,120 RSF 3rd floor: ±9,500 RSF - can be subdivided 4th floor: ±2,500 RSF

### Landmark II

3700 Forest Drive - Columbia, South Carolina

PROPERTY ADDRESS: 3700 Forest Drive, Columbia, South Carolina

TOTAL SF: ±81,537 SF

AVAILABILITY: 1st floor: ±1,644 RSF 3rd floor: ±3,264 RSF

LEASE RATE: \$17.50 PSF

### Landmark IV

3710 Landmark Drive - Columbia, South Carolina

PROPERTY ADDRESS: 3710 Landmark Drive, Columbia, South Carolina

TOTAL SF: ±69,349 SF AVAILABILITY: 4th floor: ±1,425 RSF LEASE RATE: \$17.50 PSF