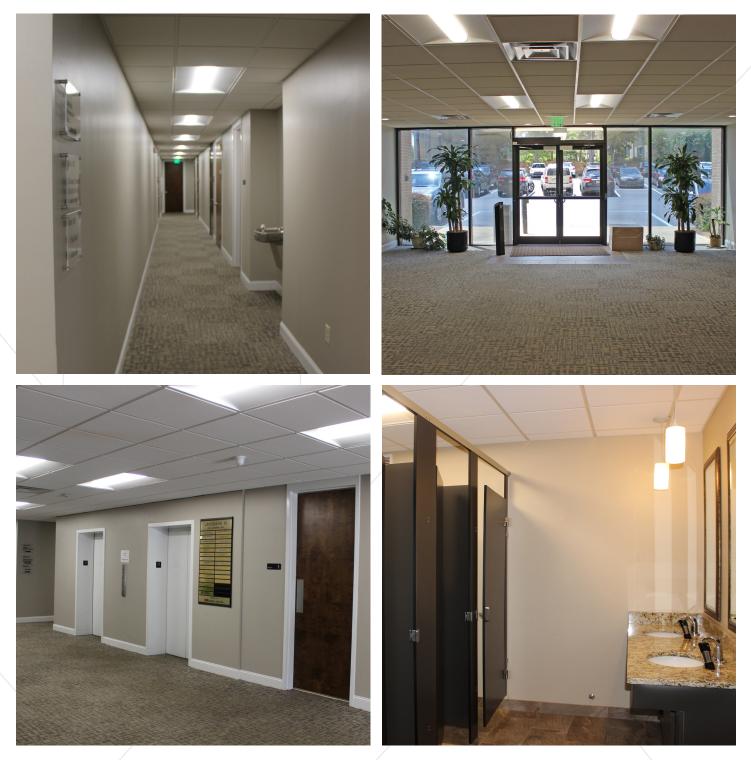

- AMENITIES: Amenities include common conference facility, on-site engineer and day porter, and a large variety of restaurants within walking distance
- RENOVATIONS: The Landmark II building, 3700 Forest Drive, completed extensive renovations to the building lobbies located on the first and second floors. The improvements now include new ADA restrooms, new ceiling tiles, lights, grids, carpet, paint and wall coverings. Fully renovated and modernized common areas were recently completed in Landmark I and Landmark II over the last few years.

#### Landmark II - Interior

3700 Forest Drive - Columbia, South Carolina

#### Landmark IV - Interior

3710 Landmark Drive - Columbia, South Carolina