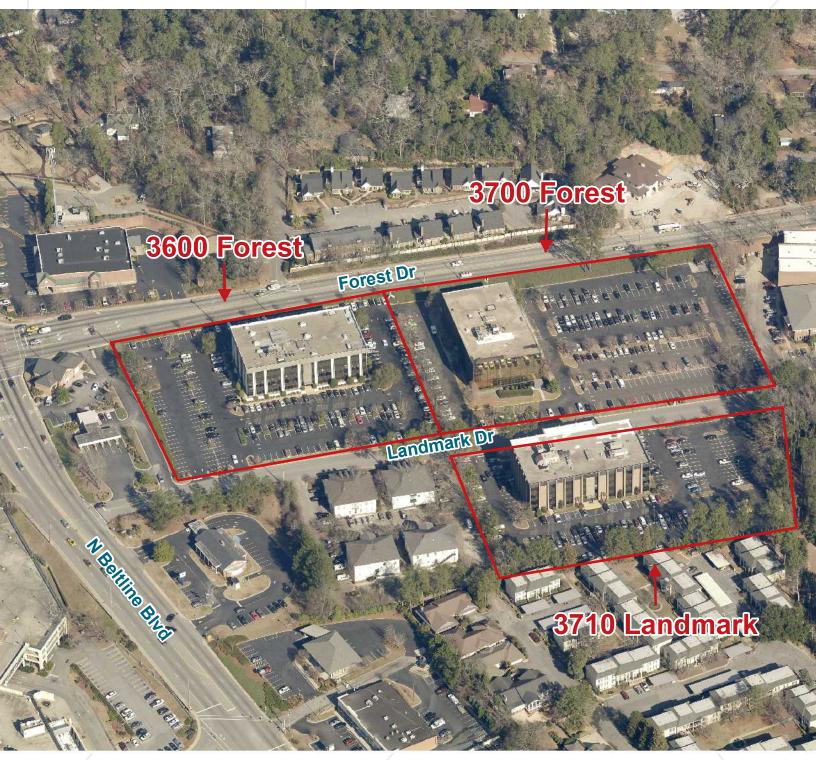

#### Aerial Map

Landmark Business Park - Columbia, South Carolina

#### Landmark Business Park - Columbia, South Carolina

PROPERTY DESCRIPTION: Three building, ±225,000 square foot professional office and medical park located at Forest Drive and Beltline Blvd., convenient to both I-77 and the Central Business District. It offers many flexible floor plan suites available to provide a customized professional work environment with an attractively landscaped campus style setting.

### Landmark I

3600 Forest Drive - Columbia, South Carolina

PROPERTY ADDRESS: 3600 Forest Drive, Columbia, South Carolina

TOTAL SF: ±70,704 SF

AVAILABILITY: 1st floor: ±4,120 RSF 3rd floor: ±9,500 RSF - can be subdivided 4th floor: ±2,500 RSF

### Landmark II

3700 Forest Drive - Columbia, South Carolina

PROPERTY ADDRESS: 3700 Forest Drive, Columbia, South Carolina

TOTAL SF: ±81,537 SF

AVAILABILITY: 1st floor: ±1,644 RSF 3rd floor: ±3,264 RSF

LEASE RATE: \$17.50 PSF

### Landmark IV

3710 Landmark Drive - Columbia, South Carolina

PROPERTY ADDRESS: 3710 Landmark Drive, Columbia, South Carolina

TOTAL SF: ±69,349 SF AVAILABILITY: 4th floor: ±1,425 RSF LEASE RATE: \$17.50 PSF